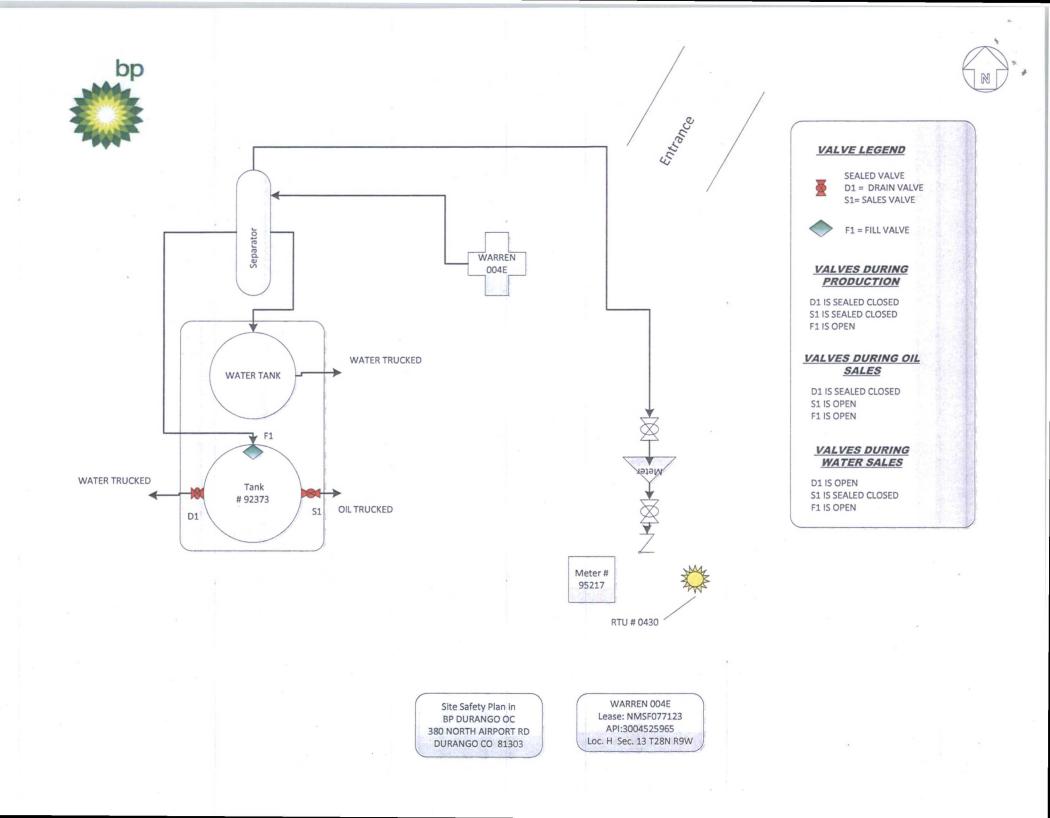

| BURE<br>SUNDRY N<br>Do not use this fo<br>abandoned well. U                                                                           | UNITED STATES<br>ARTMENT OF THE INTER<br>AU OF LAND MANAGEN<br>OTICES AND REPORTS<br>orm for proposals to drill<br>Ise Form 3160-3 (APD) for<br>RIPLICATE - Other instructions | MENT MAR 2.9<br>ON WELLS<br>If or to re-enter an<br>or such proposals | 2013 5. Lease<br>6. If Inc<br>ield Office<br>Management<br>7. If Un | OM<br>Expire<br>e Serial No. NMS<br>lian, Allottee or T<br>iit of CA/Agreem | ent, Name and/or N              | 0.           |  |
|---------------------------------------------------------------------------------------------------------------------------------------|--------------------------------------------------------------------------------------------------------------------------------------------------------------------------------|-----------------------------------------------------------------------|---------------------------------------------------------------------|-----------------------------------------------------------------------------|---------------------------------|--------------|--|
|                                                                                                                                       |                                                                                                                                                                                |                                                                       |                                                                     | 8. Well Name and No. WARREN #004E<br>9. API Well No. 30-045-25965           |                                 |              |  |
|                                                                                                                                       |                                                                                                                                                                                |                                                                       |                                                                     | 30-045-25965<br>10. Field and Pool or Exploratory Area                      |                                 |              |  |
| 3a. Address 1515 Arapahoe St, Tower 1, Suite 700 3b. Phone No. (include area code)   Denver, CO 80202 (281) 892-5369                  |                                                                                                                                                                                |                                                                       |                                                                     | BLANCO-MESAVERDE, BASIN DAKOTA                                              |                                 |              |  |
| 4. Location of Well (Footage, Sec., T., R., M., or Survey Description)<br>H-13-28N-09W 1850 FNL 1050 FEL                              |                                                                                                                                                                                |                                                                       |                                                                     | 11. Country or Parish, State<br>San Juan, NM                                |                                 |              |  |
| 12. CHEO                                                                                                                              | CK THE APPROPRIATE BOX(ES)                                                                                                                                                     | TO INDICATE NATUR                                                     | E OF NOTICE, REI                                                    | PORT OR OTHE                                                                | R DATA                          |              |  |
| TYPE OF SUBMISSION                                                                                                                    |                                                                                                                                                                                | TY                                                                    | PE OF ACTION                                                        |                                                                             |                                 |              |  |
| Notice of Intent                                                                                                                      | Acidize                                                                                                                                                                        | Deepen<br>Hydraulic Fracturing                                        | Production (S                                                       | Start/Resume)                                                               | Water Shut-Of<br>Well Integrity | f            |  |
| ✓ Subsequent Report                                                                                                                   | Casing Repair                                                                                                                                                                  | New Construction                                                      | Recomplete                                                          |                                                                             | ✓ Other                         |              |  |
| Final Abandonment Notice                                                                                                              | Change Plans                                                                                                                                                                   | Plug and Abandon<br>Plug Back                                         | Water Dispos                                                        |                                                                             |                                 |              |  |
| For all questions/concerns rega                                                                                                       | rding this matter, please contact                                                                                                                                              | t Erin Garifalos at Erin.C                                            | Garifalos@bp.com                                                    | or (832) 787-39                                                             | 922.                            |              |  |
|                                                                                                                                       |                                                                                                                                                                                | NMOCD                                                                 |                                                                     |                                                                             |                                 |              |  |
|                                                                                                                                       |                                                                                                                                                                                |                                                                       |                                                                     | APR 05                                                                      | 2018                            |              |  |
|                                                                                                                                       |                                                                                                                                                                                |                                                                       | _D                                                                  | ISTRICT                                                                     | 111                             |              |  |
| 14. I hereby certify that the foregoing is<br>Toya Colvin                                                                             | true and correct. Name (Printed/Ty                                                                                                                                             |                                                                       | ry Analyst                                                          |                                                                             |                                 |              |  |
| Signature Jala Ca                                                                                                                     | n                                                                                                                                                                              | Date                                                                  |                                                                     | 03/27/2018                                                                  |                                 |              |  |
|                                                                                                                                       | THE SPACE FOR                                                                                                                                                                  | FEDERAL OR ST                                                         | TATE OFICE U                                                        | ISE                                                                         |                                 |              |  |
| Approved by                                                                                                                           | ed for Record                                                                                                                                                                  | Title                                                                 |                                                                     | Dat                                                                         |                                 | 0 2 201      |  |
| Conditions of approval, if any, are attach<br>certify that the applicant holds legal or e<br>which would entitle the applicant to com | ed. Approval of this notice does no<br>quitable title to those rights in the s                                                                                                 | t warrant or                                                          |                                                                     |                                                                             |                                 |              |  |
| Title 18 U.S.C Section 1001 and Title 43 any false, fictitious or fraudulent statemet                                                 |                                                                                                                                                                                |                                                                       | gly and willfully to                                                | make to any depa                                                            | rtment or agency of             | the United S |  |
| (Instructions on page 2)                                                                                                              |                                                                                                                                                                                |                                                                       | ACCEPTED FOR RECORD                                                 |                                                                             |                                 |              |  |
|                                                                                                                                       |                                                                                                                                                                                |                                                                       |                                                                     |                                                                             |                                 |              |  |
|                                                                                                                                       | AIA                                                                                                                                                                            | 1000                                                                  |                                                                     |                                                                             | LOOND                           |              |  |