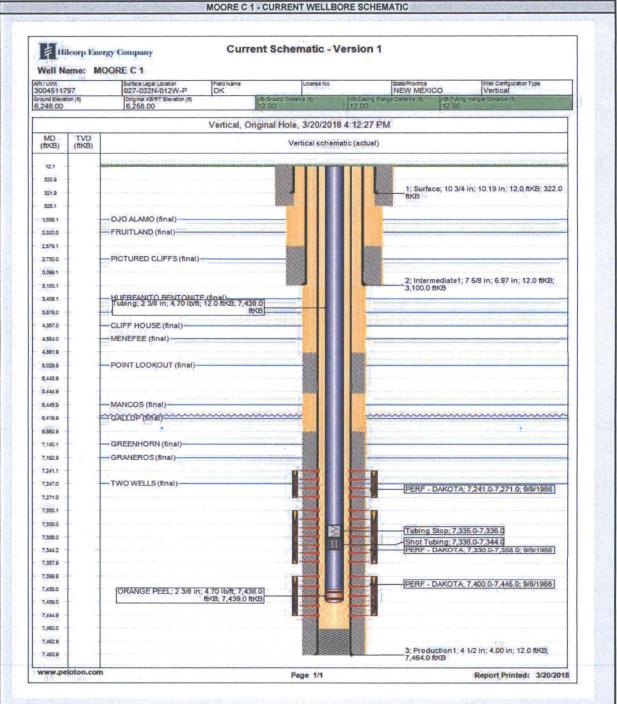

### HILCORP ENERGY COMPANY MOORE C 1 MESA VERDE RECOMPLETION SUNDRY

#### JOB PROCEDURES

- 1. MIRU service rig and associated equipment; test BOP.
- 2. TOOH with 2 3/8" tubing set at 7,439'.
- 3. Set a 4-1/2" cast iron bridge plug at +/- 7,191' to isolate the Dakota.
- 4. Load the hole and run CBL
- 5. Determine TOC and squeeze if necessary
- 6. (If needed) WOC, drill out cement to CIBP.
- 7. (If needed) Load the hole and run CBL to determine new TOC.
- 8. Pressure test the casing to frac pressure.
- 9. N/D BOP, N/U frac stack and test to frac pressure.
- 10. Perforate and frac the Mesa Verde in two or three stages (Top Perf: 4,030' Bottom Perf: 5,364')
- 11. Isolate frac stages with a composite bridge plug.
- 12. Nipple down frac stack, nipple up BOP and test.
- 13. TIH with a mill and drill out top isolation plug and Mesa Verde frac plugs.
- 14. Clean out to Dakota isolation plug and, when water and sand rates are acceptable, flow test the Mesa Verde.
- 15. Drill out Dakota isolation plug and cleanout to PBTD of 7,460'. TOOH.
- 16. TIH and land production tubing. Get a commingled Dakota/Mesa Verde flow rate.

#### HILCORP ENERGY COMPANY MOORE C 1 MESA VERDE RECOMPLETION SUNDRY

APR 1 3 2018

DISTRICT III