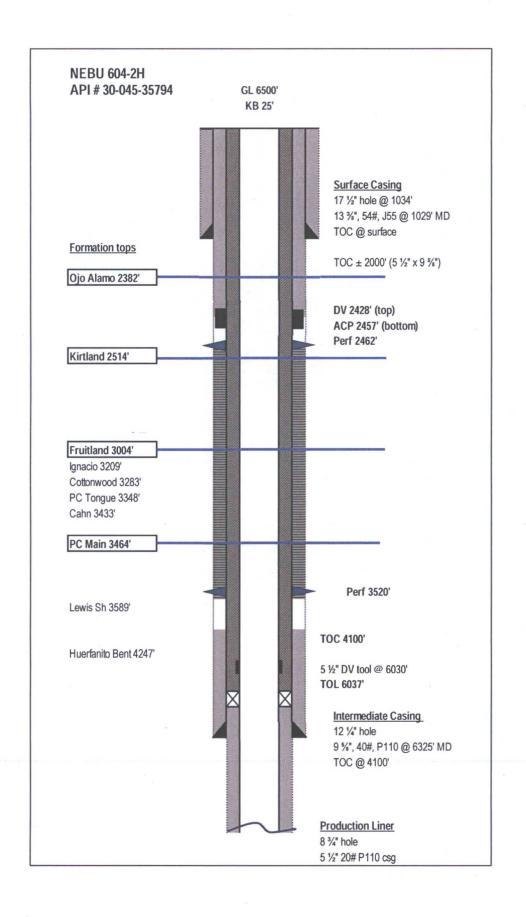

## NEBU 604 Com 2H REMEDIAL CEMENT OPS Report

## February-March 2018

02/28/18 - MIRU to location; test BOP; RU WL and set RBB at 6341' inside 5 1/2" liner

03/01/18 - Press test RBP @ 1000 psi - OK; dump 40' of sand on top of RBP

03/02/18 - RIH w/ work string; tag TOS @ 6303'; pull up to 6281'; spot 3 bbl of cement (15.8 ppg; 1.154 cft/sk); pull up to 6095' and reverse clean; POH; MU and round trip 8 %" string mill to 3558'; RU WL and perforate 4 shots at 3520' and 4 shots at 2462'; RD WL

03/03/18 - MU packer; RIH and set at 2503'; break circulation through lower perfs and up the upper perfs; release and POH w/ packer

03/04/18 – RU WL and RIH w/ CR; set CR at 3450'; RU cement crew; circulate down work string and up the upper perfs; pump 30 bbl chem wash; 10 bbl fresh water spacer; 78.7 bbl 12.4 ppg (1.947 cft/sk) lead slurry and 25 bbl 15.8 ppg (1.154 cft/sk) at 4 bpm; displace cement w/ 15 bbl fresh water; sting out of retainer and pull up 16'; start circulation – got cement returns at 240 bbl pumped – 10 bbl cement back; circ clean; Pull up to 2502' – spot 10 bbl cement plug (15.8 ppg; 1.154 cft/sk); POH w/ work string; start hesitation squeeze – displaced 2.5 bbl at 600 psj; WOC

03/05/18 - WOC

03/06/18 - MU drill out BHA; RIH to TOC at 2366'; break circulation and drill out cement to 2502'; fall through and circulate clean

03/07/18 - RIH and tag cement on top of retainer at 3431'; pressure test upper squeeze hole to 500 psi for 10 min – good test; POH drill string & BHA; RU WL and run CBL from 3430' to 2320' – log shows isolation between zones; submitted log and press test chart to NMOCD and BLM; received approval to continue with operations; RIH w/ drilling BHA and drill out cement, retainer and cement below it; fall through at 3521'; circulate clean; pressure test casing to 500 psi for 30 min – good test

03/08/18 – RU WL and run CBL from 3430' to 2320' – log shows isolation between zones; submitted log and press test chart to NMOCD and BLM; received approval to continue with operations; RIH w/ 8.75 bit and 8.5 string mill – tag at 5975'- clean out to 6037' (TOL); circulate clean; POH; Pick up sealbore polishing mill and RIH inside liner hanger – tag no go at 6037; circulate clean; started to POH butgot hang up 15' up from liner top; work tubing free and attempt to get back into liner – 6 ft short of original depth; POH w/ polishing assembly

03/09/18 – RIH w/ 4 ½" bit on 2 ½" tubing to 6073'; clean out to 6083'; circulate well clean; POH; RIH w/ sealbore polishing mill to no go; pull up above liner top and circulate; work polishing mill in and out of sealbore several times; POH and lay down polishing mill assembly; RU and RIH w/ tieback string – DV tool installed above seal assembly; sting into liner hanger; pressure test seal assembly to 2200' psi and monitor for 10 min – good test; pressure up to 2812 psi and open DV tool; pump 10 bbl fresh water; 170 bbl lead slurry (12.6 ppg; 465 sk, 1.84 cfl/sk) and 158 bbl tail slurry (13.5 ppg, 640 sk, 1.3 cfl/sk); drop closing plug and displace cement with 132 bbl water; bump plug at 3500 psi; monitor for 5 min; release pressure – DV tool closed; 21 bbl slurry return to surface; RD cement equipment; set casing in slips and energize slips; cut off pipe; NU WCE; WOC 8 hrs; RIH w/ 4.5 bit; drill out stage tool @ 6032'; RIH and wash down to top of RBP @ 6320'; circulate clean; POH drilling BHA;

03/10/18 – RIH w/ retrieving head; clean out sand on top of RBP; release RBP and POH; ND BOP; NU 13 %" x5" 10K tubing head; NU 5" 10K frac valve; RD service unit