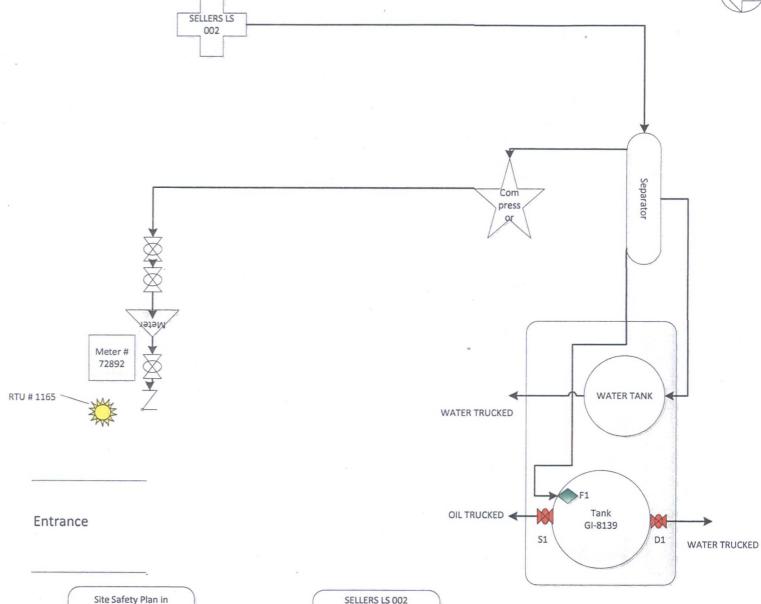

### **VALVE LEGEND**

SEALED VALVE D1 = DRAIN VALVE S1= SALES VALVE

F1 = FILL VALVE

# VALVES DURING PRODUCTION

D1 IS SEALED CLOSED S1 IS SEALED CLOSED F1 IS OPEN

#### VALVES DURING OIL SALES

D1 IS SEALED CLOSED S1 IS OPEN F1 IS OPEN

### VALVES DURING WATER REMOVAL

BP DURANGO OC

380 NORTH AIRPORT RD

DURANGO CO 81303

D1 IS OPEN S1 IS SEALED CLOSED F1 IS OPEN

Lease: NMSF078195

API: 3004509241

Loc. B Sec. 30 T30N R10W