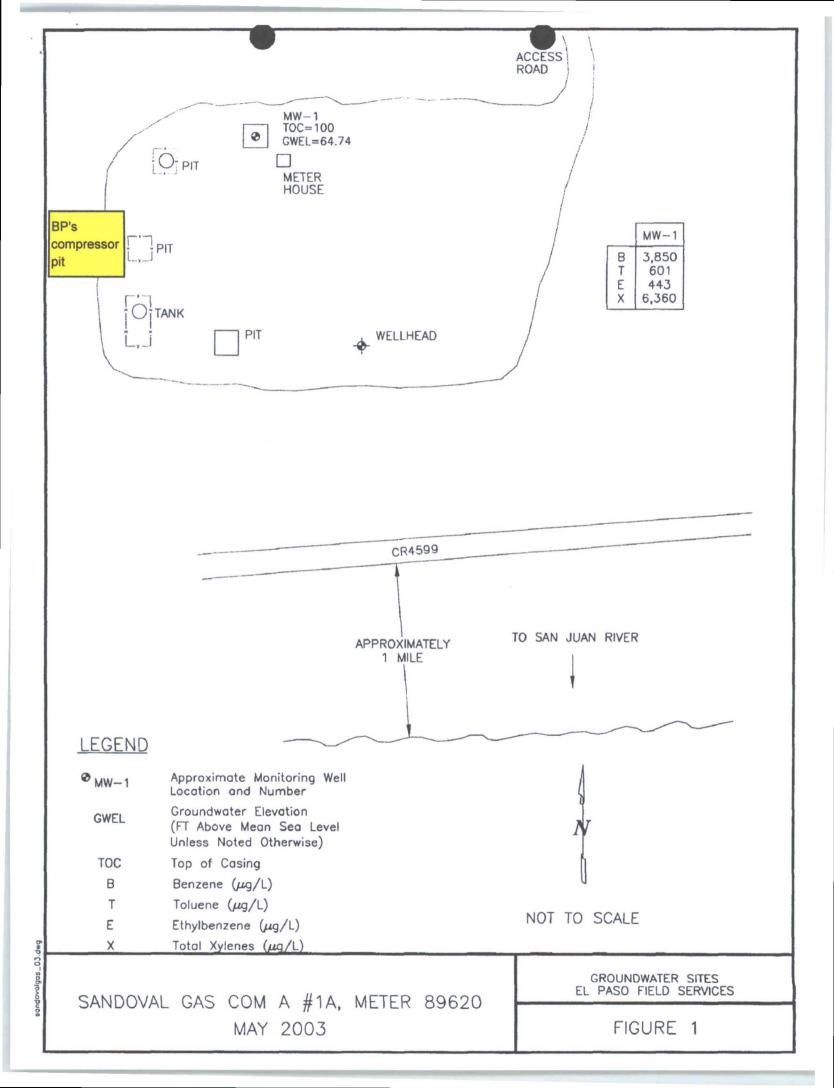

the presence of ground water contamination at these sites and the apparent commingling of contaminated waters from EPFS's former unlined dehy pit and Amoco's former unlined production pits, the OCD requests that Amoco cooperate with EPFS to investigate and remediate contaminated ground water at the sites listed below:

 1.
 Coldiron Com A#1
 Unit K, Sec. 02, T30N, R11W.

 2.
 Fields A #7A
 Unit E, Sec. 34, T32N, R11W.

 3.
 Gallegos Canyon Unit Com A #142E
 Unit G, Sec. 25, T29N, R12W.

 4.
 Sandoval Gas Com A #1A
 Unit C, Sec. 35, T30N, R09W.

If you have any questions, please contact me at (505) 827-7154.

Sincerely

William C. Olson Hydrologist

Environmental Bureau

xc: Denny Foust, OCD Aztec District Office

Sandra D. Miller, El Paso Field Services

Bill Liess, BLM Farmington Office