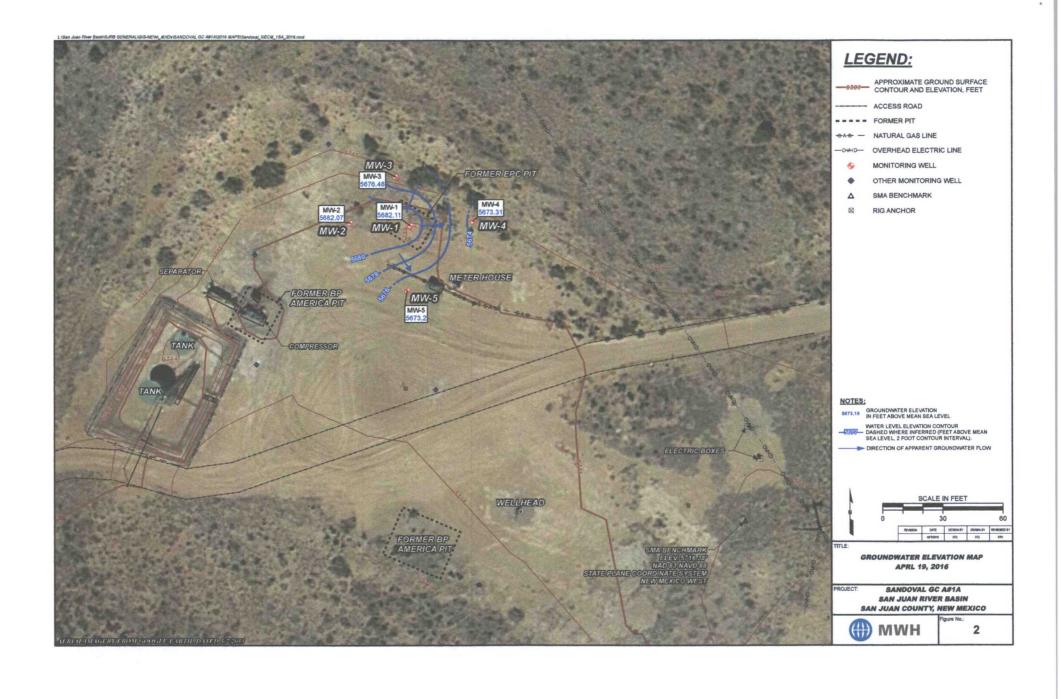

District I
1625 N. French Dr., Hobbs, NM 88240
District II
811 S. First St., Artesia, NM 88210
District III
1000 Rio Brazos Road, Aztec, NM 87410
District IV
1220 S. St. Francis Dr., Santa Fe, NM 87505

State of New Mexico Energy Minerals and Natural Resources

> Oil Conservation Division 1220 South St. Francis Dr. Santa Fe, NM 87505

NMOCD

Form C-141 Revised August 8, 2011

APR 0 5 2018
Submit 1 Copy to appropriate District Office in accordance with 19.15.29 NMAC.