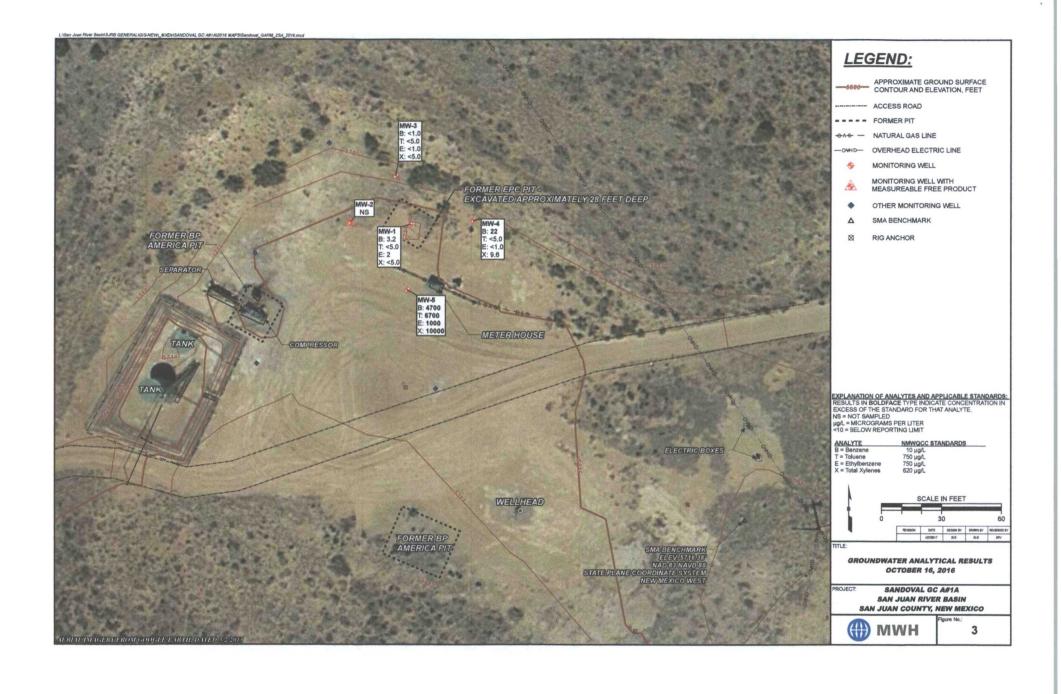

District I
1625 N. French Dr., Hobbs, NM 88240
District II
811 S. First St., Artesia, NM 88210
District III
1000 Rio Brazos Road, Aztec, NM 87410
District IV
1220 S. St. Francis Dr., Santa Fe, NM 87505

State of New Mexico Energy Minerals and Natural Resources

> Oil Conservation Division 1220 South St. Francis Dr. Santa Fe, NM 87505

NMOCD

Form C-141 Revised August 8, 2011

APR 0 5 2018
Submit 1 Copy to appropriate District Office in accordance with 19.15.29 NMAC.