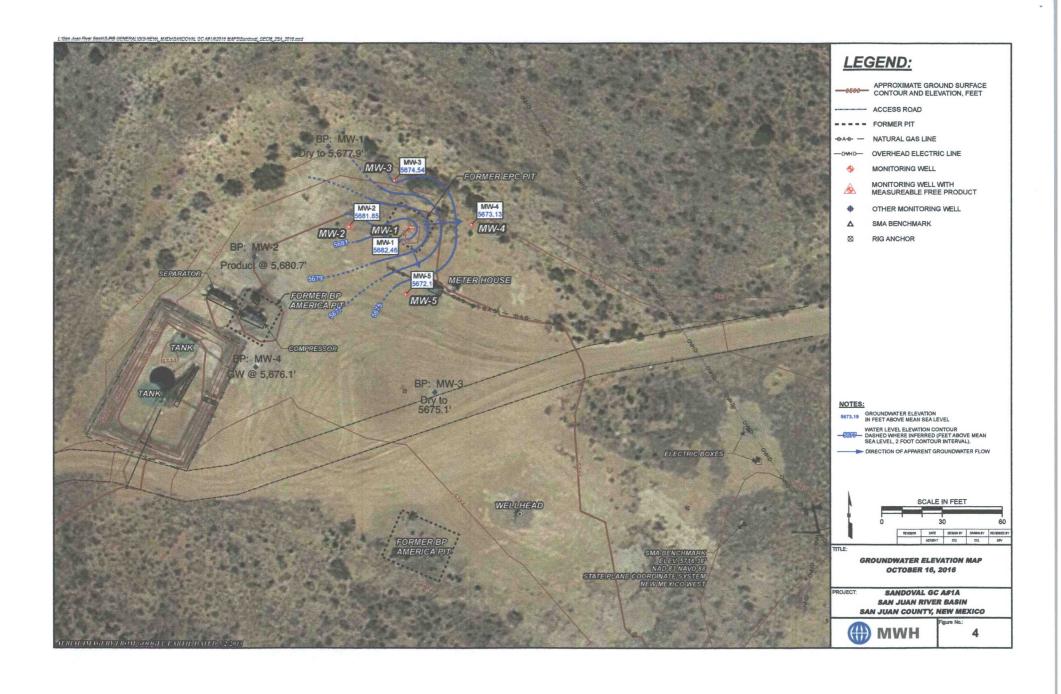

e presence of ground water contamination at these sites and the apparent commingling of contaminated waters from EPFS's former unlined dehy pit and Amoco's former unlined production pits, the OCD requests that Amoco cooperate with EPFS to investigate and remediate contaminated ground water at the sites listed below:

 1.
 Coldiron Com A#1
 Unit K, Sec. 02, T30N, R11W.

 2.
 Fields A #7A
 Unit E, Sec. 34, T32N, R11W.

 3.
 Gallegos Canyon Unit Com A #142E
 Unit G, Sec. 25, T29N, R12W.

 4.
 Sandoval Gas Com A #1A
 Unit C, Sec. 35, T30N, R09W.

If you have any questions, please contact me at (505) 827-7154.

Sincerely

William C. Olson Hydrologist

Environmental Bureau

xc: Denny Foust, OCD Aztec District Office

Sandra D. Miller, El Paso Field Services

Bill Liess, BLM Farmington Office