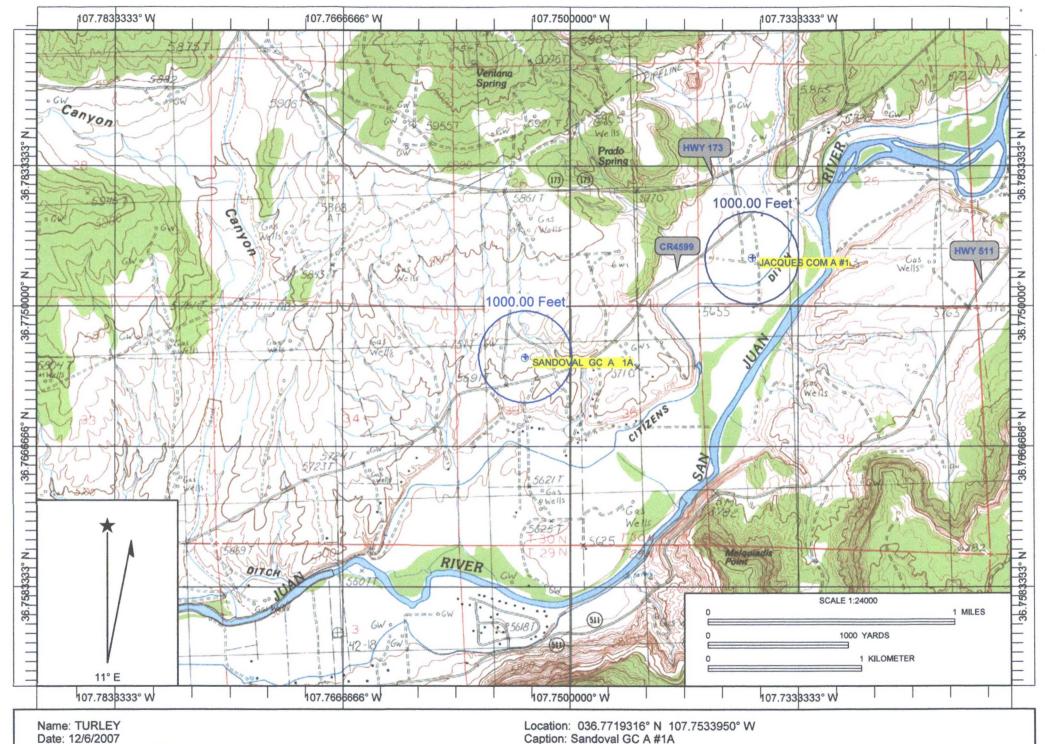

zene, and total BTEX. *Document research from NMOCD web site has revealed depth to groundwater to be between 30-35 feet below grade*.

### **FUTURE INVESTIGATION RECOMMENDED**

Conduct limited excavation of the impacted soil at the source area. Thereafter, install three (3) groundwater monitor wells (MW's) located up gradient of the excavation (background information purposes), within the excavated area, and the suspected down gradient direction. Development (purging) of MW's, survey of MW tops for gradient direction information, initial sampling for BTEX, certain anions (i.e. chlorides), TDS (total dissolved solids), pH, and iron. If a sheen of suspected hydrocarbon is observed during the development phase, PAH analysis may be included (polynuclear aromatic hydrocarbons - naphthalenes).



Scale: 1 inch equals 2000 feet

Unit C, Sec. 35, T30N, R9W

District I
1625 N. French Dr., Hobbs, NM 88240
District II
1301 W. Grand Avenue, Artesia, NM 88210
District III
1000 Rio Brazos Road, Aztec, NM 87410
District IV
1220 S. St. Francis Dr., Santa Fe, NM 87505

### State of New Mexico Energy Minerals and Natural Resources

Oil Conservation Division
1220 South St. Francis Dr.
Santa Fe. NM 87505

For drilling and production facilities, submit to appropriate NMOCD District Office.
For downstream facilities, submit to Santa Fe office

Form C-144

June 1, 2004

# Santa Fe, NM 87505 Pit or Below-Grade Tank Registration or Closure

Is pit or below-grade tank covered by a "general plan"? Yes No Type of action: Registration of a pit or below-grade tank Closure of a pit or below-grade tank

|