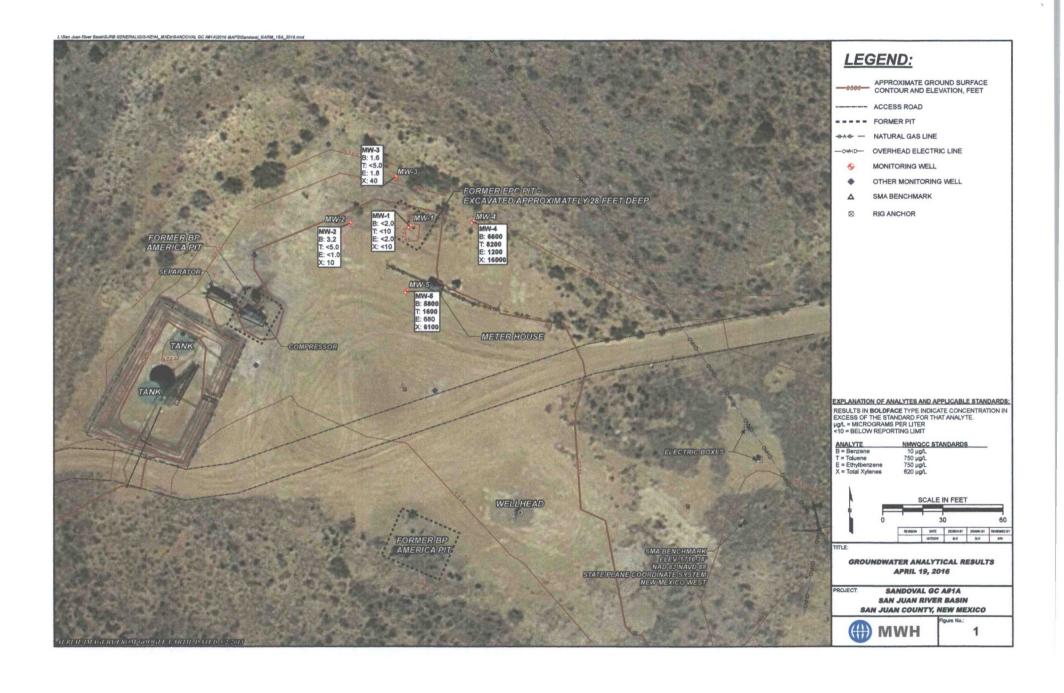

District I
1625 N. French Dr., Hobbs, NM 88240
District II
811 S. First St., Artesia, NM 88210
District III
1000 Rio Brazos Road, Aztec, NM 87410
District IV
1220 S. St. Francis Dr., Santa Fe, NM 87505

State of New Mexico Energy Minerals and Natural Resources

> Oil Conservation Division 1220 South St. Francis Dr. Santa Fe, NM 87505

NMOCD

Form C-141 Revised August 8, 2011

APR 0 5 2018
Submit 1 Copy to appropriate District Office in accordance with 19.15.29 NMAC.