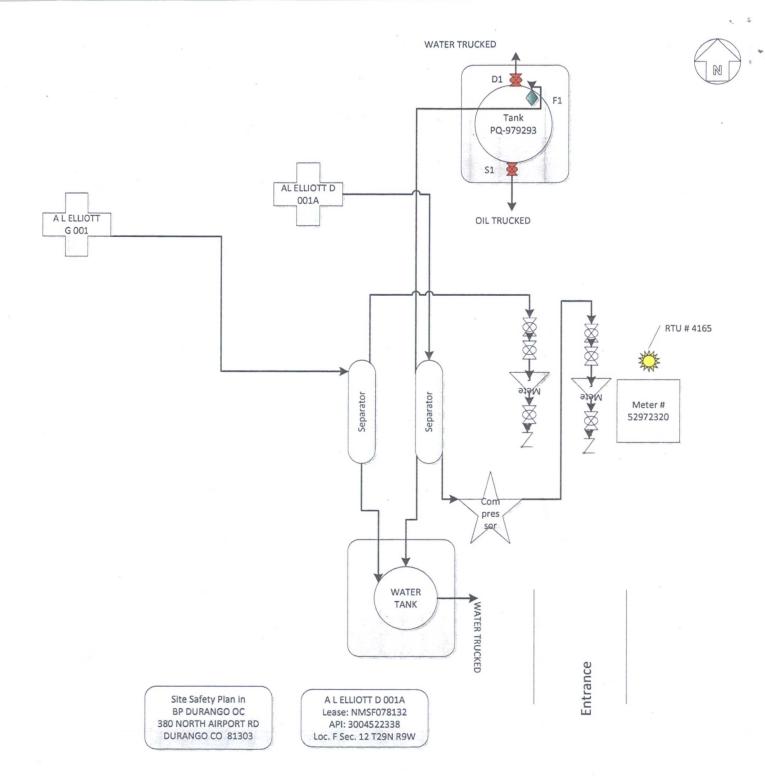

#### **VALVE LEGEND**

SEALED VALVE D1 = DRAIN VALVE S1= SALES VALVE

F1 = FILL VALVE

# VALVES DURING PRODUCTION

D1 IS SEALED CLOSED S1 IS SEALED CLOSED F1 IS OPEN

### VALVES DURING OIL SALES

D1 IS SEALED CLOSED S1 IS OPEN F1 IS OPEN

### VALVES DURING WATER REMOVAL

D1 IS OPEN S1 IS SEALED CLOSED F1 IS OPEN