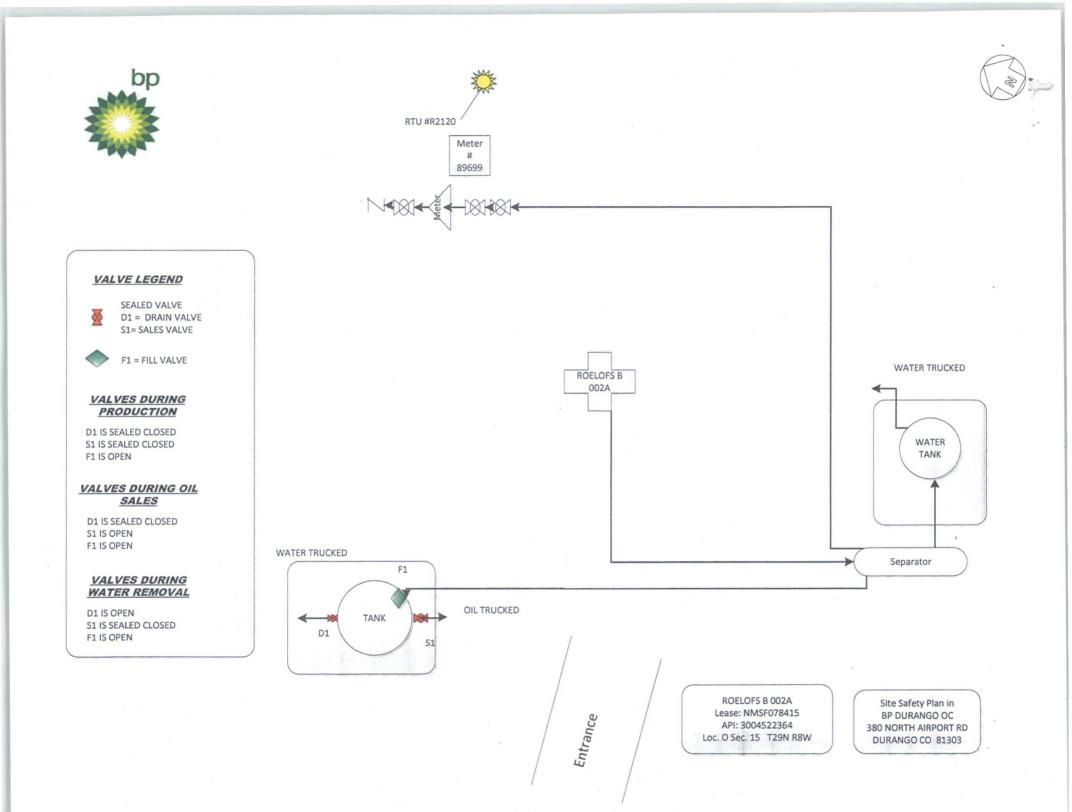

| KECEIVED                                                                                                                                                                                                                                                                                 |                                                                                                                              |                                      |                                                                         |              |                                                                 |                                                                                      |  |
|------------------------------------------------------------------------------------------------------------------------------------------------------------------------------------------------------------------------------------------------------------------------------------------|------------------------------------------------------------------------------------------------------------------------------|--------------------------------------|-------------------------------------------------------------------------|--------------|-----------------------------------------------------------------|--------------------------------------------------------------------------------------|--|
| BUR<br>SUNDRY N<br>Do not use this                                                                                                                                                                                                                                                       | UNITED STATES<br>PARTMENT OF THE IN<br>EAU OF LAND MANA<br>NOTICES AND REPOR<br>form for proposals to<br>Use Form 3160-3 (AF | TERIOR<br>GEMENT<br>RTS ON W         | Farming<br>Bureau of L<br>FELLS                                         | and Man      | OI<br>Expi                                                      | DRM APPROVED<br>MB No. 1004-0137<br>res: January 31, 2018<br>MSF078415<br>Tribe Name |  |
|                                                                                                                                                                                                                                                                                          | TRIPLICATE - Other instruct                                                                                                  |                                      |                                                                         |              | 7. If Unit of CA/Agree                                          | ment, Name and/or No.                                                                |  |
| 1. Type of Well                                                                                                                                                                                                                                                                          | TRIFLICATE - Outer instruc                                                                                                   | uons on pag                          | 62                                                                      |              |                                                                 |                                                                                      |  |
| ☐ Oil Well                                                                                                                                                                                                                                                                               |                                                                                                                              | 8. Well Name and No. ROELOFS B #002A |                                                                         |              |                                                                 |                                                                                      |  |
| 2. Name of Operator BP America Pro                                                                                                                                                                                                                                                       |                                                                                                                              | 9. API Well No. 30-045-22364         |                                                                         |              |                                                                 |                                                                                      |  |
| 3a. Address 1515 Arapahoe St, Tow<br>Denver, CO 80202                                                                                                                                                                                                                                    | 3b. Phone No.<br>(281) 892-53                                                                                                | (include area code<br>69             | e area code) 10. Field and Pool or Exploratory Area<br>BLANCO-MESAVERDE |              |                                                                 |                                                                                      |  |
| 4. Location of Well (Footage, Sec., T.,R.,M., or Survey Description)<br>O-15-29N-08W 1140 FSL 1710 FEL                                                                                                                                                                                   |                                                                                                                              |                                      |                                                                         |              | 11. Country or Parish, State<br>San Juan, NM                    |                                                                                      |  |
| 12. CHE                                                                                                                                                                                                                                                                                  | ECK THE APPROPRIATE BO                                                                                                       | X(ES) TO INI                         | DICATE NATURI                                                           | E OF NOTI    | CE, REPORT OR OTH                                               | ER DATA                                                                              |  |
| TYPE OF SUBMISSION                                                                                                                                                                                                                                                                       |                                                                                                                              |                                      | TY                                                                      | PE OF AC     | TION                                                            |                                                                                      |  |
| <ul><li>☑ Notice of Intent</li><li>✓ Subsequent Report</li></ul>                                                                                                                                                                                                                         | Acidize Alter Casing Casing Repair Change Plans                                                                              | New                                  | en<br>aulic Fracturing<br>Construction<br>and Abandon                   | Recl         | uction (Start/Resume)<br>amation<br>omplete<br>porarily Abandon | Water Shut-Off         Well Integrity         ✓         Other                        |  |
| Final Abandonment Notice                                                                                                                                                                                                                                                                 | Convert to Injection                                                                                                         | Plug                                 |                                                                         |              | er Disposal                                                     |                                                                                      |  |
| is ready for final inspection.)<br>Please see the updated site di<br>For all questions/concerns reg                                                                                                                                                                                      | 0                                                                                                                            | ontact Erin G                        | arifalos at Erin.C                                                      | arifalos@    | bp.com or (832) 787-                                            | 3922.                                                                                |  |
|                                                                                                                                                                                                                                                                                          |                                                                                                                              | Clandes                              | WMDC                                                                    | D            |                                                                 |                                                                                      |  |
|                                                                                                                                                                                                                                                                                          |                                                                                                                              |                                      | APR 25                                                                  |              |                                                                 | niered into AFMSS                                                                    |  |
|                                                                                                                                                                                                                                                                                          |                                                                                                                              | _10                                  | ISTRICT                                                                 | 111          | B                                                               | APR 19 2018<br>y: A. Wethington                                                      |  |
| 4. I hereby certify that the foregoing is true and correct. Name ( <i>Printed/Typed</i> )<br>Toya Colvin                                                                                                                                                                                 |                                                                                                                              |                                      | Regulatory Analyst<br>Title                                             |              |                                                                 |                                                                                      |  |
| Signature Joya Co                                                                                                                                                                                                                                                                        | n                                                                                                                            |                                      | Date                                                                    |              | 03/21/20                                                        | 018                                                                                  |  |
|                                                                                                                                                                                                                                                                                          | THE SPACE                                                                                                                    | FOR FED                              | ERAL OR ST                                                              | TATE OF      | ICE USE                                                         |                                                                                      |  |
| Approved by<br>Accepted for Record<br>Conditions of approval, if any, are attached. Approval of this notice does not wan<br>certify that the applicant holds legal or equitable title to those rights in the subject<br>which would entitle the applicant to conduct operations thereon. |                                                                                                                              |                                      |                                                                         |              | Γ                                                               | APR 1 7 2018                                                                         |  |
| Title 18 U.S.C Section 1001 and Title 4 any false, fictitious or fraudulent statem                                                                                                                                                                                                       |                                                                                                                              |                                      |                                                                         | gly and will | lfully to make to any de                                        | partment or agency of the United St                                                  |  |
| (Instructions on page 2)                                                                                                                                                                                                                                                                 |                                                                                                                              | NMO                                  | CD                                                                      |              |                                                                 |                                                                                      |  |