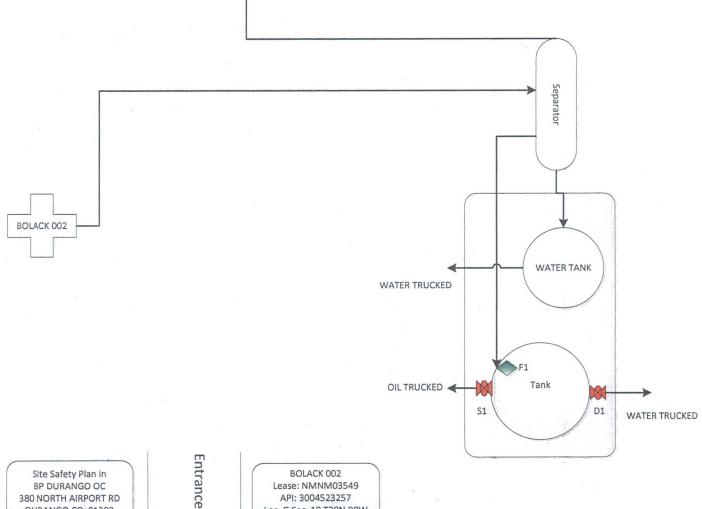

# VALVE LEGEND

SEALED VALVE D1 = DRAIN VALVE S1= SALES VALVE

F1 = FILL VALVE

### **VALVES DURING** PRODUCTION

D1 IS SEALED CLOSED S1 IS SEALED CLOSED F1 IS OPEN

## VALVES DURING OIL SALES

D1 IS SEALED CLOSED S1 IS OPEN F1 IS OPEN

# **VALVES DURING** WATER REMOVAL

D1 IS OPEN S1 IS SEALED CLOSED F1 IS OPEN

DURANGO CO 81303

Loc. G Sec. 19 T28N R8W