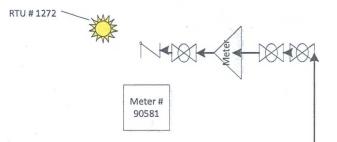

# VALVE LEGEND

SEALED VALVE D1 = DRAIN VALVE S1= SALES VALVE

F1 = FILL VALVE

### **VALVES DURING** PRODUCTION

D1 IS SEALED CLOSED S1 IS SEALED CLOSED F1 IS OPEN

## VALVES DURING OIL SALES

D1 IS SEALED CLOSED S1 IS OPEN F1 IS OPEN

# **VALVES DURING** WATER REMOVAL

D1 IS OPEN S1 IS SEALED CLOSED F1 IS OPEN

DURANGO CO 81303

Loc. G Sec. 19 T28N R8W