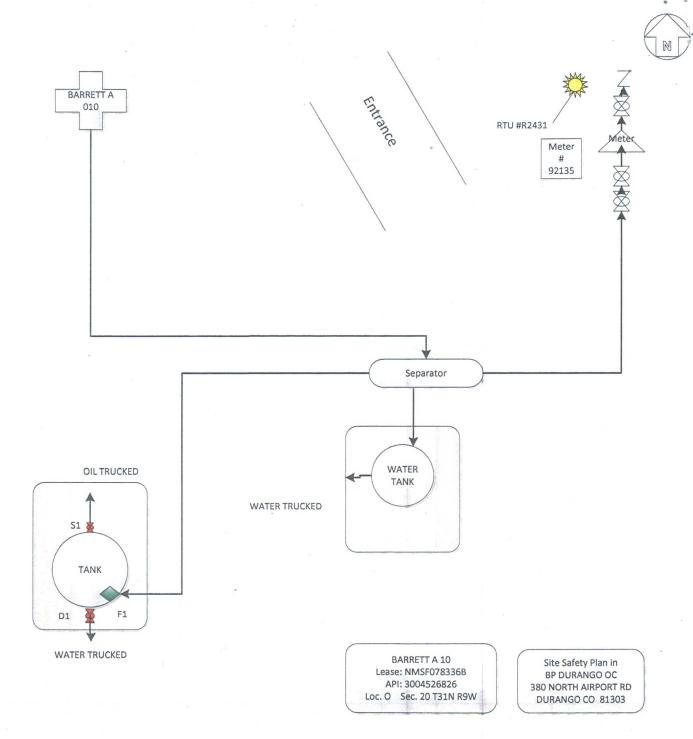

#### **VALVE LEGEND**

SEALED VALVE D1 = DRAIN VALVE S1= SALES VALVE

F1 = FILL VALVE

# VALVES DURING PRODUCTION

D1 IS SEALED CLOSED S1 IS SEALED CLOSED F1 IS OPEN

## VALVES DURING OIL SALES

D1 IS SEALED CLOSED S1 IS OPEN F1 IS OPEN

### VALVES DURING WATER REMOVAL

D1 IS OPEN S1 IS SEALED CLOSED F1 IS OPEN