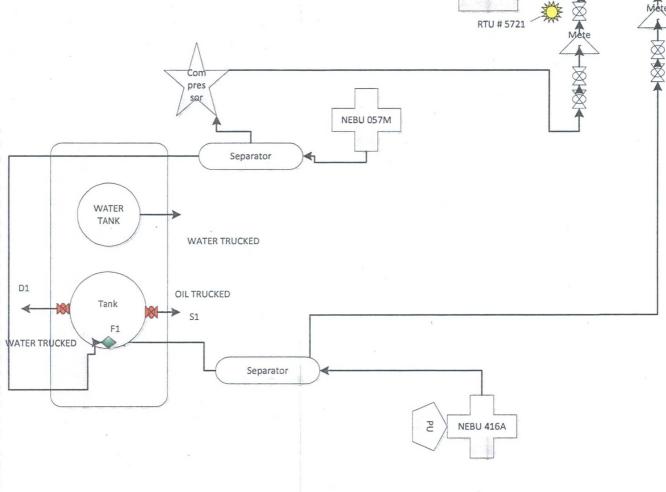

#### VALVE LEGEND

 $\boxtimes$ 

SEALED VALVE D1 = DRAIN VALVE S1= SALES VALVE

F1 = FILL VALVE

# VALVES DURING PRODUCTION

D1 IS SEALED CLOSED S1 IS SEALED CLOSED F1 IS OPEN

# VALVES DURING OIL SALES

D1 IS SEALED CLOSED S1 IS OPEN F1 IS OPEN

#### VALVES DURING WATER REMOVAL

D1 IS OPEN S1 IS SEALED CLOSED F1 IS OPEN

NORTHEAST BLANCO UNIT 057M Lease: NMSF079045 API: 3004530282 Loc. O Sec. 21 T31N R7W

Site Safety Plan in BP DURANGO OC 380 NORTH AIRPORT RD DURANGO CO 81303