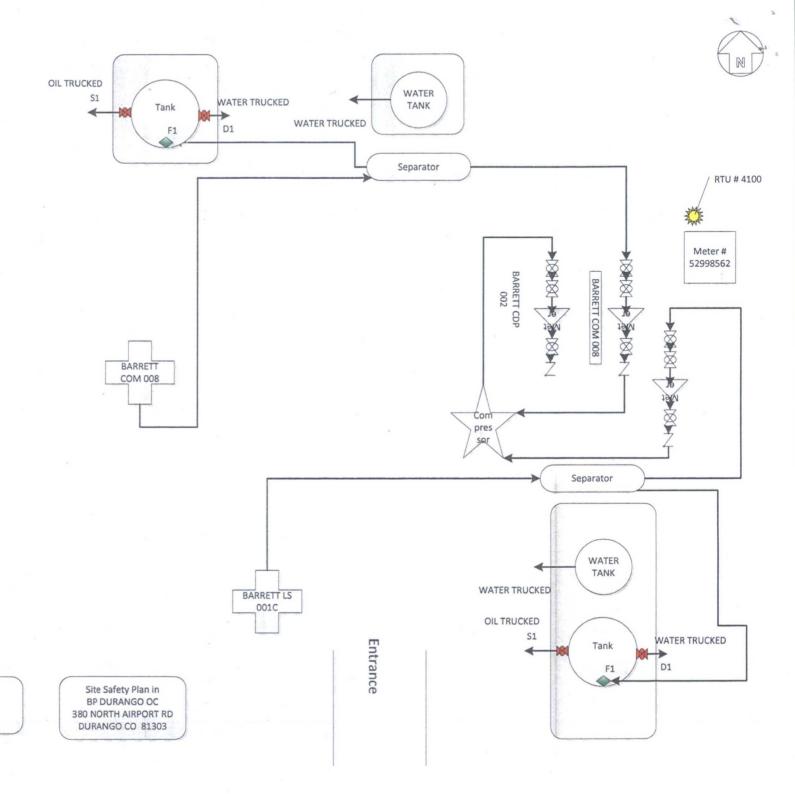

#### **VALVE LEGEND**

SEALED VALVE D1 = DRAIN VALVE S1= SALES VALVE

F1 = FILL VALVE

## VALVES DURING PRODUCTION

D1 IS SEALED CLOSED S1 IS SEALED CLOSED F1 IS OPEN

# VALVES DURING OIL SALES

D1 IS SEALED CLOSED S1 IS OPEN F1 IS OPEN

### VALVES DURING WATER REMOVAL

D1 IS OPEN S1 IS SEALED CLOSED F1 IS OPEN

> BARRETT LS 001C Lease: NMSF078319A API: 3004531037 Loc. C Sec. 30 T31N R9W