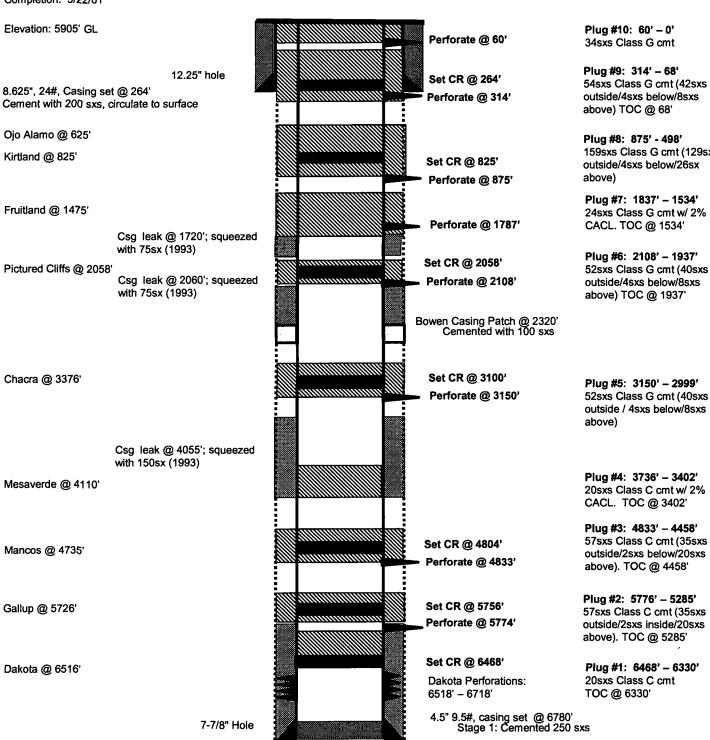

### **Work Detail**

| PUX        | Activity                                                                                                                                   |
|------------|--------------------------------------------------------------------------------------------------------------------------------------------|
| 03/14/2018 |                                                                                                                                            |
| Р          | Rode rig and equip to location. Spot equipment.                                                                                            |
| Р          | RU pulling unit, unload BOP, spot in and RU pumping equip.                                                                                 |
| P          | Secure location, SDFD.                                                                                                                     |
| 03/15/2018 |                                                                                                                                            |
| P          | S & S rig and equip., fill out JSA, held safety mtg.                                                                                       |
| Р          | Check PSI on Well, 2 3/8" tbg-50 PSI, 4 1/2" csg-40 PSI, BH-0 PSI, break down WH, RU A-plus valves, relief lines, blow Well down to 0 PSI. |
| Р          | ND WH, NU BOP, RU work-floor, tbg equip.                                                                                                   |
| Р          | Attempt to work and pull tbg hanger, pulling 40K turned to the right, dragging tbg, LD tbg hanger. Work tbg.                               |
|            | TOOH slowly and tally 102 stds, 8 jnts, SN, 6' MA, (212 jnts total) 2 3/8" tbg, EUE, EOT @6600' DRAGGED HALF WAY OUT.                      |
|            | RU A-plus W/L, attempt to RIH w/ gauge ring hit tight spot unable to get pass                                                              |
|            | 4311' attempt to work through, POOH LD gauge ring, RD W/L.                                                                                 |
| X          | PU 4 1/2" string mill TIH to 4311' stacked out.                                                                                            |
| X          | Work string mill to 4342' w/ tbg tongs,                                                                                                    |
| X          | TOOH, LD stinger, SIW, secure location, SDFD.                                                                                              |
| 03/16/2018 |                                                                                                                                            |
| P          | S & S rig and equip., fill out JSA, held safety mtg.                                                                                       |
| P          | Check PSI on Well, no tbg, 4 1/2" csg-135 PSI, BH-0 PSI, RU relief lines blow Well                                                         |
|            | down to 0 PSI.                                                                                                                             |
| X          | PU 4 1/2" string mill, TIH to 4342'                                                                                                        |
| X          | PU and RU Power-swivel pump load and get circ w/ 90 BBLs                                                                                   |
| X          | Drill and work string mill through from 4342' to 4460' felt free.                                                                          |
| X          | RD power-swivel.                                                                                                                           |
| Р          | TIH to 6500' attempt to TOOH started dragging                                                                                              |
| X          | RU pump to tbg pump 120 BBLs.                                                                                                              |
| Р          | TOOH LD string mill, (still dragged from 6500' to 4460')                                                                                   |
| Р          | SIW, drain up, secure location, SDFD.                                                                                                      |
| 03/19/2018 |                                                                                                                                            |
| Р          | S & S rig and equip, fill out JSA, held safety mtg.                                                                                        |
| Р          | Check PSI on Well, no tbg, 4 1/2" csg-325 PSI, BH-0 PSI, RU relief lines attempt to                                                        |
|            | blow Well down unable to RU pump to csg pump 40 BBLs kill Well                                                                             |
| Р          | RU A-plus W/L. RIH w/ 4 1/2" gauge ring to 6480', RIH w/ 4 1/2" CIBP to 6468' set POOH, RD W/L.                                            |
| Р          | TIH to 6468', w/ 2 3/8" tbg.                                                                                                               |
| Р          | RU pump to tbg load and est circ w/ 50 BBLs pumped 105 BBLs, attempt to PT csg                                                             |
|            | to 800 PSI, got a rate of 1 BPM @900 PSI, no test.                                                                                         |
| P          | TOOH w/ tbg, RU pump to csg load w/ 10 BBLs.                                                                                               |

| X          | RU W/L, Attempt to run CBL, unable to pass 4173', WOO, Run CBL from 4173' to surface. |
|------------|---------------------------------------------------------------------------------------|
| P          | SIW, drain up, secure location, SDFD.                                                 |
| 03/20/2018 | Sitt, diam up, secure location, sor o.                                                |
| P          | S & S rig and equip., fill out JSA, held safety mtg.                                  |
| Р          | PU plugging sub, TiH to 6468', RU pump to tbg load and est circ w/ 1 BBLs             |
| Р          | Pumped Plug #1 – (Dakota) Mix & pump 20sxs Class C cmt (26.4 cu/ft, 15.0#)            |
| •          | from 6468' to 6330'.                                                                  |
| Р          | LD tbg. PUH to 4935'                                                                  |
| Р          | WOC                                                                                   |
| P          | TIH and tag Plug #1 @6330' tag good.                                                  |
| P          | TOOH w/ tbg.                                                                          |
| P          | SIW, drain up, secure location, SDFD.                                                 |
| 03/21/2018 |                                                                                       |
| P          | HSM on JSA. S & S equipment. Check well PSI no Tbg, 0 PSI Csg, 0 PSI BH. RU           |
|            | relief - open to pit.                                                                 |
| X          | PU HSC gun RIH to 5774'. Perf 6 holes POOH, PU W/L. RIH w/ 4.5" CR set at 5756'       |
|            | POOH LD setting tool.                                                                 |
| Р          | PU W/L stinger. TIH w/tbg. Tag CR. RU pump and est. circ. w/ 5 BBLS. SI csg           |
|            | pump and est. rate of 1 BBL a min. at 900 PSI, sting into CR pump and est. rate of    |
|            | 1.5 BBL a min. at 1400 PSI.                                                           |
| X          | Pumped Plug #2 - (Gallup) Mix & pump 57sxs Class C cmt (75.24 cf, 1.32 yield,         |
|            | 15.1 PPG) from 5776' to 5285' w/ 35sxs outside/ 2sxs below/ 20sxs above.              |
| X          | TOOH, EOT at 4671" TOC. SIW Drain pump lines secure location. SDFD.                   |
| 03/22/2018 |                                                                                       |
| Р          | HSM on JSA. S & S equipment. Check well PSI no Tbg, 0 PSI Csg, 0 PSI BH. RU           |
|            | relief -open to pit. TIH & Tag TOC at 5285' RU to tbg pump and est. circ. w/ 4        |
|            | BBLS. SI csg pump and est. rate of 1 BBL a min at 1000 PSI. TOOH. LD stinger.         |
| X          | PU HSC gun. RIH perf 4 HSC holes at 4833', PU W/L. RIH w/ 4.5" CR set at 4804'.       |
| Р          | PU W/L stinger. TIH w/ tbg. Tag CR. RU pump, est. circ. Attempt PT csg - no test      |
|            | leak off 300 PSI in 6 min. Sting into CR pump and est rate of 1 BBL a min at 800 PSI. |
| X          | Pumped Plug #3 – (Mancos) Mix & pump 57sxs Class C cmt (1.32 yield, 14.9              |
|            | PPG) from 4833' to 4458' w/ 35sxs outside/2sxs below/ 20sxs above.                    |
| Р          | POOH w/ tbg. WOC overnight. SIW drain pump and lines secure location SDFD.            |
| 03/23/2018 |                                                                                       |
| Р          | HSM on JSA. S & S equipment. Check well PSI no Tbg, 0 PSI Csg, 0 PSI BH. RU           |
|            | relief - open to pit. TIH & Tag TOC at 4458'. EOT at 3736' pump and est. circ. w/ 1   |
|            | BBL SI csg. Attempt PT csg - NO TEST. Lost 200 PSI in 3 min. Pre mix 2% cal.          |
|            | chlor. for 20 sxs.                                                                    |
| Р          | Pumped Plug #4 - (MV) Mix & pump 20sxs Class C cmt w/ 2% CACL (1.32 yield,            |
|            | 15.0 PPG) from 3736' to 3402'. WOC.                                                   |
| X          | TIH & tag TOC at 3402' RU pump and est. circ. w/ 1 BBL PT csg to 1000 PSI PT          |
|            | good. TOOH w/ tbg.                                                                    |
| Р          | PU Perf gun. RIH & perf 4 HSC holes @ 3150'. POOH, pump and est. rate of 1.5          |
|            | BBLS a min at 600 PSI.                                                                |
| Р          | RIH w/ CR set @ 3100'. PT tbg to 1000 PSI good pump and est. circ. w/ 1 bbl           |
| _          | sting into CR.                                                                        |
| Р          | Pumped Plug #5 - (Chacra) Mix & pump 52sxs Class G cmt (1.15 yield, 15.8 ppg)         |
| _          | from 3150' to 2999' w/ 40sxs outside/ 4sxs below/ 8sxs above                          |
| P          | TOOH w/ tbg.                                                                          |
| X          | PU HSC gun RIH & perf 4 HSC holes @ 2108'. POOH LD gun, Pump and est. rate of         |
|            | 2 BBLS a min at 400 PSI.                                                              |