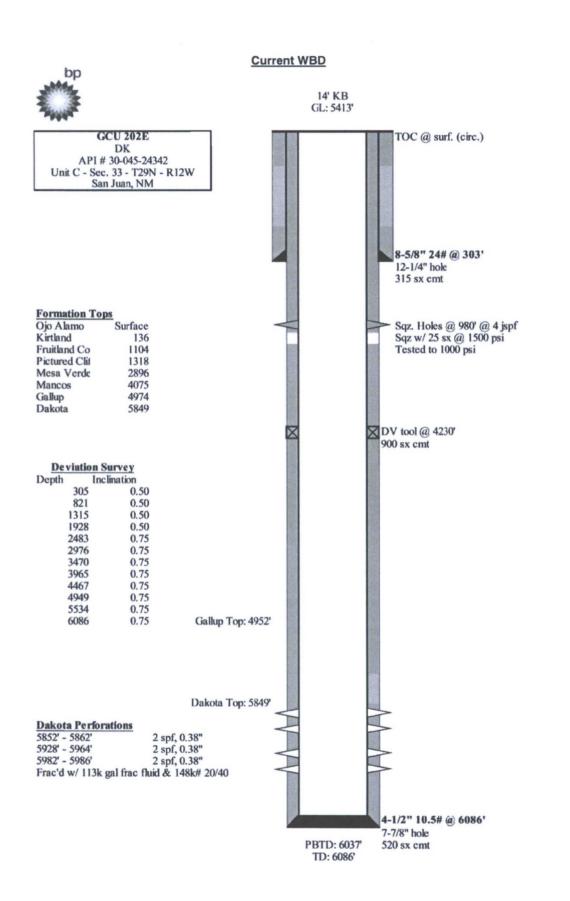

## PLUG AND ABANDONMENT PROCEDURE

990' FNL and 1800' FWL, Section 33, T29N, R12W San Juan County, New Mexico / API 30-045-24342

- Note: All cement volumes use 100% excess outside pipe and 50% excess inside. The stabilizing wellbore fluid will be 12.2 ppg, sufficient to balance all exposed formation pressures. All cement will be Class B, mixed at 15.6 ppg with a 1.18 cf/sx yield.
  - Install and test rig anchors. Comply with all NMOCD, BLM, and Operator safety rules and regulations. Prepare a lined waste fluid pit. Conduct safety meeting for all personnel on location. MOL and RU daylight pulling unit. Record casing, tubing, and bradenhead pressures. NU relief line and blow down well; kill well with water as necessary. ND wellhead and NU BOP. Function test BOP.
  - Rods: □Yes ⊠No □Unknown Tubing: ⊠Yes □No □Unknown Size, Length: <u>2.375", 1700'</u> Packer: □Yes ⊠No □Unknown Type: <u>N/A</u> If this well has rods or a packer, then modify the work sequence in step #2 as appropriate.

NOTE: The BLM requires a CBL to be run on all wells where the cement did not circulate to surface or a CBL was not previously run. This procedure is prepared with the understanding that it may be modified based on the TOC from the CBL.

- 3. RIH CBL from 5900' to surface. Submit copies of log to regulatory bodies.
- 4. Plug #1 (Dakota perforations and top, 5699' 5799'): Mix 12 sx Class B cement and spot a plug inside casing to cover the Dakota top. Shut in well and WOC
- 5. Plug #2 (Gallup top, 4824' 4834'): Mix and pump 12 sx Class B cement and spot a balanced plug inside casing to cover the Gallup top. Shut in well and WOC.
- Plug #3 (Mancos top, 3925' 4025'): Mix and pump 12 sx Class B cement and spot a balanced plug inside casing to cover the Mancos top. Shut in well and WOC.
- Plug #4 (Mesa Verde top, 2746' 2846'): Mix and pump 12 sx Class B cement and spot a balanced plug inside casing to cover the Mesa Verde top. Shut in well and WOC.
- Plug #5 (Pictured Cliffs top, 1193' 1293'): Mix and pump 12 sx Class B cement and spot a balanced plug inside casing to cover the Pictured Cliffs top. Shut in well and WOC.
- 9. Plug #6 (Fruitland Coal top, 954' 1054'): Mix and pump 12 sx Class B cement and spot a plug inside casing to cover the Fruitland Coal top. Shut in well and WOC.

 Plug #7 (Kirtland top/surface, 353' – Surface): Mix and pump 41 sx Class B cement and spot a balanced plug inside casing to cover the Kirtland top. Top off with cement as necessary.

¥<sup>2</sup>

11. ND cementing valves and cut off wellhead. Fill annuli with cement as necessary. Install P&A marker to comply with regulations. Record GPS coordinate for P&A marker on tower report. Photograph P&A marker in place. RD, MOL, and cut off anchors. Restore location per BLM stipulations.