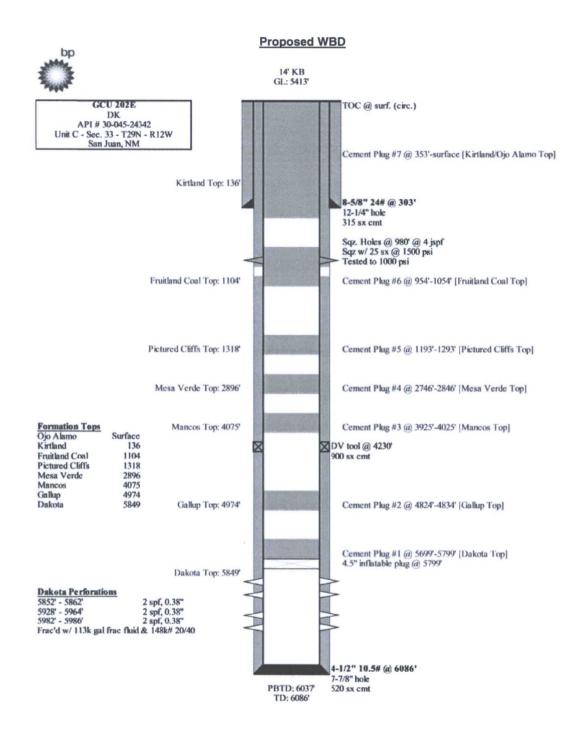

## PLUG AND ABANDONMENT PROCEDURE

990' FNL and 1800' FWL, Section 33, T29N, R12W San Juan County, New Mexico / API 30-045-24342

- Note: All cement volumes use 100% excess outside pipe and 50% excess inside. The stabilizing wellbore fluid will be 12.2 ppg, sufficient to balance all exposed formation pressures. All cement will be Class B, mixed at 15.6 ppg with a 1.18 cf/sx yield.
  - Install and test rig anchors. Comply with all NMOCD, BLM, and Operator safety rules and regulations. Prepare a lined waste fluid pit. Conduct safety meeting for all personnel on location. MOL and RU daylight pulling unit. Record casing, tubing, and bradenhead pressures. NU relief line and blow down well; kill well with water as necessary. ND wellhead and NU BOP. Function test BOP.
  - Rods: □Yes ⊠No □Unknown Tubing: ⊠Yes □No □Unknown Size, Length: <u>2.375", 1700'</u> Packer: □Yes ⊠No □Unknown Type: <u>N/A</u> If this well has rods or a packer, then modify the work sequence in step #2 as appropriate.

- 3. RIH CBL from 5900' to surface. Submit copies of log to regulatory bodies.
- 4. Plug #1 (Dakota perforations and top, 5699' 5799'): Mix 12 sx Class B cement and spot a plug inside casing to cover the Dakota top. Shut in well and WOC
- 5. Plug #2 (Gallup top, 4824' 4834'): Mix and pump 12 sx Class B cement and spot a balanced plug inside casing to cover the Gallup top. Shut in well and WOC.
- Plug #3 (Mancos top, 3925' 4025'): Mix and pump 12 sx Class B cement and spot a balanced plug inside casing to cover the Mancos top. Shut in well and WOC.
- Plug #4 (Mesa Verde top, 2746' 2846'): Mix and pump 12 sx Class B cement and spot a balanced plug inside casing to cover the Mesa Verde top. Shut in well and WOC.
- Plug #5 (Pictured Cliffs top, 1193' 1293'): Mix and pump 12 sx Class B cement and spot a balanced plug inside casing to cover the Pictured Cliffs top. Shut in well and WOC.
- 9. Plug #6 (Fruitland Coal top, 954' 1054'): Mix and pump 12 sx Class B cement and spot a plug inside casing to cover the Fruitland Coal top. Shut in well and WOC.

 Plug #7 (Kirtland top/surface, 353' – Surface): Mix and pump 41 sx Class B cement and spot a balanced plug inside casing to cover the Kirtland top. Top off with cement as necessary.

¥<sup>2</sup>

11. ND cementing valves and cut off wellhead. Fill annuli with cement as necessary. Install P&A marker to comply with regulations. Record GPS coordinate for P&A marker on tower report. Photograph P&A marker in place. RD, MOL, and cut off anchors. Restore location per BLM stipulations.

- 3. The following modifications to your plugging program are to be made:
  - a) Set Plug #2 (5024-4924) ft. to cover the Gallup top. BLM picks top of Gallup at 4974 ft.
  - b) Set Plug #3 (4125-4025) ft. to cover the Mancos top. BLM picks top of Mancos at 4075 ft.
  - c) Set Plug #4 (2929-2829) ft. to cover the Mesaverde top. BLM picks top of Mesaverde at 2879 ft.
  - Add a cement plug (2346 2246) ft. to cover the Chacra top. BLM picks top of Chacra at 2296 ft.
  - e) Set Plug #5 (1368-1268) ft. to cover the Pictured Cliffs top. BLM picks top of Pictured Cliffs at 1318 ft.
  - f) Set Plug #6 (1088-988) ft. to cover the Fruitland top. BLM picks top of Fruitland at 1038 ft.