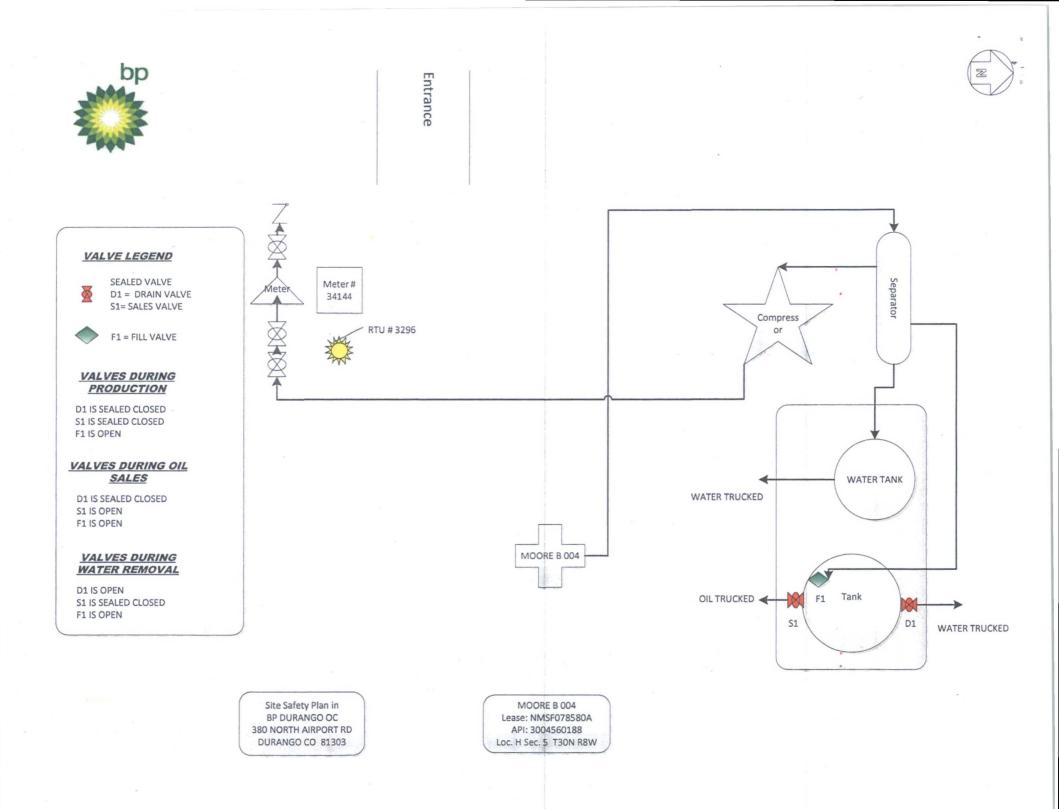

| 1. 100                                                                                                                                                                                                                                                   |                                                                         |                                                                                                       |                       |                                                            |                                           |  |
|----------------------------------------------------------------------------------------------------------------------------------------------------------------------------------------------------------------------------------------------------------|-------------------------------------------------------------------------|-------------------------------------------------------------------------------------------------------|-----------------------|------------------------------------------------------------|-------------------------------------------|--|
| Form 3160-5<br>(June 2015) D                                                                                                                                                                                                                             | UNITED STATE<br>DEPARTMENT OF THE I<br>JREAU OF LAND MAN                | FORM APPROVED<br>OMB No. 1004-0137<br>Expires: January 31, 2018<br>5. Lease Serial No.<br>NMSF078580A |                       |                                                            |                                           |  |
| Do not use thi                                                                                                                                                                                                                                           | Y NOTICES AND REPO<br>is form for proposals i<br>II. Use Form 3160-3 (A | 6. If Indian, Allottee or Tribe Name                                                                  |                       |                                                            |                                           |  |
| SUBMIT                                                                                                                                                                                                                                                   | IN TRIPLICATE - Other instru                                            | 7. If Unit of CA/Agreement, Name and/or No.                                                           |                       |                                                            |                                           |  |
| 1. Type of Well<br>Oil Well                                                                                                                                                                                                                              | as Well Other                                                           | 8. Well Name and No. MOORE B #004                                                                     |                       |                                                            |                                           |  |
| 2. Name of Operator BP America                                                                                                                                                                                                                           | Production Company                                                      | 9. API Well No. 30-045-60188                                                                          |                       |                                                            |                                           |  |
| 3a. Address         1515 Arapahoe St, Tower 1, Suite 700         3b. Phone No.           Denver, CO 80202         (281) 892-530                                                                                                                          |                                                                         |                                                                                                       | de area code)         | 10. Field and Pool or Exploratory Area<br>BLANCO-MESAVERDE |                                           |  |
| 4. Location of Well (Footage, Sec., T.,R.,M., or Survey Description)<br>H-05-30N-08W 1485 FNL 850 FEL                                                                                                                                                    |                                                                         |                                                                                                       |                       | 11. Country or Parish, State<br>San Juan, NM               |                                           |  |
| 12. 0                                                                                                                                                                                                                                                    | THECK THE APPROPRIATE B                                                 | OX(ES) TO INDICAT                                                                                     | TE NATURE OF NOT      | ICE, REPORT OR OT                                          | HER DATA                                  |  |
| TYPE OF SUBMISSION                                                                                                                                                                                                                                       |                                                                         |                                                                                                       | TYPE OF AC            | TION                                                       |                                           |  |
| Notice of Intent                                                                                                                                                                                                                                         | Acidize Alter Casing Casing Repair                                      | Deepen<br>Hydraulic                                                                                   | Fracturing Rec        | uction (Start/Resume)                                      |                                           |  |
| ✓ Subsequent Report Final Abandonment Notice                                                                                                                                                                                                             | Change Plans                                                            | Plug and A                                                                                            | bandon 🔲 Tem          | porarily Abandon<br>er Disposal                            |                                           |  |
| For all questions/concerns                                                                                                                                                                                                                               | regarding this matter, please                                           | contact Erin Garifald                                                                                 | os at Erin.Garifalos@ | 9bp.com or (832) 787                                       | 7-3922.                                   |  |
|                                                                                                                                                                                                                                                          | 0                                                                       | Grighteners2.c                                                                                        | WNOCD                 |                                                            |                                           |  |
|                                                                                                                                                                                                                                                          |                                                                         |                                                                                                       | APR 2 5 201           | 3 E                                                        | nteros into AFMSS                         |  |
|                                                                                                                                                                                                                                                          |                                                                         | ן מ_                                                                                                  | STRICT 11             | 1                                                          | APR 1 9 2018<br>By: A. Wellington         |  |
| 14. I hereby certify that the foregoir                                                                                                                                                                                                                   | g is true and correct. Name (Pr                                         | rinted/Typed)                                                                                         |                       |                                                            | х                                         |  |
| Toya Colvin                                                                                                                                                                                                                                              |                                                                         | Title                                                                                                 | Regulatory Analys     |                                                            |                                           |  |
| Signature JOLA (                                                                                                                                                                                                                                         | en:                                                                     | Date                                                                                                  |                       | 03/21/2                                                    | 2018                                      |  |
|                                                                                                                                                                                                                                                          | THE SPACE                                                               | E FOR FEDERA                                                                                          | L OR STATE O          | FICE USE                                                   |                                           |  |
| Approved by                                                                                                                                                                                                                                              | cepted for Re                                                           | cord                                                                                                  | Title                 |                                                            | Date APR 1 7 2018                         |  |
| Conditions of approval, if any, are attached. Approval of this notice does not warrant of certify that the applicant holds legal or equitable title to those rights in the subject leas which would entitle the applicant to conduct operations thereon. |                                                                         |                                                                                                       |                       |                                                            |                                           |  |
| Title 18 U.S.C Section 1001 and Tit<br>any false, fictitious or fraudulent sta                                                                                                                                                                           |                                                                         |                                                                                                       |                       | Ilfully to make to any d                                   | lepartment or agency of the United States |  |
| (Instructions on page 2)                                                                                                                                                                                                                                 |                                                                         |                                                                                                       | 200                   |                                                            |                                           |  |
|                                                                                                                                                                                                                                                          |                                                                         | NIM                                                                                                   | 10.11                 |                                                            |                                           |  |