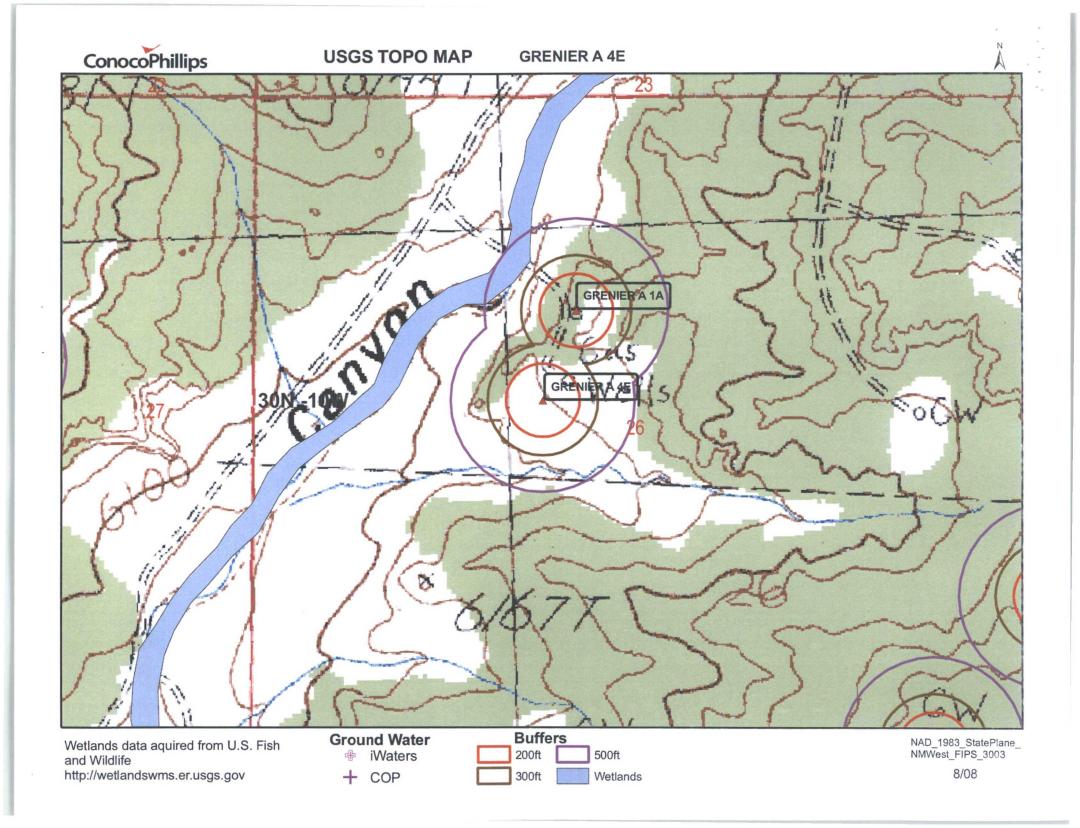

| Operator: Burlington Resources Oil & Gas Company, LP OGRID#: 14538                                                                                                                                                                                                                                                                                                                                                             |
|--------------------------------------------------------------------------------------------------------------------------------------------------------------------------------------------------------------------------------------------------------------------------------------------------------------------------------------------------------------------------------------------------------------------------------|
| Address: PO Box 4289, Farmington, NM 87499                                                                                                                                                                                                                                                                                                                                                                                     |
| Facility or well name: GRENIER A 4E                                                                                                                                                                                                                                                                                                                                                                                            |
| API Number: 3004524887 OCD Permit Number:                                                                                                                                                                                                                                                                                                                                                                                      |
| U/L or Qtr/Qtr: F Section: 26 Township: 30N Range: 10W County: San Juan                                                                                                                                                                                                                                                                                                                                                        |
| Center of Proposed Design: Latitude: 36.78577°N Longitude: -107.8569°W NAD: X 1927 198                                                                                                                                                                                                                                                                                                                                         |
| Surface Owner: X Federal State Private Tribal Trust or Indian Allotment                                                                                                                                                                                                                                                                                                                                                        |
| Pit: Subsection F or G of 19.15.17.11 NMAC  Temporary: Drilling Workover Permanent Emergency Cavitation P&A Lined Unlined Liner type: Thickness mil LLDPE HDPE PVC Other String-Reinforced Liner Seams: Welded Factory Other Volume: bbl Dimensions L x W x D                                                                                                                                                                  |
| Closed-loop System: Subsection H of 19.15.17.11 NMAC  Type of Operation: P&A Drilling a new well Workover or Drilling (Applies to activities which require prior approval of a permit or notice of intent)  Drying Pad Above Ground Steel Tanks Haul-off Bins Other  Lined Unlined Liner type: Thickness mil LLDPE HDPE PVD Other  Liner Seams: Welded Factory Other                                                           |
| X   Below-grade tank:   Subsection I of 19.15.17.11 NMAC     Volume:   120   bbl   Type of fluid:   Produced Water     Tank Construction material:   Metal     Secondary containment with leak detection   X   Visible sidewalls, liner, 6-inch lift and automatic overflow shut-off     Visible sidewalls and liner   Visible sidewalls only   Other     Liner Type:   Thickness   mil   HDPE   PVC   X   Other   Unspecified |
| Alternative Method:  Submittal of an exception request is required. Exceptions must be submitted to the Santa Fe Environmental Bureau office for consideration of approval.                                                                                                                                                                                                                                                    |
|                                                                                                                                                                                                                                                                                                                                                                                                                                |

| Fencing: Subsection D of 19.15.17.11 NMAC (Applies to permanent pit, temporary pits, and below-grade tanks)  Chain link, six feet in height, two strands of barbed wire at top (Required if located within 1000 feet of a permanent residence, school, he Four foot height, four strands of barbed wire evenly spaced between one and four feet  Alternate. Please specify 4' hog wire fencing topped with two strands barbed wire.  Netting: Subsection E of 19.15.17.11 NMAC (Applies to permanent pits and permanent open top tanks)                                                                                                                                                                                                                                                                                                                                                                                                                                                                                                                                                                                                                                                                                                                                                                                                                                                                                                                                                                                                                                                                                                                                                                                                                                                                                                                                                                                                                                                                                                                                                                                       | ospital, institution or chu | rch)     |
|-------------------------------------------------------------------------------------------------------------------------------------------------------------------------------------------------------------------------------------------------------------------------------------------------------------------------------------------------------------------------------------------------------------------------------------------------------------------------------------------------------------------------------------------------------------------------------------------------------------------------------------------------------------------------------------------------------------------------------------------------------------------------------------------------------------------------------------------------------------------------------------------------------------------------------------------------------------------------------------------------------------------------------------------------------------------------------------------------------------------------------------------------------------------------------------------------------------------------------------------------------------------------------------------------------------------------------------------------------------------------------------------------------------------------------------------------------------------------------------------------------------------------------------------------------------------------------------------------------------------------------------------------------------------------------------------------------------------------------------------------------------------------------------------------------------------------------------------------------------------------------------------------------------------------------------------------------------------------------------------------------------------------------------------------------------------------------------------------------------------------------|-----------------------------|----------|
| X Screen Netting Other  Monthly inspections (If netting or screening is not physically feasible)                                                                                                                                                                                                                                                                                                                                                                                                                                                                                                                                                                                                                                                                                                                                                                                                                                                                                                                                                                                                                                                                                                                                                                                                                                                                                                                                                                                                                                                                                                                                                                                                                                                                                                                                                                                                                                                                                                                                                                                                                              |                             |          |
| Signs: Subsection C of 19.15.17.11 NMAC  12" X 24", 2" lettering, providing Operator's name, site location, and emergency telephone numbers  X Signed in compliance with 19.15.3.103 NMAC                                                                                                                                                                                                                                                                                                                                                                                                                                                                                                                                                                                                                                                                                                                                                                                                                                                                                                                                                                                                                                                                                                                                                                                                                                                                                                                                                                                                                                                                                                                                                                                                                                                                                                                                                                                                                                                                                                                                     |                             |          |
| Administrative Approvals and Exceptions:  Justifications and/or demonstrations of equivalency are required. Please refer to 19.15.17 NMAC for guidance.  Please check a box if one or more of the following is requested, if not leave blank:  X Administrative approval(s): Requests must be submitted to the appropriate division district of the Santa Fe Environmental Bureau offic (Fencing/BGT Liner)  Exception(s): Requests must be submitted to the Santa Fe Environmental Bureau office for consideration of approval.                                                                                                                                                                                                                                                                                                                                                                                                                                                                                                                                                                                                                                                                                                                                                                                                                                                                                                                                                                                                                                                                                                                                                                                                                                                                                                                                                                                                                                                                                                                                                                                              | ice for consideration of a  | pproval. |
| Siting Criteria (regarding permitting): 19.15.17.10 NMAC  Instructions: The applicant must demonstrate compliance for each siting criteria below in the application. Recommendations of accepta source material are provided below. Requests regarding changes to certain siting criteria may require administrative approval from the appropriate district office or may be considered an exception which must be submitted to the Santa Fe Environmental Bureau Office for consideration of approval. Applicant must attach justification for request. Please refer to 19.15.17.10 NMAC for guidance. Siting critedoes not apply to drying pads or above grade-tanks associated with a closed-loop system.                                                                                                                                                                                                                                                                                                                                                                                                                                                                                                                                                                                                                                                                                                                                                                                                                                                                                                                                                                                                                                                                                                                                                                                                                                                                                                                                                                                                                  | ·                           |          |
| Ground water is less than 50 feet below the bottom of the temporary pit, permanent pit, or below-grade tank.  - NM Office of the State Engineer - iWATERS database search; USGS; Data obtained from nearby wells                                                                                                                                                                                                                                                                                                                                                                                                                                                                                                                                                                                                                                                                                                                                                                                                                                                                                                                                                                                                                                                                                                                                                                                                                                                                                                                                                                                                                                                                                                                                                                                                                                                                                                                                                                                                                                                                                                              | Yes                         | XNo      |
| Within 300 feet of a continuously flowing watercourse, or 200 feet of any other watercourse, lakebed, sinkhole, or play lake (measured from the ordinary high-water mark).  - Topographic map: Visual inspection (certification) of the proposed site                                                                                                                                                                                                                                                                                                                                                                                                                                                                                                                                                                                                                                                                                                                                                                                                                                                                                                                                                                                                                                                                                                                                                                                                                                                                                                                                                                                                                                                                                                                                                                                                                                                                                                                                                                                                                                                                         | ya Yes                      | XNo      |
| Within 300 feet from a permanent residence, school, hospital, institution, or church in existence at the time of initial application.                                                                                                                                                                                                                                                                                                                                                                                                                                                                                                                                                                                                                                                                                                                                                                                                                                                                                                                                                                                                                                                                                                                                                                                                                                                                                                                                                                                                                                                                                                                                                                                                                                                                                                                                                                                                                                                                                                                                                                                         | Yes                         | XNo      |
| (Applies to temporary, emergency, or cavitation pits and below-grade tanks)                                                                                                                                                                                                                                                                                                                                                                                                                                                                                                                                                                                                                                                                                                                                                                                                                                                                                                                                                                                                                                                                                                                                                                                                                                                                                                                                                                                                                                                                                                                                                                                                                                                                                                                                                                                                                                                                                                                                                                                                                                                   | □NA                         |          |
| - Visual inspection (certification) of the proposed site; Aerial photo; Satellite image                                                                                                                                                                                                                                                                                                                                                                                                                                                                                                                                                                                                                                                                                                                                                                                                                                                                                                                                                                                                                                                                                                                                                                                                                                                                                                                                                                                                                                                                                                                                                                                                                                                                                                                                                                                                                                                                                                                                                                                                                                       |                             |          |
| Within 1000 feet from a permanent residence, school, hospital, institution, or church in existence at the time of initial application.  (Applied to permanent pits)                                                                                                                                                                                                                                                                                                                                                                                                                                                                                                                                                                                                                                                                                                                                                                                                                                                                                                                                                                                                                                                                                                                                                                                                                                                                                                                                                                                                                                                                                                                                                                                                                                                                                                                                                                                                                                                                                                                                                           | Yes XNA                     | □No      |
| - Visual inspection (certification) of the proposed site; Aerial photo; Satellite image                                                                                                                                                                                                                                                                                                                                                                                                                                                                                                                                                                                                                                                                                                                                                                                                                                                                                                                                                                                                                                                                                                                                                                                                                                                                                                                                                                                                                                                                                                                                                                                                                                                                                                                                                                                                                                                                                                                                                                                                                                       | _                           |          |
| Within 500 horizonal feet of a private, domestic fresh water well or spring that less than five households use for domestic or stock wat purposes, or within 1000 horizontal feet of any other fresh water well or spring, in existence at the time of initial application.                                                                                                                                                                                                                                                                                                                                                                                                                                                                                                                                                                                                                                                                                                                                                                                                                                                                                                                                                                                                                                                                                                                                                                                                                                                                                                                                                                                                                                                                                                                                                                                                                                                                                                                                                                                                                                                   | atering Yes                 | XNo      |
| - NM Office of the State Engineer - iWATERS database search; Visual inspection (certification) of the proposed site.                                                                                                                                                                                                                                                                                                                                                                                                                                                                                                                                                                                                                                                                                                                                                                                                                                                                                                                                                                                                                                                                                                                                                                                                                                                                                                                                                                                                                                                                                                                                                                                                                                                                                                                                                                                                                                                                                                                                                                                                          |                             |          |
| Within incorporated municipal boundaries or within a defined municipal fresh water well field covered under a municipal ordinance adopted pursuant to NMSA 1978, Section 3-27-3, as amended                                                                                                                                                                                                                                                                                                                                                                                                                                                                                                                                                                                                                                                                                                                                                                                                                                                                                                                                                                                                                                                                                                                                                                                                                                                                                                                                                                                                                                                                                                                                                                                                                                                                                                                                                                                                                                                                                                                                   | Yes                         | XNo      |
| <ul> <li>Written confirmation or verification from the municipality; Written approval obtained from the municipality</li> <li>Within 500 feet of a wetland.</li> <li>US Fish and Wildlife Wetland Identification map; Topographic map; Visual inspection (certification) of the proposed site</li> </ul>                                                                                                                                                                                                                                                                                                                                                                                                                                                                                                                                                                                                                                                                                                                                                                                                                                                                                                                                                                                                                                                                                                                                                                                                                                                                                                                                                                                                                                                                                                                                                                                                                                                                                                                                                                                                                      | Yes Te                      | ΧNο      |
| Within the area overlying a subsurface mine.  Written confirmation or verification or map from the NM EMNRD - Mining and Mineral Division                                                                                                                                                                                                                                                                                                                                                                                                                                                                                                                                                                                                                                                                                                                                                                                                                                                                                                                                                                                                                                                                                                                                                                                                                                                                                                                                                                                                                                                                                                                                                                                                                                                                                                                                                                                                                                                                                                                                                                                     | Yes                         | XNo      |
| Within an unstable area.  - Engineering measures incorporated into the design; NM Bureau of Geology & Mineral Resources; USGS; NM Geological Control of the | ral Yes                     | XNo      |
| Society; Topographic map  Within a 100-year floodplain  - FEMA map                                                                                                                                                                                                                                                                                                                                                                                                                                                                                                                                                                                                                                                                                                                                                                                                                                                                                                                                                                                                                                                                                                                                                                                                                                                                                                                                                                                                                                                                                                                                                                                                                                                                                                                                                                                                                                                                                                                                                                                                                                                            | Yes                         | XNo      |