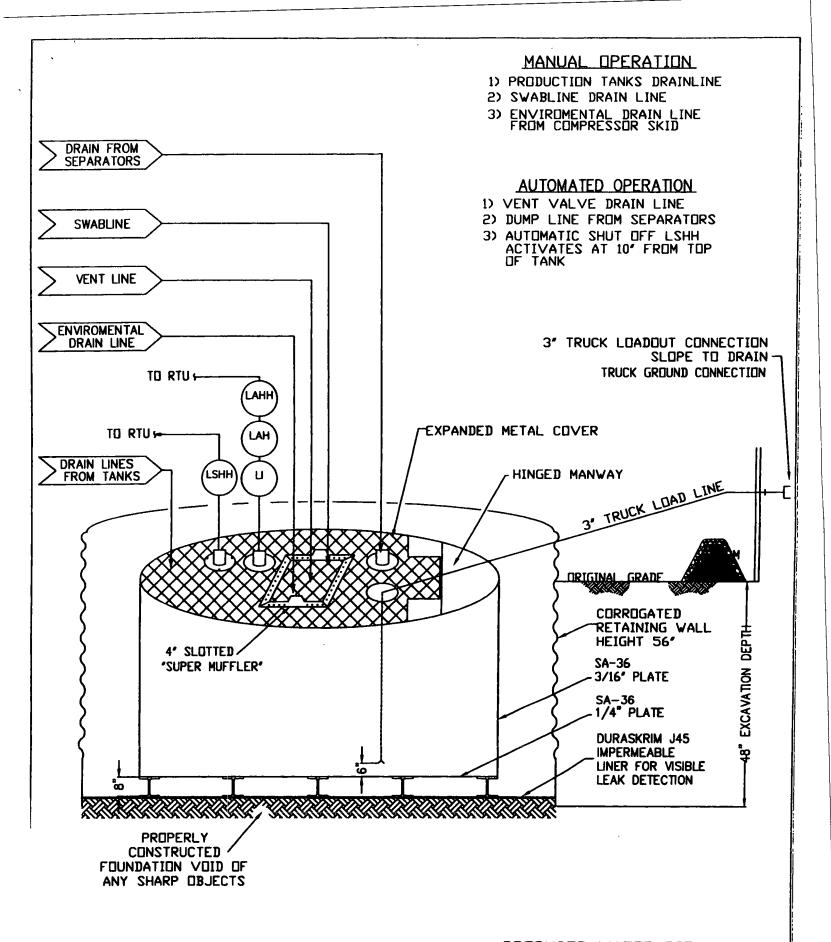

| Operator: Burlington Resources Oil & Gas Company, LP OGRID#: 14538                                                                                                                                                                                                                                                                                                                                                             |
|--------------------------------------------------------------------------------------------------------------------------------------------------------------------------------------------------------------------------------------------------------------------------------------------------------------------------------------------------------------------------------------------------------------------------------|
| Address: PO Box 4289, Farmington, NM 87499                                                                                                                                                                                                                                                                                                                                                                                     |
| Facility or well name: GRENIER A 4E                                                                                                                                                                                                                                                                                                                                                                                            |
| API Number: 3004524887 OCD Permit Number:                                                                                                                                                                                                                                                                                                                                                                                      |
| U/L or Qtr/Qtr: F Section: 26 Township: 30N Range: 10W County: San Juan                                                                                                                                                                                                                                                                                                                                                        |
| Center of Proposed Design: Latitude: 36.78577°N Longitude: -107.8569°W NAD: X 1927 198                                                                                                                                                                                                                                                                                                                                         |
| Surface Owner: X Federal State Private Tribal Trust or Indian Allotment                                                                                                                                                                                                                                                                                                                                                        |
| Pit: Subsection F or G of 19.15.17.11 NMAC  Temporary: Drilling Workover Permanent Emergency Cavitation P&A Lined Unlined Liner type: Thickness mil LLDPE HDPE PVC Other String-Reinforced Liner Seams: Welded Factory Other Volume: bbl Dimensions L x W x D                                                                                                                                                                  |
| Closed-loop System: Subsection H of 19.15.17.11 NMAC  Type of Operation: P&A Drilling a new well Workover or Drilling (Applies to activities which require prior approval of a permit or notice of intent)  Drying Pad Above Ground Steel Tanks Haul-off Bins Other  Lined Unlined Liner type: Thickness mil LLDPE HDPE PVD Other  Liner Seams: Welded Factory Other                                                           |
| X   Below-grade tank:   Subsection I of 19.15.17.11 NMAC     Volume:   120   bbl   Type of fluid:   Produced Water     Tank Construction material:   Metal     Secondary containment with leak detection   X   Visible sidewalls, liner, 6-inch lift and automatic overflow shut-off     Visible sidewalls and liner   Visible sidewalls only   Other     Liner Type:   Thickness   mil   HDPE   PVC   X   Other   Unspecified |
| Alternative Method:  Submittal of an exception request is required. Exceptions must be submitted to the Santa Fe Environmental Bureau office for consideration of approval.                                                                                                                                                                                                                                                    |
|                                                                                                                                                                                                                                                                                                                                                                                                                                |