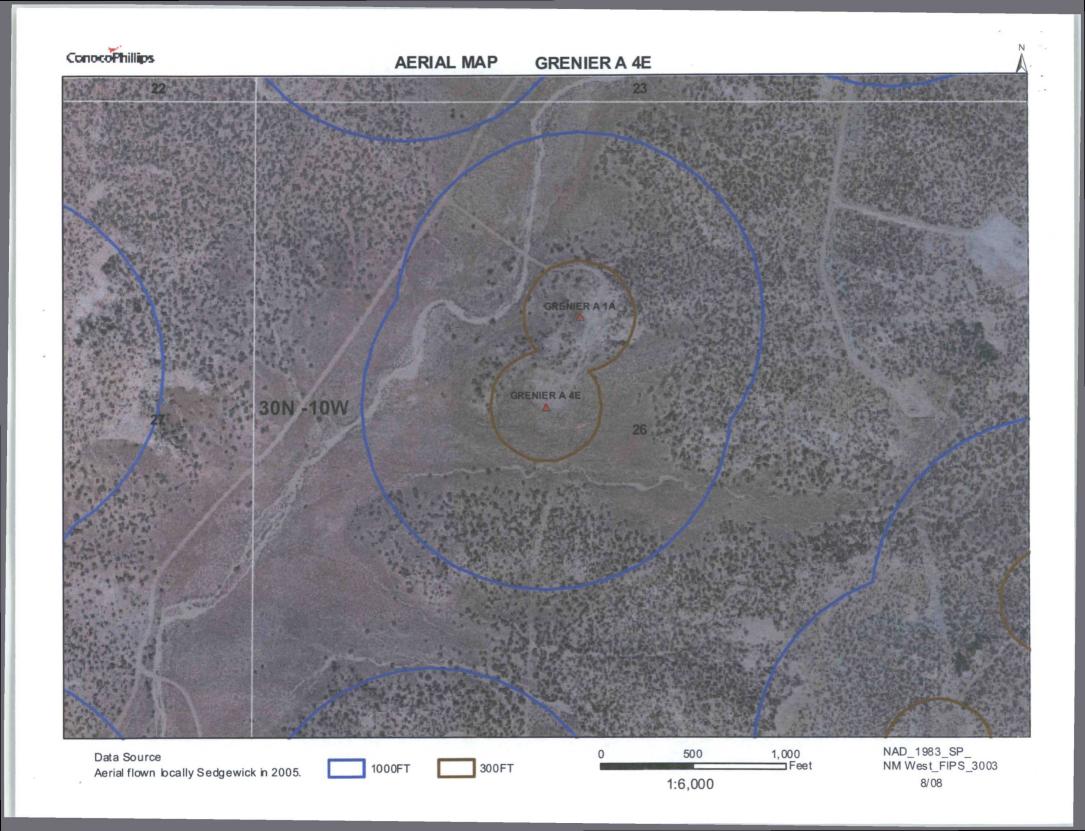

| Operator: Burlington Resources Oil & Gas Company, LP OGRID#: 14538                                                                                                                                                                                                                                                                                                                                                             |
|--------------------------------------------------------------------------------------------------------------------------------------------------------------------------------------------------------------------------------------------------------------------------------------------------------------------------------------------------------------------------------------------------------------------------------|
| Address: PO Box 4289, Farmington, NM 87499                                                                                                                                                                                                                                                                                                                                                                                     |
| Facility or well name: GRENIER A 4E                                                                                                                                                                                                                                                                                                                                                                                            |
| API Number: 3004524887 OCD Permit Number:                                                                                                                                                                                                                                                                                                                                                                                      |
| U/L or Qtr/Qtr: F Section: 26 Township: 30N Range: 10W County: San Juan                                                                                                                                                                                                                                                                                                                                                        |
| Center of Proposed Design: Latitude: 36.78577°N Longitude: -107.8569°W NAD: X 1927 198                                                                                                                                                                                                                                                                                                                                         |
| Surface Owner: X Federal State Private Tribal Trust or Indian Allotment                                                                                                                                                                                                                                                                                                                                                        |
| Pit: Subsection F or G of 19.15.17.11 NMAC  Temporary: Drilling Workover Permanent Emergency Cavitation P&A Lined Unlined Liner type: Thickness mil LLDPE HDPE PVC Other String-Reinforced Liner Seams: Welded Factory Other Volume: bbl Dimensions L x W x D                                                                                                                                                                  |
| Closed-loop System: Subsection H of 19.15.17.11 NMAC  Type of Operation: P&A Drilling a new well Workover or Drilling (Applies to activities which require prior approval of a permit or notice of intent)  Drying Pad Above Ground Steel Tanks Haul-off Bins Other  Lined Unlined Liner type: Thickness mil LLDPE HDPE PVD Other  Liner Seams: Welded Factory Other                                                           |
| X   Below-grade tank:   Subsection I of 19.15.17.11 NMAC     Volume:   120   bbl   Type of fluid:   Produced Water     Tank Construction material:   Metal     Secondary containment with leak detection   X   Visible sidewalls, liner, 6-inch lift and automatic overflow shut-off     Visible sidewalls and liner   Visible sidewalls only   Other     Liner Type:   Thickness   mil   HDPE   PVC   X   Other   Unspecified |
| Alternative Method:  Submittal of an exception request is required. Exceptions must be submitted to the Santa Fe Environmental Bureau office for consideration of approval.                                                                                                                                                                                                                                                    |
|                                                                                                                                                                                                                                                                                                                                                                                                                                |

| Fencing: Subsection D of 19.15.17.11 NMAC (Applies to permanent pit, temporary pits, and below-grade tanks)  Chain link, six feet in height, two strands of barbed wire at top (Required if located within 1000 feet of a permanent residence, school, he Four foot height, four strands of barbed wire evenly spaced between one and four feet  Alternate. Please specify 4' hog wire fencing topped with two strands barbed wire.  Netting: Subsection E of 19.15.17.11 NMAC (Applies to permanent pits and permanent open top tanks)                                                                                                                                                                                                                                                                                                                                                                                                                                                                                                                                                                                                                                                                                                                                                                                                                                                                                                                                                                                                                                                                                                                                                                                                                                                                                                                                                                                                                                                                                                                                                                                       | ospital, institution or chu | rch)     |
|-------------------------------------------------------------------------------------------------------------------------------------------------------------------------------------------------------------------------------------------------------------------------------------------------------------------------------------------------------------------------------------------------------------------------------------------------------------------------------------------------------------------------------------------------------------------------------------------------------------------------------------------------------------------------------------------------------------------------------------------------------------------------------------------------------------------------------------------------------------------------------------------------------------------------------------------------------------------------------------------------------------------------------------------------------------------------------------------------------------------------------------------------------------------------------------------------------------------------------------------------------------------------------------------------------------------------------------------------------------------------------------------------------------------------------------------------------------------------------------------------------------------------------------------------------------------------------------------------------------------------------------------------------------------------------------------------------------------------------------------------------------------------------------------------------------------------------------------------------------------------------------------------------------------------------------------------------------------------------------------------------------------------------------------------------------------------------------------------------------------------------|-----------------------------|----------|
| X Screen Netting Other  Monthly inspections (If netting or screening is not physically feasible)                                                                                                                                                                                                                                                                                                                                                                                                                                                                                                                                                                                                                                                                                                                                                                                                                                                                                                                                                                                                                                                                                                                                                                                                                                                                                                                                                                                                                                                                                                                                                                                                                                                                                                                                                                                                                                                                                                                                                                                                                              |                             |          |
| Signs: Subsection C of 19.15.17.11 NMAC  12" X 24", 2" lettering, providing Operator's name, site location, and emergency telephone numbers  X Signed in compliance with 19.15.3.103 NMAC                                                                                                                                                                                                                                                                                                                                                                                                                                                                                                                                                                                                                                                                                                                                                                                                                                                                                                                                                                                                                                                                                                                                                                                                                                                                                                                                                                                                                                                                                                                                                                                                                                                                                                                                                                                                                                                                                                                                     |                             |          |
| Administrative Approvals and Exceptions:  Justifications and/or demonstrations of equivalency are required. Please refer to 19.15.17 NMAC for guidance.  Please check a box if one or more of the following is requested, if not leave blank:  X Administrative approval(s): Requests must be submitted to the appropriate division district of the Santa Fe Environmental Bureau offic (Fencing/BGT Liner)  Exception(s): Requests must be submitted to the Santa Fe Environmental Bureau office for consideration of approval.                                                                                                                                                                                                                                                                                                                                                                                                                                                                                                                                                                                                                                                                                                                                                                                                                                                                                                                                                                                                                                                                                                                                                                                                                                                                                                                                                                                                                                                                                                                                                                                              | ice for consideration of a  | pproval. |
| Siting Criteria (regarding permitting): 19.15.17.10 NMAC  Instructions: The applicant must demonstrate compliance for each siting criteria below in the application. Recommendations of accepta source material are provided below. Requests regarding changes to certain siting criteria may require administrative approval from the appropriate district office or may be considered an exception which must be submitted to the Santa Fe Environmental Bureau Office for consideration of approval. Applicant must attach justification for request. Please refer to 19.15.17.10 NMAC for guidance. Siting critedoes not apply to drying pads or above grade-tanks associated with a closed-loop system.                                                                                                                                                                                                                                                                                                                                                                                                                                                                                                                                                                                                                                                                                                                                                                                                                                                                                                                                                                                                                                                                                                                                                                                                                                                                                                                                                                                                                  | ·                           |          |
| Ground water is less than 50 feet below the bottom of the temporary pit, permanent pit, or below-grade tank.  - NM Office of the State Engineer - iWATERS database search; USGS; Data obtained from nearby wells                                                                                                                                                                                                                                                                                                                                                                                                                                                                                                                                                                                                                                                                                                                                                                                                                                                                                                                                                                                                                                                                                                                                                                                                                                                                                                                                                                                                                                                                                                                                                                                                                                                                                                                                                                                                                                                                                                              | Yes                         | XNo      |
| Within 300 feet of a continuously flowing watercourse, or 200 feet of any other watercourse, lakebed, sinkhole, or play lake (measured from the ordinary high-water mark).  - Topographic map: Visual inspection (certification) of the proposed site                                                                                                                                                                                                                                                                                                                                                                                                                                                                                                                                                                                                                                                                                                                                                                                                                                                                                                                                                                                                                                                                                                                                                                                                                                                                                                                                                                                                                                                                                                                                                                                                                                                                                                                                                                                                                                                                         | ya Yes                      | XNo      |
| Within 300 feet from a permanent residence, school, hospital, institution, or church in existence at the time of initial application.                                                                                                                                                                                                                                                                                                                                                                                                                                                                                                                                                                                                                                                                                                                                                                                                                                                                                                                                                                                                                                                                                                                                                                                                                                                                                                                                                                                                                                                                                                                                                                                                                                                                                                                                                                                                                                                                                                                                                                                         | Yes                         | XNo      |
| (Applies to temporary, emergency, or cavitation pits and below-grade tanks)                                                                                                                                                                                                                                                                                                                                                                                                                                                                                                                                                                                                                                                                                                                                                                                                                                                                                                                                                                                                                                                                                                                                                                                                                                                                                                                                                                                                                                                                                                                                                                                                                                                                                                                                                                                                                                                                                                                                                                                                                                                   | □NA                         |          |
| - Visual inspection (certification) of the proposed site; Aerial photo; Satellite image                                                                                                                                                                                                                                                                                                                                                                                                                                                                                                                                                                                                                                                                                                                                                                                                                                                                                                                                                                                                                                                                                                                                                                                                                                                                                                                                                                                                                                                                                                                                                                                                                                                                                                                                                                                                                                                                                                                                                                                                                                       |                             |          |
| Within 1000 feet from a permanent residence, school, hospital, institution, or church in existence at the time of initial application.  (Applied to permanent pits)                                                                                                                                                                                                                                                                                                                                                                                                                                                                                                                                                                                                                                                                                                                                                                                                                                                                                                                                                                                                                                                                                                                                                                                                                                                                                                                                                                                                                                                                                                                                                                                                                                                                                                                                                                                                                                                                                                                                                           | Yes XNA                     | □No      |
| - Visual inspection (certification) of the proposed site; Aerial photo; Satellite image                                                                                                                                                                                                                                                                                                                                                                                                                                                                                                                                                                                                                                                                                                                                                                                                                                                                                                                                                                                                                                                                                                                                                                                                                                                                                                                                                                                                                                                                                                                                                                                                                                                                                                                                                                                                                                                                                                                                                                                                                                       | _                           |          |
| Within 500 horizonal feet of a private, domestic fresh water well or spring that less than five households use for domestic or stock wat purposes, or within 1000 horizontal feet of any other fresh water well or spring, in existence at the time of initial application.                                                                                                                                                                                                                                                                                                                                                                                                                                                                                                                                                                                                                                                                                                                                                                                                                                                                                                                                                                                                                                                                                                                                                                                                                                                                                                                                                                                                                                                                                                                                                                                                                                                                                                                                                                                                                                                   | atering Yes                 | XNo      |
| - NM Office of the State Engineer - iWATERS database search; Visual inspection (certification) of the proposed site.                                                                                                                                                                                                                                                                                                                                                                                                                                                                                                                                                                                                                                                                                                                                                                                                                                                                                                                                                                                                                                                                                                                                                                                                                                                                                                                                                                                                                                                                                                                                                                                                                                                                                                                                                                                                                                                                                                                                                                                                          |                             |          |
| Within incorporated municipal boundaries or within a defined municipal fresh water well field covered under a municipal ordinance adopted pursuant to NMSA 1978, Section 3-27-3, as amended                                                                                                                                                                                                                                                                                                                                                                                                                                                                                                                                                                                                                                                                                                                                                                                                                                                                                                                                                                                                                                                                                                                                                                                                                                                                                                                                                                                                                                                                                                                                                                                                                                                                                                                                                                                                                                                                                                                                   | Yes                         | XNo      |
| <ul> <li>Written confirmation or verification from the municipality; Written approval obtained from the municipality</li> <li>Within 500 feet of a wetland.</li> <li>US Fish and Wildlife Wetland Identification map; Topographic map; Visual inspection (certification) of the proposed site</li> </ul>                                                                                                                                                                                                                                                                                                                                                                                                                                                                                                                                                                                                                                                                                                                                                                                                                                                                                                                                                                                                                                                                                                                                                                                                                                                                                                                                                                                                                                                                                                                                                                                                                                                                                                                                                                                                                      | Yes Te                      | ΧNο      |
| Within the area overlying a subsurface mine.  Written confirmation or verification or map from the NM EMNRD - Mining and Mineral Division                                                                                                                                                                                                                                                                                                                                                                                                                                                                                                                                                                                                                                                                                                                                                                                                                                                                                                                                                                                                                                                                                                                                                                                                                                                                                                                                                                                                                                                                                                                                                                                                                                                                                                                                                                                                                                                                                                                                                                                     | Yes                         | XNo      |
| Within an unstable area.  - Engineering measures incorporated into the design; NM Bureau of Geology & Mineral Resources; USGS; NM Geological Control of the | ral Yes                     | XNo      |
| Society; Topographic map  Within a 100-year floodplain  - FEMA map                                                                                                                                                                                                                                                                                                                                                                                                                                                                                                                                                                                                                                                                                                                                                                                                                                                                                                                                                                                                                                                                                                                                                                                                                                                                                                                                                                                                                                                                                                                                                                                                                                                                                                                                                                                                                                                                                                                                                                                                                                                            | Yes                         | XNo      |