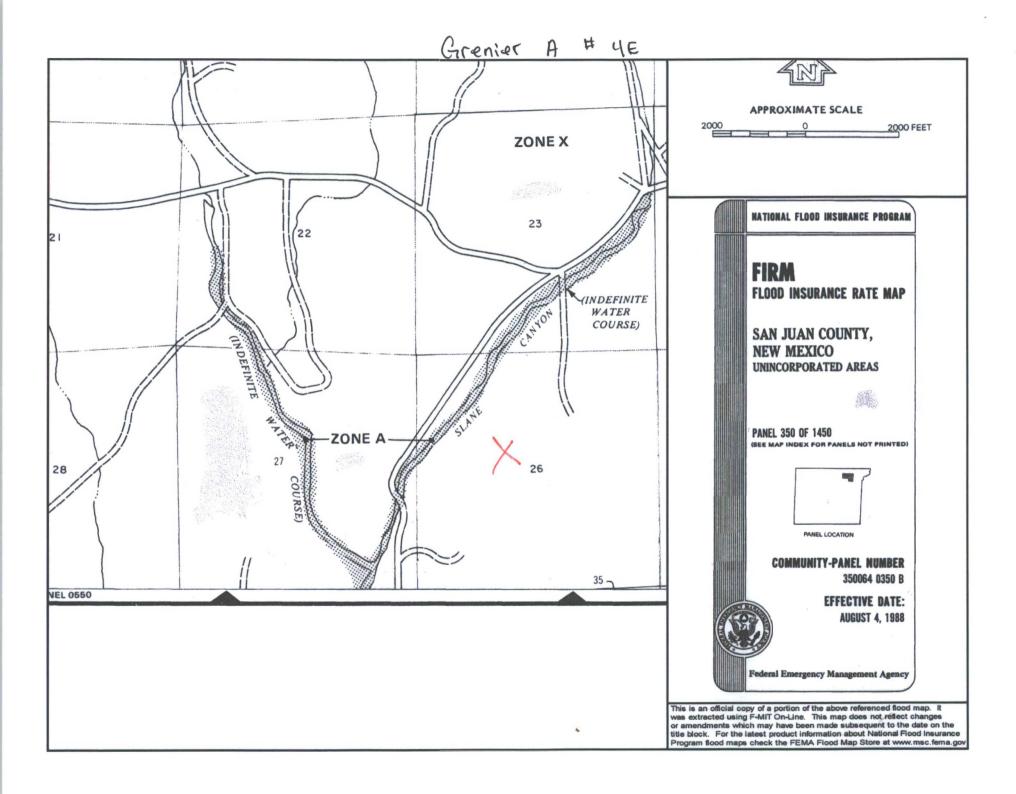

| Operator: Burlington Resources Oil & Gas Company, LP OGRID#: 14538                                                                                                                                                                                                                                                                                                                                                             |
|--------------------------------------------------------------------------------------------------------------------------------------------------------------------------------------------------------------------------------------------------------------------------------------------------------------------------------------------------------------------------------------------------------------------------------|
| Address: PO Box 4289, Farmington, NM 87499                                                                                                                                                                                                                                                                                                                                                                                     |
| Facility or well name: GRENIER A 4E                                                                                                                                                                                                                                                                                                                                                                                            |
| API Number: 3004524887 OCD Permit Number:                                                                                                                                                                                                                                                                                                                                                                                      |
| U/L or Qtr/Qtr: F Section: 26 Township: 30N Range: 10W County: San Juan                                                                                                                                                                                                                                                                                                                                                        |
| Center of Proposed Design: Latitude: 36.78577°N Longitude: -107.8569°W NAD: X 1927 198                                                                                                                                                                                                                                                                                                                                         |
| Surface Owner: X Federal State Private Tribal Trust or Indian Allotment                                                                                                                                                                                                                                                                                                                                                        |
| Pit: Subsection F or G of 19.15.17.11 NMAC  Temporary: Drilling Workover Permanent Emergency Cavitation P&A Lined Unlined Liner type: Thickness mil LLDPE HDPE PVC Other String-Reinforced Liner Seams: Welded Factory Other Volume: bbl Dimensions L x W x D                                                                                                                                                                  |
| Closed-loop System: Subsection H of 19.15.17.11 NMAC  Type of Operation: P&A Drilling a new well Workover or Drilling (Applies to activities which require prior approval of a permit or notice of intent)  Drying Pad Above Ground Steel Tanks Haul-off Bins Other  Lined Unlined Liner type: Thickness mil LLDPE HDPE PVD Other  Liner Seams: Welded Factory Other                                                           |
| X   Below-grade tank:   Subsection I of 19.15.17.11 NMAC     Volume:   120   bbl   Type of fluid:   Produced Water     Tank Construction material:   Metal     Secondary containment with leak detection   X   Visible sidewalls, liner, 6-inch lift and automatic overflow shut-off     Visible sidewalls and liner   Visible sidewalls only   Other     Liner Type:   Thickness   mil   HDPE   PVC   X   Other   Unspecified |
| Alternative Method:  Submittal of an exception request is required. Exceptions must be submitted to the Santa Fe Environmental Bureau office for consideration of approval.                                                                                                                                                                                                                                                    |
|                                                                                                                                                                                                                                                                                                                                                                                                                                |

| Fencing: Subsection D of 19.15.17.11 NMAC (Applies to permanent pit, temporary pits, and below-grade tanks)  Chain link, six feet in height, two strands of barbed wire at top (Required if located within 1000 feet of a permanent residence, school, he Four foot height, four strands of barbed wire evenly spaced between one and four feet  Alternate. Please specify 4' hog wire fencing topped with two strands barbed wire.  Netting: Subsection E of 19.15.17.11 NMAC (Applies to permanent pits and permanent open top tanks)                                                                                                                                                                                                                                                                                                                                                                                                                                                                                                                                                                                                                                                                                                                                                                                                                                                                                                                                                                                                                                                                                                                                                                                                                                                                                                                                                                                                                                                                                                                                                                                       | ospital, institution or chu | rch)     |
|-------------------------------------------------------------------------------------------------------------------------------------------------------------------------------------------------------------------------------------------------------------------------------------------------------------------------------------------------------------------------------------------------------------------------------------------------------------------------------------------------------------------------------------------------------------------------------------------------------------------------------------------------------------------------------------------------------------------------------------------------------------------------------------------------------------------------------------------------------------------------------------------------------------------------------------------------------------------------------------------------------------------------------------------------------------------------------------------------------------------------------------------------------------------------------------------------------------------------------------------------------------------------------------------------------------------------------------------------------------------------------------------------------------------------------------------------------------------------------------------------------------------------------------------------------------------------------------------------------------------------------------------------------------------------------------------------------------------------------------------------------------------------------------------------------------------------------------------------------------------------------------------------------------------------------------------------------------------------------------------------------------------------------------------------------------------------------------------------------------------------------|-----------------------------|----------|
| X Screen Netting Other  Monthly inspections (If netting or screening is not physically feasible)                                                                                                                                                                                                                                                                                                                                                                                                                                                                                                                                                                                                                                                                                                                                                                                                                                                                                                                                                                                                                                                                                                                                                                                                                                                                                                                                                                                                                                                                                                                                                                                                                                                                                                                                                                                                                                                                                                                                                                                                                              |                             |          |
| Signs: Subsection C of 19.15.17.11 NMAC  12" X 24", 2" lettering, providing Operator's name, site location, and emergency telephone numbers  X Signed in compliance with 19.15.3.103 NMAC                                                                                                                                                                                                                                                                                                                                                                                                                                                                                                                                                                                                                                                                                                                                                                                                                                                                                                                                                                                                                                                                                                                                                                                                                                                                                                                                                                                                                                                                                                                                                                                                                                                                                                                                                                                                                                                                                                                                     |                             |          |
| Administrative Approvals and Exceptions:  Justifications and/or demonstrations of equivalency are required. Please refer to 19.15.17 NMAC for guidance.  Please check a box if one or more of the following is requested, if not leave blank:  X Administrative approval(s): Requests must be submitted to the appropriate division district of the Santa Fe Environmental Bureau offic (Fencing/BGT Liner)  Exception(s): Requests must be submitted to the Santa Fe Environmental Bureau office for consideration of approval.                                                                                                                                                                                                                                                                                                                                                                                                                                                                                                                                                                                                                                                                                                                                                                                                                                                                                                                                                                                                                                                                                                                                                                                                                                                                                                                                                                                                                                                                                                                                                                                              | ice for consideration of a  | pproval. |
| Siting Criteria (regarding permitting): 19.15.17.10 NMAC  Instructions: The applicant must demonstrate compliance for each siting criteria below in the application. Recommendations of accepta source material are provided below. Requests regarding changes to certain siting criteria may require administrative approval from the appropriate district office or may be considered an exception which must be submitted to the Santa Fe Environmental Bureau Office for consideration of approval. Applicant must attach justification for request. Please refer to 19.15.17.10 NMAC for guidance. Siting critedoes not apply to drying pads or above grade-tanks associated with a closed-loop system.                                                                                                                                                                                                                                                                                                                                                                                                                                                                                                                                                                                                                                                                                                                                                                                                                                                                                                                                                                                                                                                                                                                                                                                                                                                                                                                                                                                                                  | ·                           |          |
| Ground water is less than 50 feet below the bottom of the temporary pit, permanent pit, or below-grade tank.  - NM Office of the State Engineer - iWATERS database search; USGS; Data obtained from nearby wells                                                                                                                                                                                                                                                                                                                                                                                                                                                                                                                                                                                                                                                                                                                                                                                                                                                                                                                                                                                                                                                                                                                                                                                                                                                                                                                                                                                                                                                                                                                                                                                                                                                                                                                                                                                                                                                                                                              | Yes                         | XNo      |
| Within 300 feet of a continuously flowing watercourse, or 200 feet of any other watercourse, lakebed, sinkhole, or play lake (measured from the ordinary high-water mark).  - Topographic map: Visual inspection (certification) of the proposed site                                                                                                                                                                                                                                                                                                                                                                                                                                                                                                                                                                                                                                                                                                                                                                                                                                                                                                                                                                                                                                                                                                                                                                                                                                                                                                                                                                                                                                                                                                                                                                                                                                                                                                                                                                                                                                                                         | ya Yes                      | XNo      |
| Within 300 feet from a permanent residence, school, hospital, institution, or church in existence at the time of initial application.                                                                                                                                                                                                                                                                                                                                                                                                                                                                                                                                                                                                                                                                                                                                                                                                                                                                                                                                                                                                                                                                                                                                                                                                                                                                                                                                                                                                                                                                                                                                                                                                                                                                                                                                                                                                                                                                                                                                                                                         | Yes                         | XNo      |
| (Applies to temporary, emergency, or cavitation pits and below-grade tanks)                                                                                                                                                                                                                                                                                                                                                                                                                                                                                                                                                                                                                                                                                                                                                                                                                                                                                                                                                                                                                                                                                                                                                                                                                                                                                                                                                                                                                                                                                                                                                                                                                                                                                                                                                                                                                                                                                                                                                                                                                                                   | □NA                         |          |
| - Visual inspection (certification) of the proposed site; Aerial photo; Satellite image                                                                                                                                                                                                                                                                                                                                                                                                                                                                                                                                                                                                                                                                                                                                                                                                                                                                                                                                                                                                                                                                                                                                                                                                                                                                                                                                                                                                                                                                                                                                                                                                                                                                                                                                                                                                                                                                                                                                                                                                                                       |                             |          |
| Within 1000 feet from a permanent residence, school, hospital, institution, or church in existence at the time of initial application.  (Applied to permanent pits)                                                                                                                                                                                                                                                                                                                                                                                                                                                                                                                                                                                                                                                                                                                                                                                                                                                                                                                                                                                                                                                                                                                                                                                                                                                                                                                                                                                                                                                                                                                                                                                                                                                                                                                                                                                                                                                                                                                                                           | Yes XNA                     | □No      |
| - Visual inspection (certification) of the proposed site; Aerial photo; Satellite image                                                                                                                                                                                                                                                                                                                                                                                                                                                                                                                                                                                                                                                                                                                                                                                                                                                                                                                                                                                                                                                                                                                                                                                                                                                                                                                                                                                                                                                                                                                                                                                                                                                                                                                                                                                                                                                                                                                                                                                                                                       | _                           |          |
| Within 500 horizonal feet of a private, domestic fresh water well or spring that less than five households use for domestic or stock wat purposes, or within 1000 horizontal feet of any other fresh water well or spring, in existence at the time of initial application.                                                                                                                                                                                                                                                                                                                                                                                                                                                                                                                                                                                                                                                                                                                                                                                                                                                                                                                                                                                                                                                                                                                                                                                                                                                                                                                                                                                                                                                                                                                                                                                                                                                                                                                                                                                                                                                   | atering Yes                 | XNo      |
| - NM Office of the State Engineer - iWATERS database search; Visual inspection (certification) of the proposed site.                                                                                                                                                                                                                                                                                                                                                                                                                                                                                                                                                                                                                                                                                                                                                                                                                                                                                                                                                                                                                                                                                                                                                                                                                                                                                                                                                                                                                                                                                                                                                                                                                                                                                                                                                                                                                                                                                                                                                                                                          |                             |          |
| Within incorporated municipal boundaries or within a defined municipal fresh water well field covered under a municipal ordinance adopted pursuant to NMSA 1978, Section 3-27-3, as amended                                                                                                                                                                                                                                                                                                                                                                                                                                                                                                                                                                                                                                                                                                                                                                                                                                                                                                                                                                                                                                                                                                                                                                                                                                                                                                                                                                                                                                                                                                                                                                                                                                                                                                                                                                                                                                                                                                                                   | Yes                         | XNo      |
| <ul> <li>Written confirmation or verification from the municipality; Written approval obtained from the municipality</li> <li>Within 500 feet of a wetland.</li> <li>US Fish and Wildlife Wetland Identification map; Topographic map; Visual inspection (certification) of the proposed site</li> </ul>                                                                                                                                                                                                                                                                                                                                                                                                                                                                                                                                                                                                                                                                                                                                                                                                                                                                                                                                                                                                                                                                                                                                                                                                                                                                                                                                                                                                                                                                                                                                                                                                                                                                                                                                                                                                                      | Yes Te                      | ΧNο      |
| Within the area overlying a subsurface mine.  Written confirmation or verification or map from the NM EMNRD - Mining and Mineral Division                                                                                                                                                                                                                                                                                                                                                                                                                                                                                                                                                                                                                                                                                                                                                                                                                                                                                                                                                                                                                                                                                                                                                                                                                                                                                                                                                                                                                                                                                                                                                                                                                                                                                                                                                                                                                                                                                                                                                                                     | Yes                         | XNo      |
| Within an unstable area.  - Engineering measures incorporated into the design; NM Bureau of Geology & Mineral Resources; USGS; NM Geological Control of the | ral Yes                     | XNo      |
| Society; Topographic map  Within a 100-year floodplain  - FEMA map                                                                                                                                                                                                                                                                                                                                                                                                                                                                                                                                                                                                                                                                                                                                                                                                                                                                                                                                                                                                                                                                                                                                                                                                                                                                                                                                                                                                                                                                                                                                                                                                                                                                                                                                                                                                                                                                                                                                                                                                                                                            | Yes                         | XNo      |