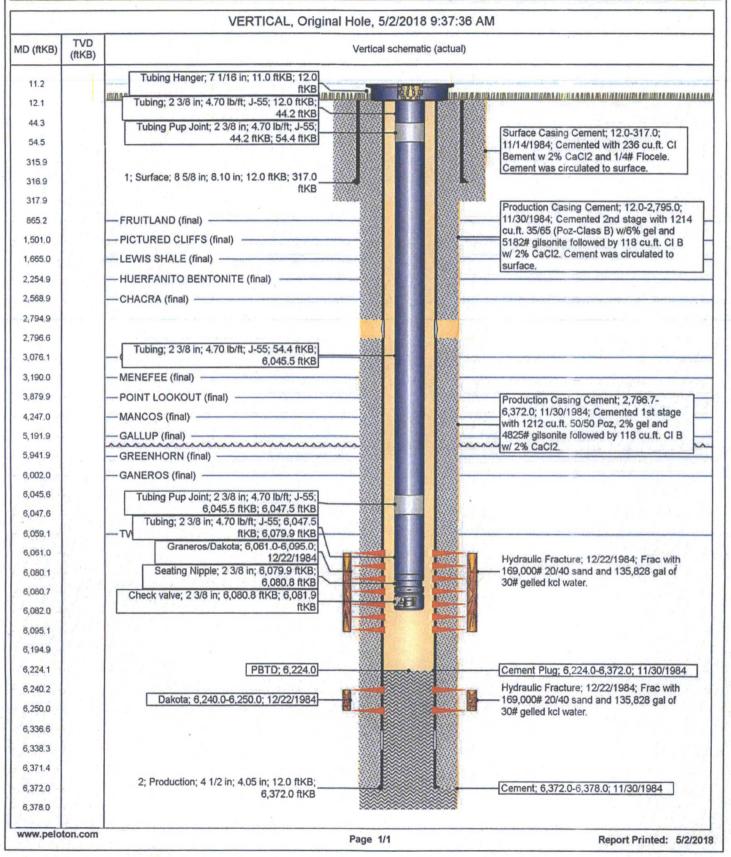

3-3/4" mill and TiH F/cleanout. Bring on air and break circ. Tag fill @ 6145' (79' fill). Clean out T/PBTD @ 6224'. Circ clean, dry up. SDFN.

5/1/2018 - CK pressures. BH= 0 psi, CSG=490 psi. TOH w/ jnk mill (cleanout string) F/ 6050'. TIH and drift prod string tag @ 6224' (no fill). LD excess tbg, MU hanger and land in tbg head. Prod string = exp check (mule shoe bottom @ 6082'), 1.78" ID SN (top@ 6080'), 1 jt 2-3/8" J-55 EUE tb, 2' pup jt, 185 jts tbg, 10' pup jt, 1 jt tbg and tbg hanger. RD wrk fir and tbg equip. ND BOP. NU flow tree. Pressure up to 500 psi w/ air and test prod string, WH and hanger, ok. Blow dn tbg, pump 3 bbls 2% KCL and inhibitor. Pump off check w/ 920 psi. Blow hole dry. RD BWD 103.



## Hilcorp Energy Company Well Name: MCCORD #11E

#### **Current Schematic**