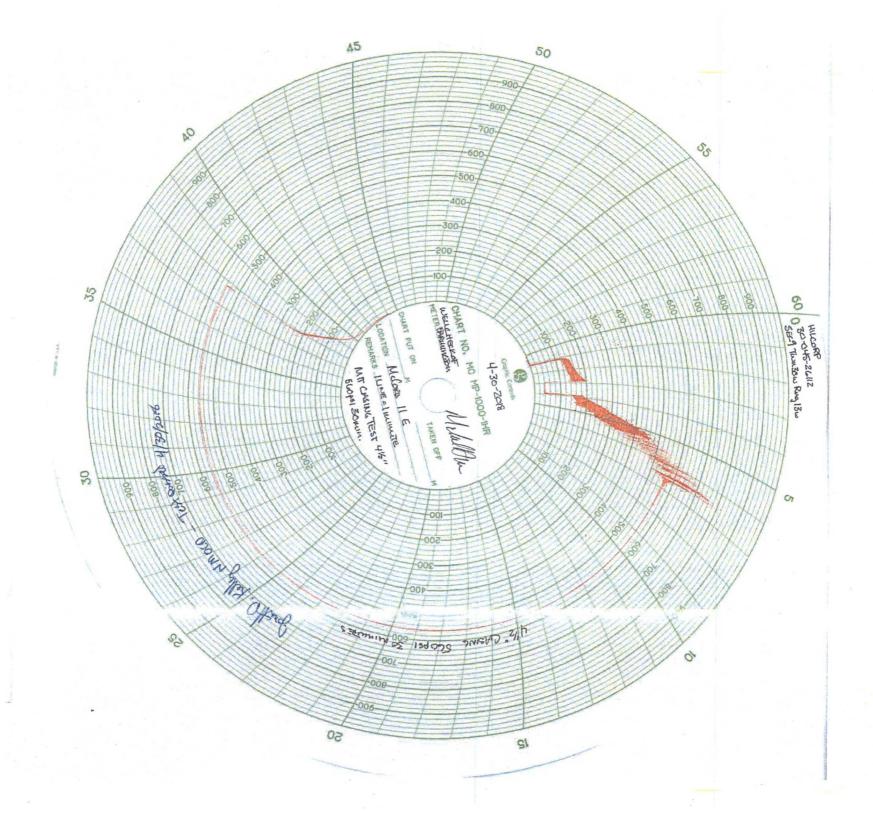

4/30/2018 - CK pressures. RBP set @ 6010'. RU tester. Perform MIT test on 4-1/2" prod csg (560 psi F/30 min) and BH (witnessed by Jonathan Kelly w/ NMCOD), positive test charged and signed by NMOCD. TiH and latch onto RBP @ 6010', TOH and LD PKR and RBP. MU 3-3/4" mill and TiH F/cleanout. Bring on air and break circ. Tag fill @ 6145' (79' fill). Clean out T/PBTD @ 6224'. Circ clean, dry up. SDFN.