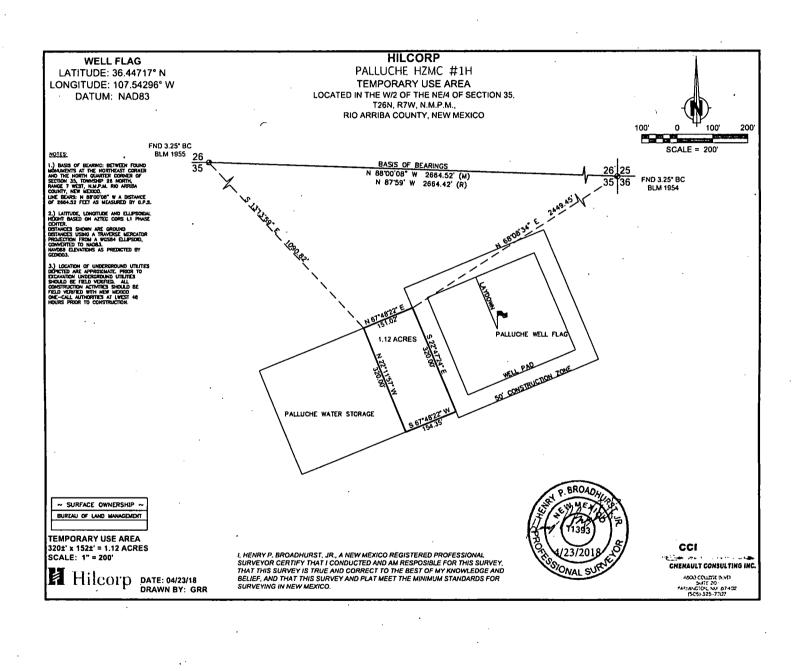

## MAR 5. Lease Serial No.

SF-078047

|                                                                                                                                                                                                                                                                        |                                                             |                                                                                                               | 6. If Indian, Allottee or Tribe Name                            |  |
|------------------------------------------------------------------------------------------------------------------------------------------------------------------------------------------------------------------------------------------------------------------------|-------------------------------------------------------------|---------------------------------------------------------------------------------------------------------------|-----------------------------------------------------------------|--|
|                                                                                                                                                                                                                                                                        |                                                             | Tanmington Field Office                                                                                       | Land Management                                                 |  |
|                                                                                                                                                                                                                                                                        |                                                             |                                                                                                               |                                                                 |  |
| SUBMIT IN TRIPLICATE - Other instructions on pa                                                                                                                                                                                                                        |                                                             | 7. If Unit of CA/Agreem                                                                                       | ent, Name and/or No.                                            |  |
| 1. Type of Well Oil Well X Gas Well Other                                                                                                                                                                                                                              |                                                             | 8. Well Name and No.                                                                                          |                                                                 |  |
| On wen A das wen Outer                                                                                                                                                                                                                                                 |                                                             |                                                                                                               | alluche HZMC 1H                                                 |  |
| 2. Name of Operator                                                                                                                                                                                                                                                    |                                                             | 9. API Well No.                                                                                               |                                                                 |  |
| Hilcorp Energy Company                                                                                                                                                                                                                                                 |                                                             |                                                                                                               | 30-039-31138                                                    |  |
| 3a. Address PO Box 4700, Farmington, NM 87499                                                                                                                                                                                                                          |                                                             | No. (include area code) 10. Field and Pool or Exploratory Area  505-599-3400 Basin Mancos                     |                                                                 |  |
| 4. Location of Well (Footage, Sec., T.,R.,M., or Survey Description)                                                                                                                                                                                                   | 303-333-34                                                  | 11. Country or Parish, S                                                                                      |                                                                 |  |
| Surface Unit B (NWNE), 1042' FNL & 2088' FEL Bottomhole Unit C (NENW), 790' FNL & 2242' FWL                                                                                                                                                                            |                                                             | R7W Rio Arriba                                                                                                |                                                                 |  |
| 12. CHECK THE APPROPRIATE BOX(ES) TO                                                                                                                                                                                                                                   |                                                             |                                                                                                               | OTHER DATA                                                      |  |
| TYPE OF SUBMISSION                                                                                                                                                                                                                                                     | TYF                                                         | E OF ACTION                                                                                                   |                                                                 |  |
| X Notice of Intent Acidize                                                                                                                                                                                                                                             | Deepen                                                      | Production (Start/Resume)                                                                                     | Water Shut-Off                                                  |  |
| Alter Casing                                                                                                                                                                                                                                                           | Fracture Treat                                              | Reclamation                                                                                                   | Well Integrity                                                  |  |
| Subsequent Report Casing Repair                                                                                                                                                                                                                                        | New Construction                                            | Recomplete                                                                                                    | X Other Enlarge Temp                                            |  |
| Change Plans                                                                                                                                                                                                                                                           | Plug and Abandon                                            | Temporarily Abandon                                                                                           | Use Area                                                        |  |
| Final Abandonment Notice Convert to Injection                                                                                                                                                                                                                          | Plug Back                                                   | Water Disposal                                                                                                |                                                                 |  |
| Hilcorp requests enlarging the 320'x320' proposed w request would add 150' to the northeast side of the p two permitted areas. See attached drawing. The add above-ground frac tanks and/or temporary above-gr completion of the well. The area in discussion is all w | permitted area to<br>itional area will l<br>ound ponds. All | oward the permitted well pose utilized as a temporary was disturbed surface will be reseen number NMSF078047. | ad, essentially connecting the vater storage area for temporary |  |
| 14. I hereby certify that the foregoing is true and correct. Name (Printed/Typed)                                                                                                                                                                                      |                                                             |                                                                                                               |                                                                 |  |
| Jessey and an established the same solver. Hamile (2 / mice 1) peay                                                                                                                                                                                                    |                                                             |                                                                                                               |                                                                 |  |
| Kandis Roland                                                                                                                                                                                                                                                          | Title Ope                                                   | Title Operations/Regulatory Technician - Sr.                                                                  |                                                                 |  |
| Signature Landes Kolanal                                                                                                                                                                                                                                               | Date 3/2                                                    | 6/2018                                                                                                        |                                                                 |  |
| THIS SPACE FOR F                                                                                                                                                                                                                                                       | EDERAL OR ST                                                | ATE OFFICE USE                                                                                                |                                                                 |  |
| Approved by Surble Sisa                                                                                                                                                                                                                                                |                                                             | Title Supr MPS                                                                                                | Date 5/11/18                                                    |  |
| Conditions of approval, if any, are attached. Approval of this notice does not warra                                                                                                                                                                                   |                                                             |                                                                                                               | Date                                                            |  |