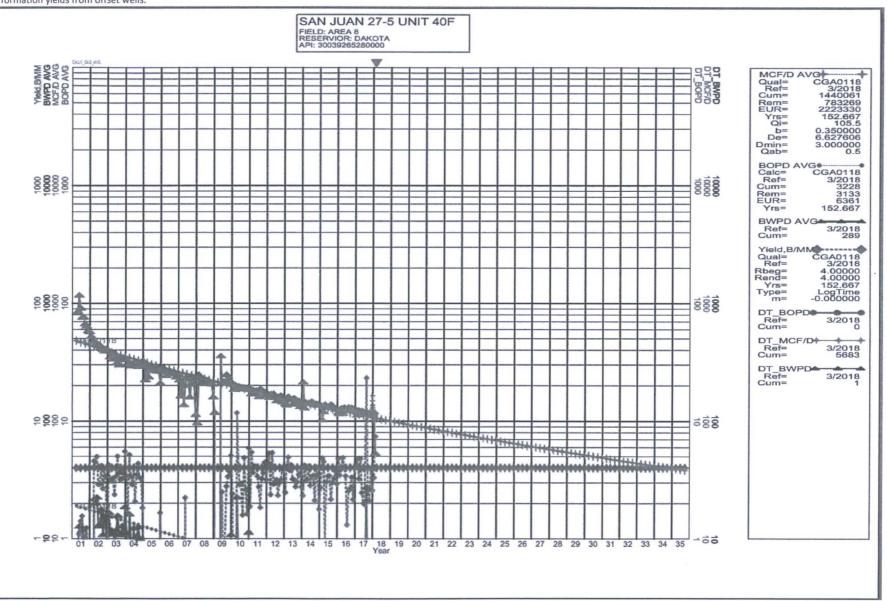

Base formation is the Dakota and the added formation to be commingled is the MesaVerde. The subtraction method applies an average monthly production forecast to the base formation using historic production. All production from this well exceding the forecast will be allocated to the new formation. Oil production will be allocated based on average formation yields from offset wells.

| Formation | Yield (bbl/MM) | Remaining Reserves (MMcf) | % Oil Allocation |
|-----------|----------------|---------------------------|------------------|
| DK        | 4              | 783.269                   | 53%              |
| MV        | 3.74           | 749                       | 47%              |