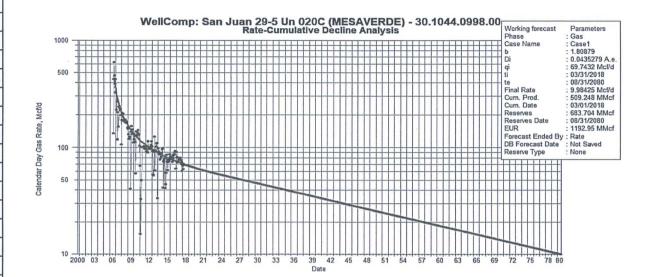

## San Juan 29-5 Unit 20C Subtraction Allocation

Base formation is the Mesaverde and the added formation to be commingled is the Pictured Cliffs. The subtraction method applies an average monthly production forecast to the base formation using historic production. All production from this well exceding the forecast will be allocated to the new formation. Oil production will be allocated based on average formation yields from offset wells.

| 7 | Formation | Yield (bbl/MM) | Remaining Reserves (MMcf) | % Oil Allocation |
|---|-----------|----------------|---------------------------|------------------|
| 8 | MV        | 2.657          | 683.7                     | 98%              |
| 8 | PC        | 0.05           | 802                       | 2%               |