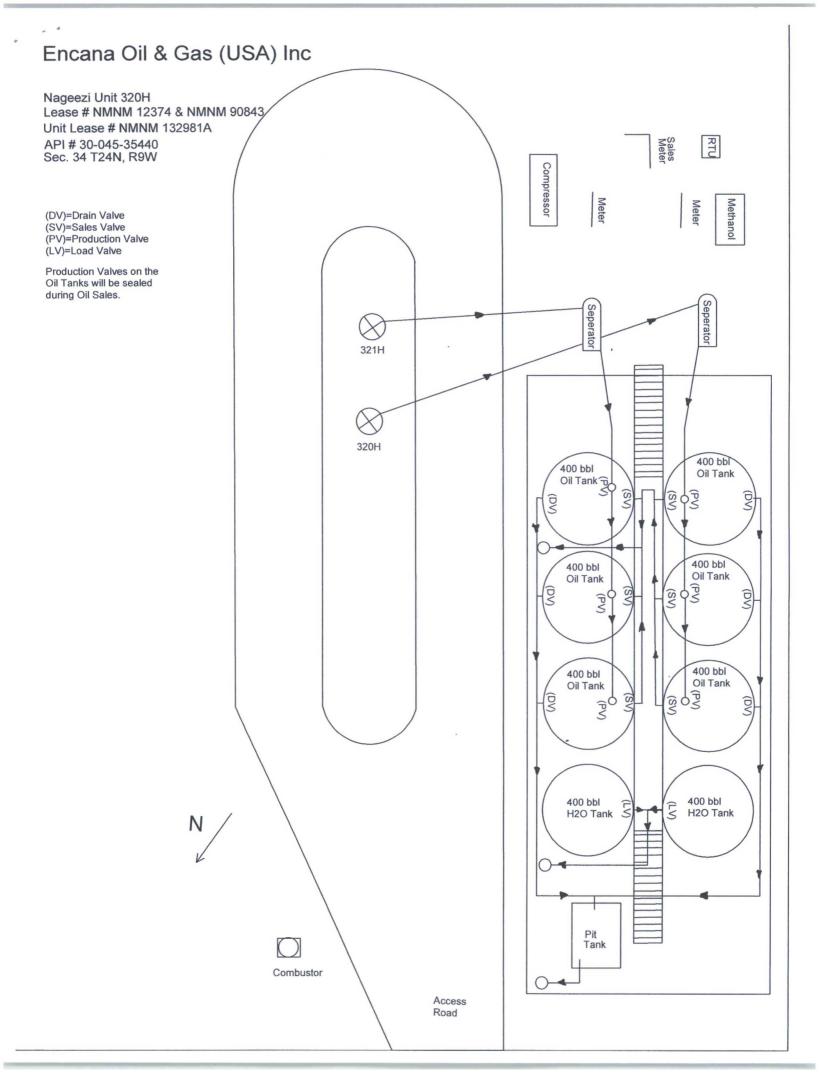

SUNDRY NOTICES AND REPORTS ON WELLS in the field of the Name of the North Notice of the Name of the North Notice of the North North Notice of the North Nort

| abandoned well.                                                                                                                                                                  | Use Form 3160-3 (APD) for suc                                                                         | ch proposals.                                                                                     | anent                                                                          |                                                                                                                                   |
|----------------------------------------------------------------------------------------------------------------------------------------------------------------------------------|-------------------------------------------------------------------------------------------------------|---------------------------------------------------------------------------------------------------|--------------------------------------------------------------------------------|-----------------------------------------------------------------------------------------------------------------------------------|
| SUBMIT IN TRIPLICATE – Other instructions on page 2.                                                                                                                             |                                                                                                       |                                                                                                   | 7. If Unit of CA/Agreement, Name and/or No. NMNM 132981A                       |                                                                                                                                   |
| Type of Well  ✓ Oil Well Gas W                                                                                                                                                   |                                                                                                       | 8. Well Name and No.<br>Nageezi Unit 320H (fka-Escrito D34-2409 01H)                              |                                                                                |                                                                                                                                   |
| 2. Name of Operator<br>Encana Oil & Gas (USA) Inc.                                                                                                                               |                                                                                                       |                                                                                                   | 9. API Well No.<br>30-045-35440                                                |                                                                                                                                   |
| 8a. Address       3b. Phone No.         3b. Phone No.       505-599-241                                                                                                          |                                                                                                       | (include area code)                                                                               | 10. Field and Pool or Exploratory Area<br>Nageezi Unit HZ (Oil)                |                                                                                                                                   |
| 4. Location of Well <i>(Footage, Sec., T.,)</i> SHL: 1109' FNL and 509' FWL Section 34, T24! SHL: 585' FNL and 349' FWL Section 33, T24                                          |                                                                                                       | 11. County or Parish, State<br>San Juan County, NM                                                |                                                                                |                                                                                                                                   |
| 12. CHEC                                                                                                                                                                         | CK THE APPROPRIATE BOX(ES) TO IND                                                                     | ICATE NATURE OF NOTIC                                                                             | E, REPORT OR OTHE                                                              | R DATA                                                                                                                            |
| TYPE OF SUBMISSION                                                                                                                                                               |                                                                                                       | TYPE OF ACT                                                                                       | ION                                                                            |                                                                                                                                   |
| Notice of Intent  Subsequent Report                                                                                                                                              | Casing Repair New                                                                                     | ure Treat Recla  Construction Reco                                                                | action (Start/Resume)<br>amation<br>mplete<br>porarily Abandon                 | Water Shut-Off  Well Integrity  Other Revised Site Facility  Reclamation Layout                                                   |
| Final Abandonment Notice                                                                                                                                                         | Convert to Injection Plug                                                                             | Back Wate                                                                                         | r Disposal                                                                     |                                                                                                                                   |
| Attach the Bond under which the v following completion of the involve testing has been completed. Final determined that the site is ready for Encana Oil & Gas (USA) Inc. has ch | nanged the facility and reclamation layou                                                             | No. on file with BLM/BIA. R<br>nultiple completion or recompler<br>er all requirements, including | equired subsequent repo<br>letion in a new interval,<br>reclamation, have been | orts must be filed within 30 days a Form 3160-4 must be filed once completed and the operator has ew facility layout is attached. |
| <ol> <li>I hereby certify that the foregoing is t</li> <li>Steven Merrell</li> </ol>                                                                                             | rue and correct. Name (Printed Typed)                                                                 | Title Senior Regulatory A                                                                         | unalvet                                                                        |                                                                                                                                   |
| Signature Stur                                                                                                                                                                   | La Maria Maria                                                                                        |                                                                                                   |                                                                                |                                                                                                                                   |
| THIS SPACE FOR FEDERAL OR STATE OFFICE USE                                                                                                                                       |                                                                                                       |                                                                                                   |                                                                                |                                                                                                                                   |
|                                                                                                                                                                                  | d. Approval of this notice does not warrant or of title to those rights in the subject lease which we |                                                                                                   | MS D                                                                           | ate 5/7/16                                                                                                                        |