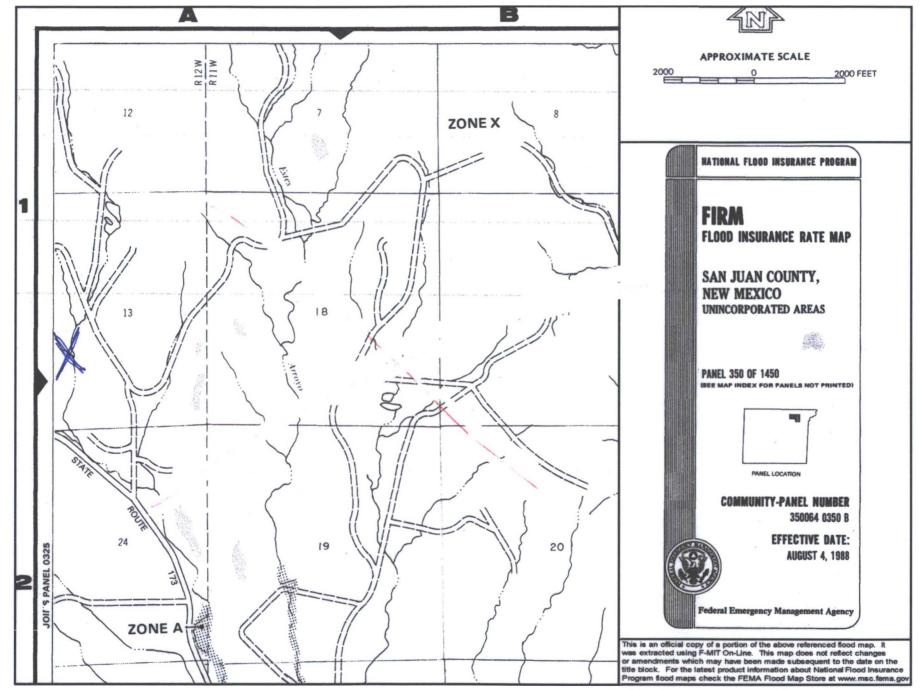

| Forcing: Subsection D of 19.15.17.11 NMAC (Applies to permanent pit, temporary pits, and below-grade tanks)  Chain link, six feet in height, two strands of barbed wire at top (Required if located within 1000 feet of a permanent residence, school, hospital,  Four foot height, four strands of barbed wire evenly spaced between one and four feet  X Alternate. Please specify 4' hog wire fencing topped with two strands barbed wire.                                                                                                                                                                                                                                                                      | institution or ch | urch)     |
|--------------------------------------------------------------------------------------------------------------------------------------------------------------------------------------------------------------------------------------------------------------------------------------------------------------------------------------------------------------------------------------------------------------------------------------------------------------------------------------------------------------------------------------------------------------------------------------------------------------------------------------------------------------------------------------------------------------------|-------------------|-----------|
| Netting: Subsection E of 19.15.17.11 NMAC (Applies to permanent pits and permanent open top tanks)  X Screen Netting Other  Monthly inspections (If netting or screening is not physically feasible)                                                                                                                                                                                                                                                                                                                                                                                                                                                                                                               |                   |           |
| Signs: Subsection C of 19.15.17.11 NMAC  12" X 24", 2" lettering, providing Operator's name, site location, and emergency telephone numbers  X Signed in compliance with 19.15.3.103 NMAC                                                                                                                                                                                                                                                                                                                                                                                                                                                                                                                          |                   |           |
| Administrative Approvals and Exceptions:  Justifications and/or demonstrations of equivalency are required. Please refer to 19.15.17 NMAC for guidance.  Please check a box if one or more of the following is requested, if not leave blank:  X Administrative approval(s): Requests must be submitted to the appropriate division district of the Santa Fe Environmental Bureau office for c (Fencing/BGT Liner)  Exception(s): Requests must be submitted to the Santa Fe Environmental Bureau office for consideration of approval.                                                                                                                                                                            | onsideration of a | approval. |
| Siting Criteria (regarding permitting): 19.15.17.10 NMAC Instructions: The applicant must demonstrate compliance for each siting criteria below in the application. Recommendations of acceptable source material are provided below. Requests regarding changes to certain siting criteria may require administrative approval from the appropriate district office or may be considered an exception which must be submitted to the Santa Fe Environmental Bureau Office for consideration of approval. Applicant must attach justification for request. Please refer to 19.15.17.10 NMAC for guidance. Siting criteria does not apply to drying pads or above grade-tanks associated with a closed-loop system. |                   |           |
| Ground water is less than 50 feet below the bottom of the temporary pit, permanent pit, or below-grade tank.  - NM Office of the State Engineer - iWATERS database search; USGS; Data obtained from nearby wells                                                                                                                                                                                                                                                                                                                                                                                                                                                                                                   | Yes               | XNo       |
| Within 300 feet of a continuously flowing watercourse, or 200 feet of any other watercourse, lakebed, sinkhole, or playa lake (measured from the ordinary high-water mark).  - Topographic map: Visual inspection (certification) of the proposed site                                                                                                                                                                                                                                                                                                                                                                                                                                                             | Yes               | XNo       |
| Within 300 feet from a permanent residence, school, hospital, institution, or church in existence at the time of initial application.                                                                                                                                                                                                                                                                                                                                                                                                                                                                                                                                                                              | Yes               | ΧΝο       |
| (Applies to temporary, emergency, or cavitation pits and below-grade tanks)  - Visual inspection (certification) of the proposed site; Aerial photo; Satellite image                                                                                                                                                                                                                                                                                                                                                                                                                                                                                                                                               | ∐ <sup>NA</sup>   | :         |
| Within 1000 feet from a permanent residence, school, hospital, institution, or church in existence at the time of initial application.  (Applied to permanent pits)                                                                                                                                                                                                                                                                                                                                                                                                                                                                                                                                                | Yes<br>XNA        | □No       |
| <ul> <li>Visual inspection (certification) of the proposed site; Aerial photo; Satellite image</li> <li>Within 500 horizonal feet of a private, domestic fresh water well or spring that less than five households use for domestic or stock watering purposes, or within 1000 horizontal feet of any other fresh water well or spring, in existence at the time of initial application.</li> </ul>                                                                                                                                                                                                                                                                                                                | Yes               | XNo       |
| - NM Office of the State Engineer - iWATERS database search; Visual inspection (certification) of the proposed site.                                                                                                                                                                                                                                                                                                                                                                                                                                                                                                                                                                                               |                   |           |
| Within incorporated municipal boundaries or within a defined municipal fresh water well field covered under a municipal ordinance adopted pursuant to NMSA 1978, Section 3-27-3, as amended  - Written confirmation or verification from the municipality; Written approval obtained from the municipality                                                                                                                                                                                                                                                                                                                                                                                                         | Yes               | XNo       |
| Within 500 feet of a wetland.  - US Fish and Wildlife Wetland Identification map; Topographic map; Visual inspection (certification) of the proposed site                                                                                                                                                                                                                                                                                                                                                                                                                                                                                                                                                          | Yes               | XNo       |
| Within the area overlying a subsurface mine.  - Written confirmation or verification or map from the NM EMNRD - Mining and Mineral Division                                                                                                                                                                                                                                                                                                                                                                                                                                                                                                                                                                        | Yes               | XNo       |
| Within an unstable area.  - Engineering measures incorporated into the design; NM Bureau of Geology & Mineral Resources; USGS; NM Geological                                                                                                                                                                                                                                                                                                                                                                                                                                                                                                                                                                       | Yes               | XNo       |
| Society; Topographic map  Within a 100-year floodplain  - FEMA map                                                                                                                                                                                                                                                                                                                                                                                                                                                                                                                                                                                                                                                 | Yes               | XNo       |