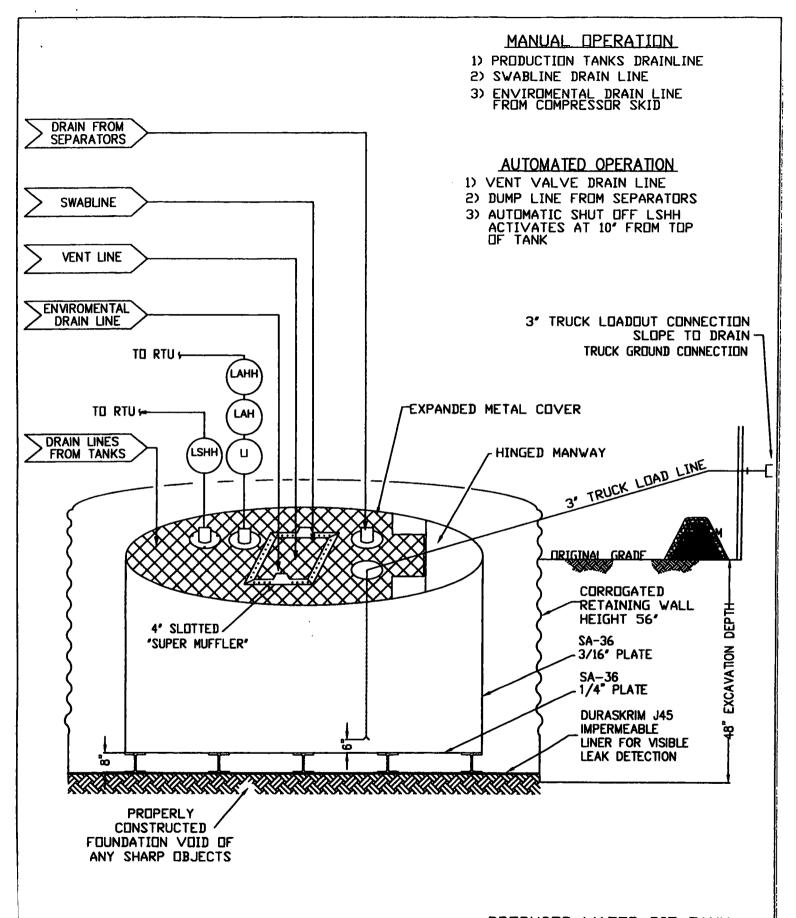

# Pit, Closed-Loop System, Below-Grade Tank, or

| Proposed Alternative Method Permit or Closure Plan Application                                                                                                                                                                                                                                                                                                                                                                                                                            |
|-------------------------------------------------------------------------------------------------------------------------------------------------------------------------------------------------------------------------------------------------------------------------------------------------------------------------------------------------------------------------------------------------------------------------------------------------------------------------------------------|
| Type of action:  X Permit of a pit, closed-loop system, below-grade tank, or proposed alternative method  Closure of a pit, closed-loop system, below-grade tank, or proposed alternative method  Modification to an existing permit  Closure plan only submitted for an existing permitted or non-permitted pit, closed-loop system, below-grade tank, or proposed alternative method                                                                                                    |
| Instructions: Please submit one application (Form C-144) per individual pit, closed-loop system, below-grade tank or alternative request  Please be advised that approval of this request does not relieve the operator of liability should operations result in pollution of surface water, ground water or the environment. Nor does approval relieve the operator of its responsibility to comply with any other applicable governmental authority's rules, regulations or ordinances. |
| Operator: Burlington Resources Oil & Gas Company, LP OGRID#: 14538  Address: PO Box 4289, Farmington NM 87499                                                                                                                                                                                                                                                                                                                                                                             |
| API Number: 3004521878 OCD Permit Number:   J/L or Qtr/Qtr: L Section: 13 Township: 31N Range: 12W County: San Juan  Lenter of Proposed Design: Latitude: 36.89652°N Longitude: -108.05382°W NAD: X 1927 1983  urface Owner: Federal State X Private Tribal Trust or Indian Allotment                                                                                                                                                                                                     |
| Pit: Subsection F or G of 19.15.17.11 NMAC   Temporary: Drilling Workover   Permanent Emergency Cavitation P&A   Lined Unlined Liner type: Thickness mil LLDPE HDPE PVC Other   String-Reinforced   Liner Seams: Welded Factory Other Volume: bbl Dimensions L x W x D                                                                                                                                                                                                                    |
| Closed-loop System: Subsection H of 19.15.17.11 NMAC  Type of Operation: P&A Drilling a new well Workover or Drilling (Applies to activities which require prior approval of a permit or notice of intent)  Drying Pad Above Ground Steel Tanks Haul-off Bins Other  Lined Unlined Liner type: Thickness mil LLDPE HDPE PVD Other  Liner Seams: Welded Factory Other                                                                                                                      |
| X   Below-grade tank: Subsection I of 19.15.17.11 NMAC                                                                                                                                                                                                                                                                                                                                                                                                                                    |
| Alternative Method:  Submittal of an exception request is required. Exceptions must be submitted to the Santa Fe Environmental Bureau office for consideration of approval.                                                                                                                                                                                                                                                                                                               |