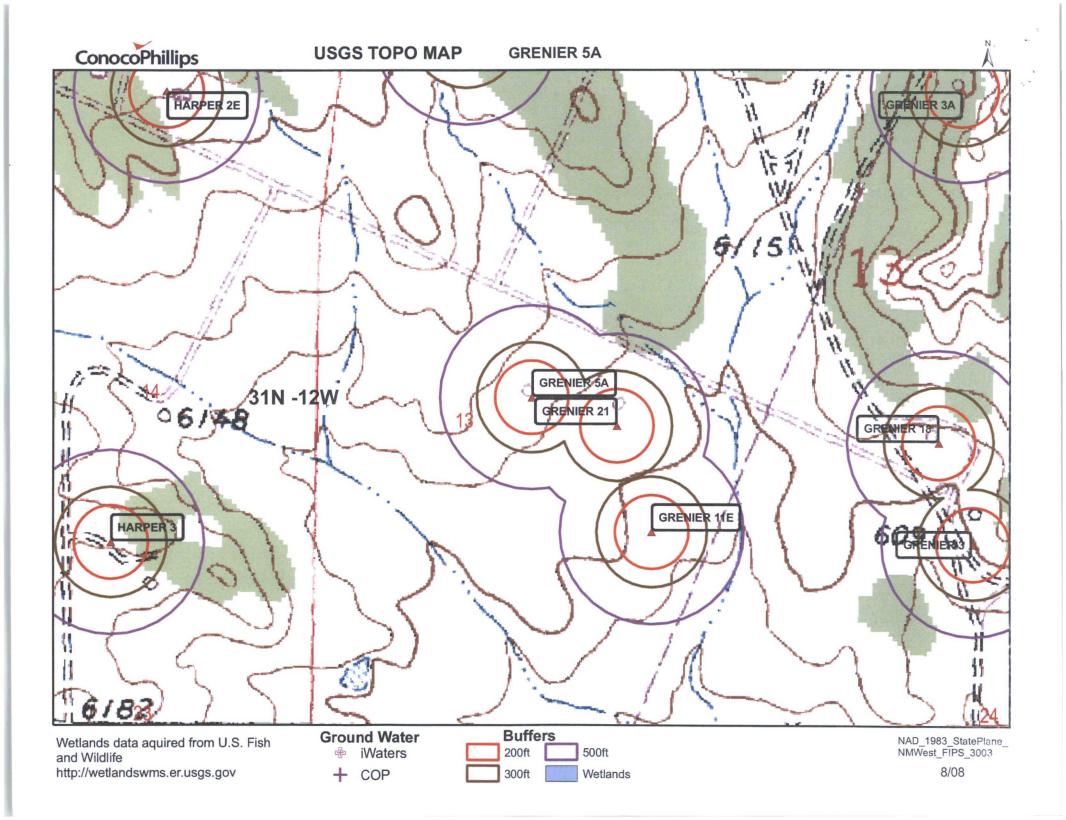

| Forcing: Subsection D of 19.15.17.11 NMAC (Applies to permanent pit, temporary pits, and below-grade tanks)  Chain link, six feet in height, two strands of barbed wire at top (Required if located within 1000 feet of a permanent residence, school, hospital,  Four foot height, four strands of barbed wire evenly spaced between one and four feet  X Alternate. Please specify 4' hog wire fencing topped with two strands barbed wire.                                                                                                                                                                                                                                                                      | institution or ch | urch)     |
|--------------------------------------------------------------------------------------------------------------------------------------------------------------------------------------------------------------------------------------------------------------------------------------------------------------------------------------------------------------------------------------------------------------------------------------------------------------------------------------------------------------------------------------------------------------------------------------------------------------------------------------------------------------------------------------------------------------------|-------------------|-----------|
| Netting: Subsection E of 19.15.17.11 NMAC (Applies to permanent pits and permanent open top tanks)  X Screen Netting Other  Monthly inspections (If netting or screening is not physically feasible)                                                                                                                                                                                                                                                                                                                                                                                                                                                                                                               |                   |           |
| Signs: Subsection C of 19.15.17.11 NMAC  12" X 24", 2" lettering, providing Operator's name, site location, and emergency telephone numbers  X Signed in compliance with 19.15.3.103 NMAC                                                                                                                                                                                                                                                                                                                                                                                                                                                                                                                          |                   |           |
| Administrative Approvals and Exceptions:  Justifications and/or demonstrations of equivalency are required. Please refer to 19.15.17 NMAC for guidance.  Please check a box if one or more of the following is requested, if not leave blank:  X Administrative approval(s): Requests must be submitted to the appropriate division district of the Santa Fe Environmental Bureau office for c (Fencing/BGT Liner)  Exception(s): Requests must be submitted to the Santa Fe Environmental Bureau office for consideration of approval.                                                                                                                                                                            | onsideration of a | approval. |
| Siting Criteria (regarding permitting): 19.15.17.10 NMAC Instructions: The applicant must demonstrate compliance for each siting criteria below in the application. Recommendations of acceptable source material are provided below. Requests regarding changes to certain siting criteria may require administrative approval from the appropriate district office or may be considered an exception which must be submitted to the Santa Fe Environmental Bureau Office for consideration of approval. Applicant must attach justification for request. Please refer to 19.15.17.10 NMAC for guidance. Siting criteria does not apply to drying pads or above grade-tanks associated with a closed-loop system. |                   |           |
| Ground water is less than 50 feet below the bottom of the temporary pit, permanent pit, or below-grade tank.  - NM Office of the State Engineer - iWATERS database search; USGS; Data obtained from nearby wells                                                                                                                                                                                                                                                                                                                                                                                                                                                                                                   | Yes               | XNo       |
| Within 300 feet of a continuously flowing watercourse, or 200 feet of any other watercourse, lakebed, sinkhole, or playa lake (measured from the ordinary high-water mark).  - Topographic map: Visual inspection (certification) of the proposed site                                                                                                                                                                                                                                                                                                                                                                                                                                                             | Yes               | XNo       |
| Within 300 feet from a permanent residence, school, hospital, institution, or church in existence at the time of initial application.                                                                                                                                                                                                                                                                                                                                                                                                                                                                                                                                                                              | Yes               | ΧΝο       |
| (Applies to temporary, emergency, or cavitation pits and below-grade tanks)  - Visual inspection (certification) of the proposed site; Aerial photo; Satellite image                                                                                                                                                                                                                                                                                                                                                                                                                                                                                                                                               | ∐ <sup>NA</sup>   | :         |
| Within 1000 feet from a permanent residence, school, hospital, institution, or church in existence at the time of initial application.  (Applied to permanent pits)                                                                                                                                                                                                                                                                                                                                                                                                                                                                                                                                                | Yes<br>XNA        | □No       |
| <ul> <li>Visual inspection (certification) of the proposed site; Aerial photo; Satellite image</li> <li>Within 500 horizonal feet of a private, domestic fresh water well or spring that less than five households use for domestic or stock watering purposes, or within 1000 horizontal feet of any other fresh water well or spring, in existence at the time of initial application.</li> </ul>                                                                                                                                                                                                                                                                                                                | Yes               | XNo       |
| - NM Office of the State Engineer - iWATERS database search; Visual inspection (certification) of the proposed site.                                                                                                                                                                                                                                                                                                                                                                                                                                                                                                                                                                                               |                   |           |
| Within incorporated municipal boundaries or within a defined municipal fresh water well field covered under a municipal ordinance adopted pursuant to NMSA 1978, Section 3-27-3, as amended  - Written confirmation or verification from the municipality; Written approval obtained from the municipality                                                                                                                                                                                                                                                                                                                                                                                                         | Yes               | XNo       |
| Within 500 feet of a wetland.  - US Fish and Wildlife Wetland Identification map; Topographic map; Visual inspection (certification) of the proposed site                                                                                                                                                                                                                                                                                                                                                                                                                                                                                                                                                          | Yes               | XNo       |
| Within the area overlying a subsurface mine.  - Written confirmation or verification or map from the NM EMNRD - Mining and Mineral Division                                                                                                                                                                                                                                                                                                                                                                                                                                                                                                                                                                        | Yes               | XNo       |
| Within an unstable area.  - Engineering measures incorporated into the design; NM Bureau of Geology & Mineral Resources; USGS; NM Geological                                                                                                                                                                                                                                                                                                                                                                                                                                                                                                                                                                       | Yes               | XNo       |
| Society; Topographic map  Within a 100-year floodplain  - FEMA map                                                                                                                                                                                                                                                                                                                                                                                                                                                                                                                                                                                                                                                 | Yes               | XNo       |