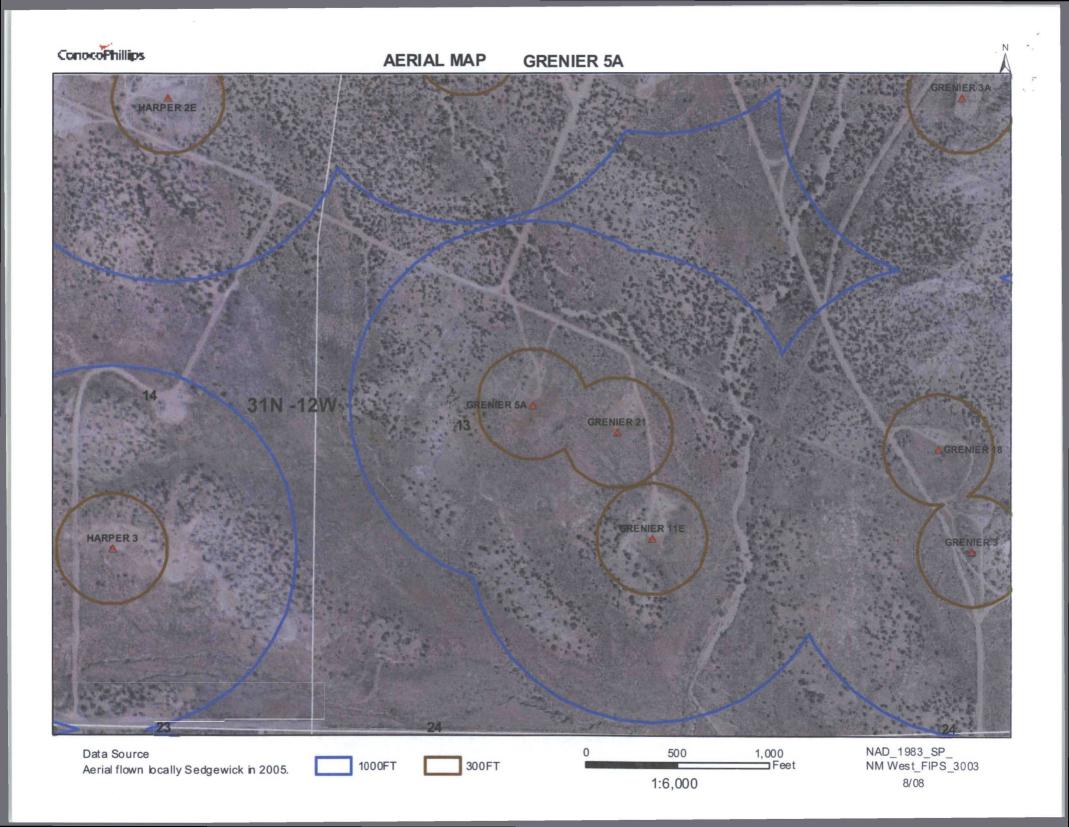

| Forcing: Subsection D of 19.15.17.11 NMAC (Applies to permanent pit, temporary pits, and below-grade tanks)  Chain link, six feet in height, two strands of barbed wire at top (Required if located within 1000 feet of a permanent residence, school, hospital,  Four foot height, four strands of barbed wire evenly spaced between one and four feet  X Alternate. Please specify 4' hog wire fencing topped with two strands barbed wire.                                                                                                                                                                                                                                                                      | institution or ch | urch)     |
|--------------------------------------------------------------------------------------------------------------------------------------------------------------------------------------------------------------------------------------------------------------------------------------------------------------------------------------------------------------------------------------------------------------------------------------------------------------------------------------------------------------------------------------------------------------------------------------------------------------------------------------------------------------------------------------------------------------------|-------------------|-----------|
| Netting: Subsection E of 19.15.17.11 NMAC (Applies to permanent pits and permanent open top tanks)  X Screen Netting Other  Monthly inspections (If netting or screening is not physically feasible)                                                                                                                                                                                                                                                                                                                                                                                                                                                                                                               |                   |           |
| Signs: Subsection C of 19.15.17.11 NMAC  12" X 24", 2" lettering, providing Operator's name, site location, and emergency telephone numbers  X Signed in compliance with 19.15.3.103 NMAC                                                                                                                                                                                                                                                                                                                                                                                                                                                                                                                          |                   |           |
| Administrative Approvals and Exceptions:  Justifications and/or demonstrations of equivalency are required. Please refer to 19.15.17 NMAC for guidance.  Please check a box if one or more of the following is requested, if not leave blank:  X Administrative approval(s): Requests must be submitted to the appropriate division district of the Santa Fe Environmental Bureau office for c (Fencing/BGT Liner)  Exception(s): Requests must be submitted to the Santa Fe Environmental Bureau office for consideration of approval.                                                                                                                                                                            | onsideration of a | approval. |
| Siting Criteria (regarding permitting): 19.15.17.10 NMAC Instructions: The applicant must demonstrate compliance for each siting criteria below in the application. Recommendations of acceptable source material are provided below. Requests regarding changes to certain siting criteria may require administrative approval from the appropriate district office or may be considered an exception which must be submitted to the Santa Fe Environmental Bureau Office for consideration of approval. Applicant must attach justification for request. Please refer to 19.15.17.10 NMAC for guidance. Siting criteria does not apply to drying pads or above grade-tanks associated with a closed-loop system. |                   |           |
| Ground water is less than 50 feet below the bottom of the temporary pit, permanent pit, or below-grade tank.  - NM Office of the State Engineer - iWATERS database search; USGS; Data obtained from nearby wells                                                                                                                                                                                                                                                                                                                                                                                                                                                                                                   | Yes               | XNo       |
| Within 300 feet of a continuously flowing watercourse, or 200 feet of any other watercourse, lakebed, sinkhole, or playa lake (measured from the ordinary high-water mark).  - Topographic map: Visual inspection (certification) of the proposed site                                                                                                                                                                                                                                                                                                                                                                                                                                                             | Yes               | XNo       |
| Within 300 feet from a permanent residence, school, hospital, institution, or church in existence at the time of initial application.                                                                                                                                                                                                                                                                                                                                                                                                                                                                                                                                                                              | Yes               | ΧΝο       |
| (Applies to temporary, emergency, or cavitation pits and below-grade tanks)  - Visual inspection (certification) of the proposed site; Aerial photo; Satellite image                                                                                                                                                                                                                                                                                                                                                                                                                                                                                                                                               | ∐ <sup>NA</sup>   | :         |
| Within 1000 feet from a permanent residence, school, hospital, institution, or church in existence at the time of initial application.  (Applied to permanent pits)                                                                                                                                                                                                                                                                                                                                                                                                                                                                                                                                                | Yes<br>XNA        | □No       |
| <ul> <li>Visual inspection (certification) of the proposed site; Aerial photo; Satellite image</li> <li>Within 500 horizonal feet of a private, domestic fresh water well or spring that less than five households use for domestic or stock watering purposes, or within 1000 horizontal feet of any other fresh water well or spring, in existence at the time of initial application.</li> </ul>                                                                                                                                                                                                                                                                                                                | Yes               | XNo       |
| - NM Office of the State Engineer - iWATERS database search; Visual inspection (certification) of the proposed site.                                                                                                                                                                                                                                                                                                                                                                                                                                                                                                                                                                                               |                   |           |
| Within incorporated municipal boundaries or within a defined municipal fresh water well field covered under a municipal ordinance adopted pursuant to NMSA 1978, Section 3-27-3, as amended  - Written confirmation or verification from the municipality; Written approval obtained from the municipality                                                                                                                                                                                                                                                                                                                                                                                                         | Yes               | XNo       |
| Within 500 feet of a wetland.  - US Fish and Wildlife Wetland Identification map; Topographic map; Visual inspection (certification) of the proposed site                                                                                                                                                                                                                                                                                                                                                                                                                                                                                                                                                          | Yes               | XNo       |
| Within the area overlying a subsurface mine.  - Written confirmation or verification or map from the NM EMNRD - Mining and Mineral Division                                                                                                                                                                                                                                                                                                                                                                                                                                                                                                                                                                        | Yes               | XNo       |
| Within an unstable area.  - Engineering measures incorporated into the design; NM Bureau of Geology & Mineral Resources; USGS; NM Geological                                                                                                                                                                                                                                                                                                                                                                                                                                                                                                                                                                       | Yes               | XNo       |
| Society; Topographic map  Within a 100-year floodplain  - FEMA map                                                                                                                                                                                                                                                                                                                                                                                                                                                                                                                                                                                                                                                 | Yes               | XNo       |