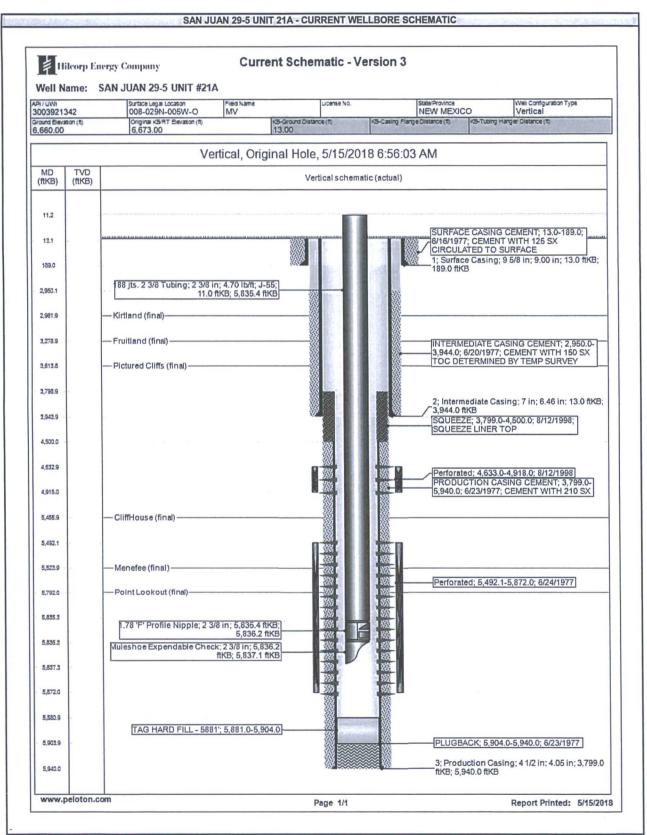

## HILCORP ENERGY COMPANY SAN JUAN 29-5 UNIT 21A PICTURED CLIFFS RECOMPLETION SUNDRY

#### JOB PROCEDURES

- 1. MIRU service rig and associated equipment; test BOP.
- 2. TOOH with 2 3/8" tubing set at 5,837'.
- 3. Set a 4-1/2" cast iron bridge plug at +/- 4,100' to isolate the Mesa Verde. (Note: Intermediate TOC @ 2,950' by CBL).
- 4. Load the hole and pressure test the casing to frac pressure.
- 5. N/D BOP, N/U frac stack and test frac stack to frac pressure.
- 6. Perforate and frac the Pictured Cliffs in a single stage (Top Perforation @ 3,614'; Bottom Perforation @ 3,731').
- 7. Isolate frac stage with a composite bridge plug.
- 8. Nipple down frac stack, nipple up BOP and test.
- 9. TIH with a mill and drill out top Pictured Cliffs isolation plug.
- 10. Clean out to Mesa Verde isolation plug and, when water and sand rates are acceptable, flow test the Pictured Cliffs.
- 11. Drill out Mesa Verde isolation plug and cleanout to PBTD of 5,904'. TOOH.
- 12. TIH and land production tubing. Get a commingled Mesa Verde/Pictured Cliffs flow rate.