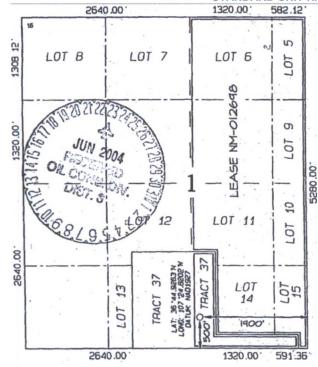

# WELL LOCATION AND ACREAGE DEDICATION PLAT

| 1. API Number<br>30-039-27599 | 2. Pool Code<br>77440                      | 3. Pool Name GOBERNADOR PICTURED CLIFFS (GAS) |
|-------------------------------|--------------------------------------------|-----------------------------------------------|
| 4. Property Code<br>318838    | 5. Property Name<br>SAN JUAN 29 6 UNIT     | 6. Well No.<br>017C                           |
| 7. OGRID No.<br>372171        | 8. Operator Name<br>HILCORP ENERGY COMPANY | 9. Elevation 6450                             |

10. Surface Location

| UL - Lot | Section | Township | Range | Lot Idn | Feet From | N/S Line | Feet From | E/W Line | County |            |
|----------|---------|----------|-------|---------|-----------|----------|-----------|----------|--------|------------|
| 0        | 1       | 29N      | 06W   |         | 500       | S        | 1900      | E        |        | RIO ARRIBA |

11. Bottom Hole Location If Different From Surface

| UL - Lot                          | Section | Township            | Range | Lot Idn                | Feet From | N/S Line | Feet From     | E/W Line | County |
|-----------------------------------|---------|---------------------|-------|------------------------|-----------|----------|---------------|----------|--------|
| 12. Dedicated Acres<br>232.73 E/2 |         | 13. Joint or Infill |       | 14. Consolidation Code |           |          | 15. Order No. |          |        |

## NO ALLOWABLE WILL BE ASSIGNED TO THIS COMPLETION UNTIL ALL INTERESTS HAVE BEEN CONSOLIDATED OR A NON-STANDARD UNIT HAS BEEN APPROVED BY THE DIVISION