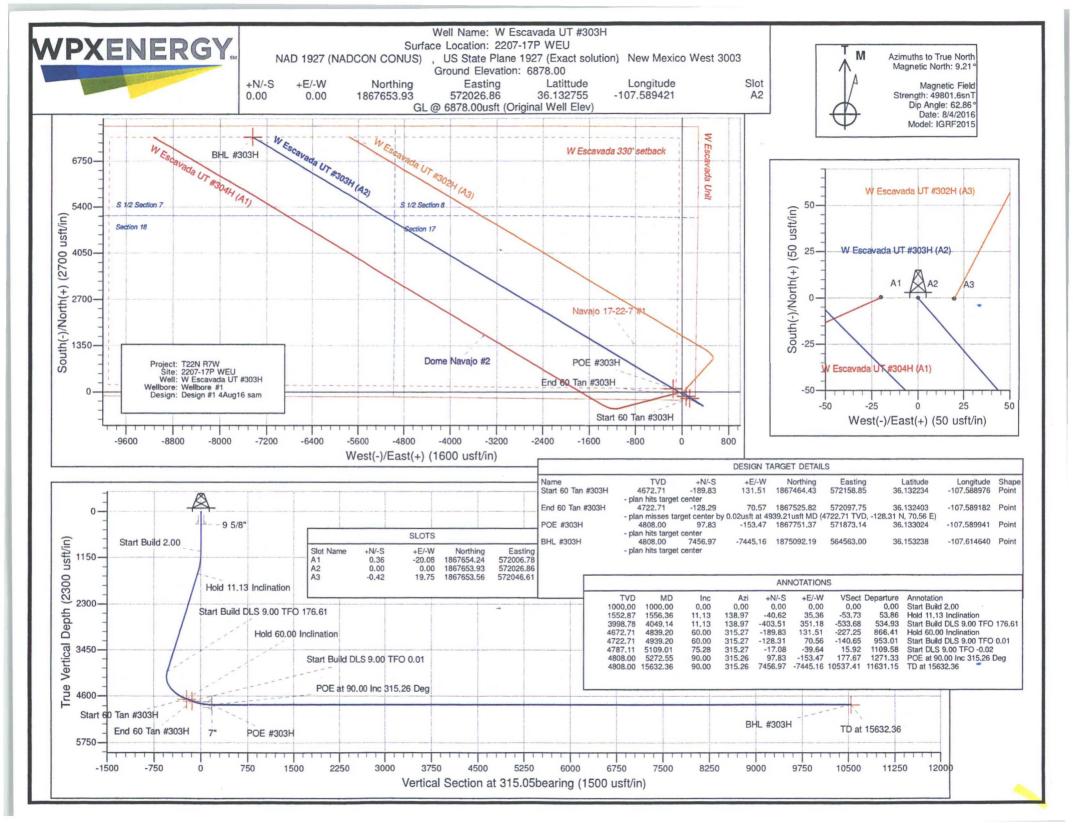

# **WPX Energy**

T22N R7W 2207-17P WEU W Escavada UT #303H - Slot A2

Wellbore #1

Plan: Design #1 4Aug16 sam

# **Standard Planning Report**

04 August, 2016

Planning Report

1

.

| Database:<br>Company:<br>Project:<br>Site:<br>Vell:<br>Vellbore:<br>Design:                                                                         | T22N<br>2207-<br>W Esc<br>Wellbo                                            | Energy<br>R7W<br>17P WEU<br>avada UT #303         |                                                                                                                         |                                                                                                                                            | TVD Refer<br>MD Refere<br>North Refe                                                                                                                                                                                                                                                                                                                                                                                                                                                                                                                                                                                                                                                                | ence:                                                                                          |                                                                                                    | Nell W Escavada<br>GL @ 6878.00us<br>GL @ 6878.00us<br>Frue<br>Minimum Curvatu                                | ft (Original W<br>ft (Original W                                                                   | /ell Elev)                     |
|-----------------------------------------------------------------------------------------------------------------------------------------------------|-----------------------------------------------------------------------------|---------------------------------------------------|-------------------------------------------------------------------------------------------------------------------------|--------------------------------------------------------------------------------------------------------------------------------------------|-----------------------------------------------------------------------------------------------------------------------------------------------------------------------------------------------------------------------------------------------------------------------------------------------------------------------------------------------------------------------------------------------------------------------------------------------------------------------------------------------------------------------------------------------------------------------------------------------------------------------------------------------------------------------------------------------------|------------------------------------------------------------------------------------------------|----------------------------------------------------------------------------------------------------|---------------------------------------------------------------------------------------------------------------|----------------------------------------------------------------------------------------------------|--------------------------------|
| Project                                                                                                                                             | T22N F                                                                      | R7W                                               |                                                                                                                         |                                                                                                                                            |                                                                                                                                                                                                                                                                                                                                                                                                                                                                                                                                                                                                                                                                                                     |                                                                                                |                                                                                                    |                                                                                                               |                                                                                                    |                                |
| Map System:<br>Geo Datum:<br>Map Zone:                                                                                                              | NAD 192                                                                     | e Plane 1927 (E<br>27 (NADCON C<br>xico West 3003 | ONUS)                                                                                                                   |                                                                                                                                            | System Dat                                                                                                                                                                                                                                                                                                                                                                                                                                                                                                                                                                                                                                                                                          | tum:                                                                                           | Me                                                                                                 | an Sea Level                                                                                                  |                                                                                                    |                                |
| Site                                                                                                                                                | 2207-1                                                                      | 7P WEU                                            |                                                                                                                         |                                                                                                                                            |                                                                                                                                                                                                                                                                                                                                                                                                                                                                                                                                                                                                                                                                                                     |                                                                                                |                                                                                                    |                                                                                                               |                                                                                                    |                                |
| Site Position:<br>From:<br>Position Uncert                                                                                                          | Maj<br>ainty:                                                               |                                                   | Northi<br>Eastin<br>0 usft Slot R                                                                                       | g:                                                                                                                                         | and the second se | ,653.56 usft<br>,046.61 usft<br>13.200 in                                                      | Latitude:<br>Longitude:<br>Grid Converg                                                            | ence:                                                                                                         |                                                                                                    | 36.13275<br>-107.58935<br>0.14 |
| Well                                                                                                                                                | W Esca                                                                      | vada UT #303                                      | H - Slot A2                                                                                                             |                                                                                                                                            |                                                                                                                                                                                                                                                                                                                                                                                                                                                                                                                                                                                                                                                                                                     |                                                                                                | a generation of the second                                                                         |                                                                                                               |                                                                                                    |                                |
| Well Position                                                                                                                                       | +N/-S<br>+E/-W                                                              |                                                   |                                                                                                                         | rthing:<br>sting:                                                                                                                          |                                                                                                                                                                                                                                                                                                                                                                                                                                                                                                                                                                                                                                                                                                     | 1,867,653.93<br>572,026.86                                                                     |                                                                                                    | tude:<br>gitude:                                                                                              |                                                                                                    | 36.13275<br>-107.58942         |
| Position Uncert                                                                                                                                     | ainty                                                                       | 0.0                                               | 144 13-10                                                                                                               |                                                                                                                                            |                                                                                                                                                                                                                                                                                                                                                                                                                                                                                                                                                                                                                                                                                                     | 0.00                                                                                           | usft Gro                                                                                           | und Level:                                                                                                    |                                                                                                    | 6,878.00 us                    |
| Wellbore<br>Magnetics                                                                                                                               | Wellbo                                                                      |                                                   | 00 usft We<br>Sample                                                                                                    | ellhead Elevatio                                                                                                                           | Declina                                                                                                                                                                                                                                                                                                                                                                                                                                                                                                                                                                                                                                                                                             | ition                                                                                          | Dip A                                                                                              | ngle                                                                                                          |                                                                                                    | Strength                       |
| Magnetics<br>Design                                                                                                                                 | Wellbo                                                                      | ore #1                                            | Sample                                                                                                                  |                                                                                                                                            |                                                                                                                                                                                                                                                                                                                                                                                                                                                                                                                                                                                                                                                                                                     | ition                                                                                          |                                                                                                    | ngle                                                                                                          |                                                                                                    | Strength<br>nT)<br>49,802      |
| Magnetics<br>Design<br>Audit Notes:                                                                                                                 | Wellbo                                                                      | ore #1<br>odel Name<br>IGRF2015                   | Sample                                                                                                                  | a Date<br>8/4/2016                                                                                                                         | Declina                                                                                                                                                                                                                                                                                                                                                                                                                                                                                                                                                                                                                                                                                             | ation<br>9.21                                                                                  | Dip A                                                                                              | ngle<br>)<br>62.86                                                                                            |                                                                                                    | (nT)                           |
|                                                                                                                                                     | - Wellbo<br>Mo<br>Design                                                    | ore #1<br>IGRF2015<br>#1 4Aug16 sa                | Sample                                                                                                                  | • Date<br>8/4/2016<br>•: PL                                                                                                                | Declina<br>(*)                                                                                                                                                                                                                                                                                                                                                                                                                                                                                                                                                                                                                                                                                      | stion<br>9.21<br>Tie<br>+E<br>(u                                                               | Dip A<br>(°                                                                                        | ingle<br>) 62.86<br>,<br>,<br>Dire<br>(bes                                                                    |                                                                                                    | (nT)                           |
| Magnetics<br>Design<br>Audit Notes:<br>Version:<br>Vertical Sectior                                                                                 | - Wellbo<br>Mo<br>Design                                                    | ore #1<br>IGRF2015<br>#1 4Aug16 sa                | Sample<br>m<br>Phase<br>Depth From (TV<br>(usft)                                                                        | • Date<br>8/4/2016<br>•: PL                                                                                                                | Declina<br>(°)<br>_AN<br>+N/-S<br>(usft)                                                                                                                                                                                                                                                                                                                                                                                                                                                                                                                                                                                                                                                            | stion<br>9.21<br>Tie<br>+E<br>(u                                                               | Dip A<br>(*<br>• On Depth:<br>=/-W<br>(sft)                                                        | ingle<br>) 62.86<br>,<br>,<br>Dire<br>(bes                                                                    | 0.00<br>ection<br>aring)                                                                           | (nT)                           |
| Magnetics<br>Design<br>Audit Notes:<br>Version:<br>Vertical Section<br>Plan Sections<br>Measured<br>Depth<br>(usft)<br>0.00<br>1,000.00<br>1,556.36 | Wellbo<br>Ma<br>Design<br>1:<br>Inclination<br>(°)<br>0.00<br>0.00<br>11.13 | ore #1<br>IGRF2015<br>#1 4Aug16 sa<br>            | Sample<br>m<br>Phase<br>Depth From (TV<br>(usft)<br>0.00<br>Vertical<br>Depth<br>(usft)<br>0.00<br>1,000.00<br>1,552.87 | <ul> <li>Date</li> <li>8/4/2016</li> <li>PL</li> <li>PL</li> <li>PL</li> <li>(usft)</li> <li>0.00</li> <li>0.00</li> <li>-40.62</li> </ul> | Declina<br>(*)<br>_AN<br>+N/-S<br>(usft)<br>0.00<br>+E/-W<br>(usft)<br>0.00<br>0.00<br>0.00<br>35.36                                                                                                                                                                                                                                                                                                                                                                                                                                                                                                                                                                                                | ation<br>9.21<br>Tie<br>+E<br>(u<br>0<br>Dogleg<br>Rate<br>(*/100usft)<br>0.00<br>0.00<br>2.00 | Dip A<br>(*<br>• On Depth:<br>=/-W<br>(*/100usft)<br>0.00<br>0.00<br>0.00<br>2.00                  | ngle<br>)<br>62.86<br>,<br>Dire<br>(bez<br>31:<br>Turn<br>Rate<br>(*/100usft)<br>0.00<br>0.00<br>0.00<br>0.00 | 0.00<br>ection<br>aring)<br>5.05<br>TFO<br>(°)<br>0.00<br>0.00<br>138.97                           | nT)<br>49,802<br>Target        |
| Magnetics<br>Design<br>Audit Notes:<br>Version:<br>Vertical Section<br>Plan Sections<br>Measured<br>Depth<br>(usft)<br>0.00<br>1,000.00             | Wellbo<br>Mo<br>Design<br>1:<br>Inclination<br>(°)<br>0.00<br>0.00          | ore #1<br>IGRF2015<br>#1 4Aug16 sa                | Sample<br>m<br>Phase<br>Depth From (TV<br>(usft)<br>0.00<br>Vertical<br>Depth<br>(usft)<br>0.00<br>1,000.00             | <ul> <li>Date</li> <li>8/4/2016</li> <li>PL</li> <li>PL</li> <li>PL</li> <li>(usft)</li> <li>0.00</li> <li>0.00</li> </ul>                 | Declina<br>(*)<br>_AN<br>+N/-S<br>(usft)<br>0.00<br>+E/-W<br>(usft)<br>0.00<br>0.00                                                                                                                                                                                                                                                                                                                                                                                                                                                                                                                                                                                                                 | stion<br>9.21<br>Tie<br>+E<br>(u<br>0<br>Dogleg<br>Rate<br>(*/100usft)<br>0.00<br>0.00         | Dip A<br>(*<br>• On Depth:<br>=/-W<br>(sft)<br>.00<br>Build<br>Rate<br>(*/100usft)<br>0.00<br>0.00 | ngle<br>)<br>62.86<br>,<br>Dire<br>(bez<br>31:<br>31:<br>Turn<br>Rate<br>(*/100usft)<br>0.00<br>0.00          | 0.00<br>ection<br>aring)<br>5.05<br>TFO<br>(°)<br>0.00<br>138.97<br>0.00<br>176.61<br>0.00<br>0.01 | nT)<br>49,802<br>Target        |