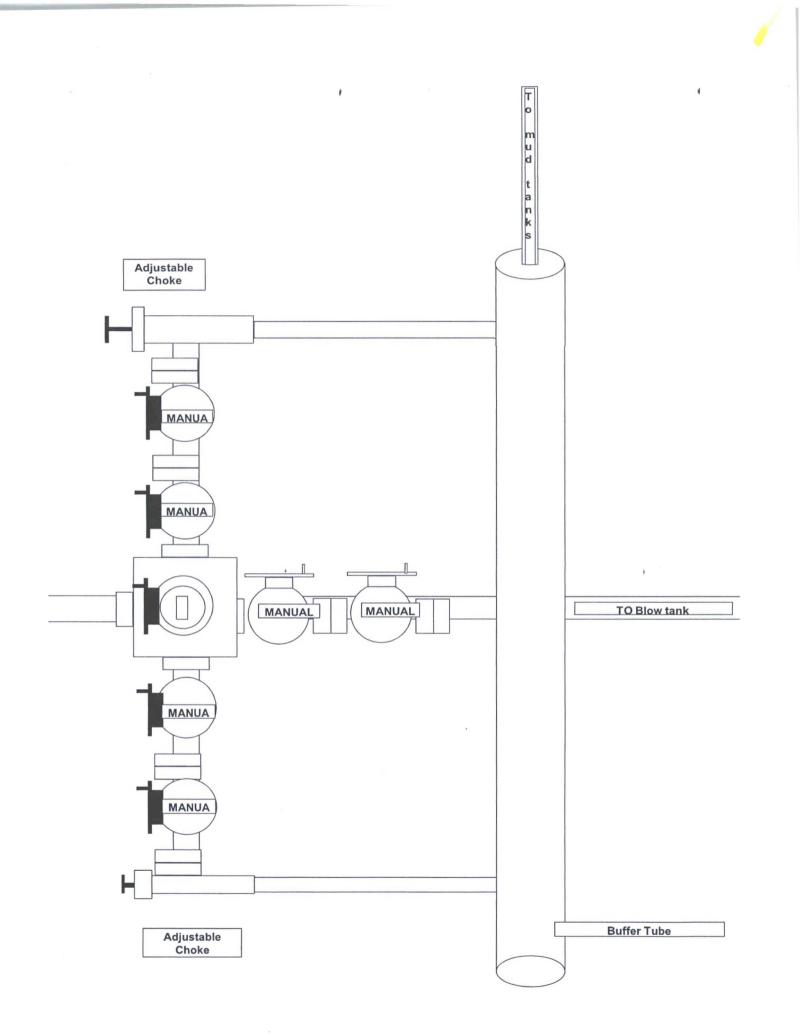

#### B. BOP TESTING:

While drill pipe is in use, the pipe rams and the blind rams will be function tested once each trip. The BOPE will be tested to 2,000 psi (High) for 10 minutes and the annular tested to 1,500 psi for 10 minutes. Pressure test surface casing to 1,500 psi for 30 minutes and intermediate casing to 1,500 psi for 30 minutes. Utilize a BOPE Testing Unit with a recording chart and appropriate test plug for testing. All tests and inspections will be recorded in the tour book as to time and results.