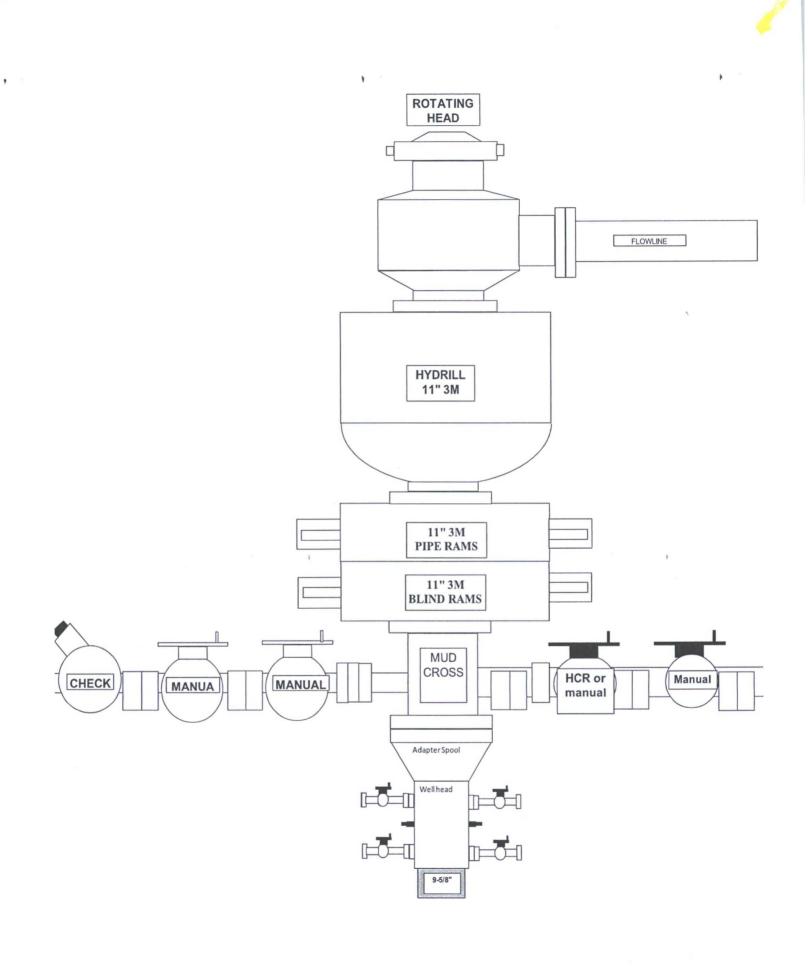

#### B. BOP TESTING:

While drill pipe is in use, the pipe rams and the blind rams will be function tested once each trip. The BOPE will be tested to 2,000 psi (High) for 10 minutes and the annular tested to 1,500 psi for 10 minutes. Pressure test surface casing to 1,500 psi for 30 minutes and intermediate casing to 1,500 psi for 30 minutes. Utilize a BOPE Testing Unit with a recording chart and appropriate test plug for testing. All tests and inspections will be recorded in the tour book as to time and results.