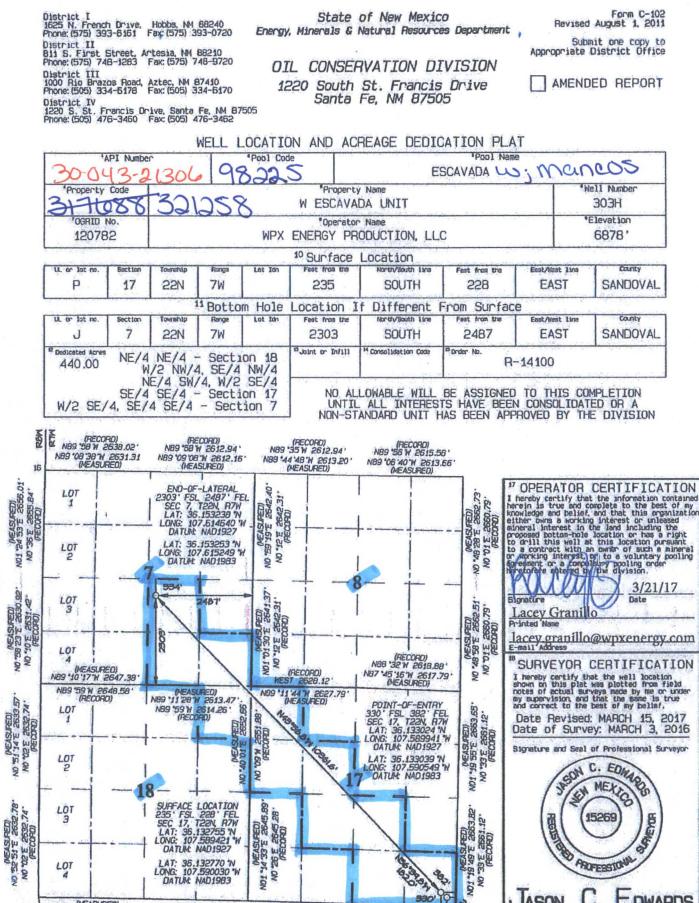

# OIL CONS. DIV DIST. 3

| Form 3160 -3<br>(March 2012)                                                                                                                                     | 9                           | AUG 1 0 2                                                               | 2017              | OMB N                                       | APPROVED<br>o. 1004-0137<br>ctober 31, 2014                                                                     |
|------------------------------------------------------------------------------------------------------------------------------------------------------------------|-----------------------------|-------------------------------------------------------------------------|-------------------|---------------------------------------------|-----------------------------------------------------------------------------------------------------------------|
| UNITED STATES<br>DEPARTMENT OF THE                                                                                                                               | INTERIO                     |                                                                         |                   | 5. Lease Serial No.<br>NOG13121807          |                                                                                                                 |
| BUREAU OF LAND MAN                                                                                                                                               |                             |                                                                         |                   | 6. If Indian, Allotee                       | or Tribe Name                                                                                                   |
| APPLICATION FOR PERMIT TO                                                                                                                                        | DRILL                       | JR REENTER                                                              |                   | EASTERN NAVAJO                              | Contraction of the second s |
| la. Type of work:                                                                                                                                                | ER                          |                                                                         |                   | 7. If Unit or CA Agree<br>NMNM135218X       |                                                                                                                 |
| lb. Type of Well: 🔽 Oil Well 🔲 Gas Well 🛄 Other                                                                                                                  |                             | Single Zone 🖌 Multip                                                    | ole Zone          | 8. Lease Name and W<br>WESCAVADA UN         |                                                                                                                 |
| 2. Name of Operator WPX ENERGY LLC                                                                                                                               |                             |                                                                         |                   | 9. API Well No.                             | 3-21306                                                                                                         |
| 3a. Address<br>720 S Main Aztec NM 87410                                                                                                                         | 3b. Phone<br>(505)333       | No. (include area code)<br>3-1822                                       |                   | 10. Field and Pool, or H<br>BASIN MANCOS /  | Exploratory<br>ESCAVADA MANCO:                                                                                  |
| 4. Location of Well (Report location clearly and in accordance with a                                                                                            | •                           |                                                                         |                   | 11. Sec., T. R. M. or B                     | lk. and Survey or Area                                                                                          |
| At surface SESE / 235 FSL / 228 FEL / LAT 36.13277 /<br>At proposed prod. zone NWSE / 2303 FSL / 2487 FEL / LA                                                   |                             | and the second second                                                   | 240               | SEC 17 / T22N / R                           | 7W / NMP                                                                                                        |
| 14. Distance in miles and direction from nearest town or post office*<br>53.9 miles                                                                              | 41 30.1332                  | 2537 LONG-107.615                                                       | 249               | 12. County or Parish<br>SANDOVAL            | 13. State<br>NM                                                                                                 |
| <ol> <li>Distance from proposed*</li> <li>location to nearest</li> <li>property or lease line, ft.</li> <li>(Also to nearest drig. unit line, if any)</li> </ol> | 16. No. o<br>160            | f acres in lease                                                        | 17. Spacin<br>440 | g Unit dedicated to this v                  | vell                                                                                                            |
| <ol> <li>Distance from proposed location*<br/>to nearest well, drilling, completed, 228 feet<br/>applied for, on this lease, ft.</li> </ol>                      |                             | osed Depth<br>et / 15632 feet                                           |                   | BIA Bond No. on file<br>TB000178 / IND: B00 | 01576                                                                                                           |
| 21. Elevations (Show whether DF, KDB, RT, GL, etc.)<br>6878 feet                                                                                                 | 22. Appr<br>06/01/2         | oximate date work will stat                                             | rt*               | 23. Estimated duration<br>30 days           | n                                                                                                               |
|                                                                                                                                                                  | NUMPERION.                  | tachments                                                               |                   |                                             |                                                                                                                 |
| The following, completed in accordance with the requirements of Onshe                                                                                            | ore Oil and O               | as Order No.1, must be a                                                | ttached to th     | is form:                                    |                                                                                                                 |
| <ol> <li>Well plat certified by a registered surveyor.</li> <li>A Drilling Plan.</li> </ol>                                                                      |                             | 4. Bond to cover the Item 20 above).                                    | he operatio       | ns unless covered by an                     | existing bond on file (see                                                                                      |
| <ol> <li>A Surface Use Plan (if the location is on National Forest System<br/>SUPO must be filed with the appropriate Forest Service Office).</li> </ol>         | n Lands, the                | <ol> <li>Operator certific</li> <li>Such other site<br/>BLM.</li> </ol> |                   | ormation and/or plans as                    | may be required by the                                                                                          |
| 25. Signature                                                                                                                                                    |                             | me (Printed/Typed)<br>cey Granillo / Ph: (505                           | 5)222 101         | 6                                           | Date<br>04/17/2017                                                                                              |
| (Electronic Submission)<br>Title                                                                                                                                 | La                          |                                                                         | 5)555-161         | 0                                           | 04/17/2017                                                                                                      |
| Permitting Tech III Approved by (Signature)                                                                                                                      | Na                          | me (Printed/Typed)                                                      |                   |                                             | Date A                                                                                                          |
| Title                                                                                                                                                            | Off                         | īce                                                                     |                   |                                             | 7/3///7                                                                                                         |
| At M                                                                                                                                                             |                             | RMINGTON                                                                |                   |                                             |                                                                                                                 |
| Application approval does not warrant or certify that the applicant hol<br>conduct operations thereon.<br>Conditions of approval, if any, are attached.          | lds legal or e              | quitable title to those righ                                            | its in the sub    | oject lease which would e                   | ntitle the applicant to                                                                                         |
| Title 18 U.S.C. Section 1001 and Title 43 U.S.C. Section 1212, make it a States any false, fictitious or fraudulent statements or representations as             | crime for an s to any matte | y person knowingly and ver within its jurisdiction.                     | willfully to n    | nake to any department o                    | or agency of the United                                                                                         |
| (Continued on page 2)                                                                                                                                            |                             |                                                                         |                   | *(Inst                                      | ructions on page 2)                                                                                             |

# NMOCDAY

(MEASURED) NBB '09 '38 'W 2605.06' NBB '08 '39 'W 2605.44' NBB '36 'W 2606.67' NBB '56 W 2606.67' (RECORD) (RECORD)

DWARDS ASON Certificate Number 15269

Dlanket Sundery for of

22810-Endu hange piil 2048 2 Q 20

(MEASURED) NBB \*48 '13 'N 2507,05 ' NB9 \*39 W 2607,66 ' (RECORD)

(MEASURED) NBB '51 '28 'W 2645,82' NBB '39 W 2647,25' (RECORD)

MER