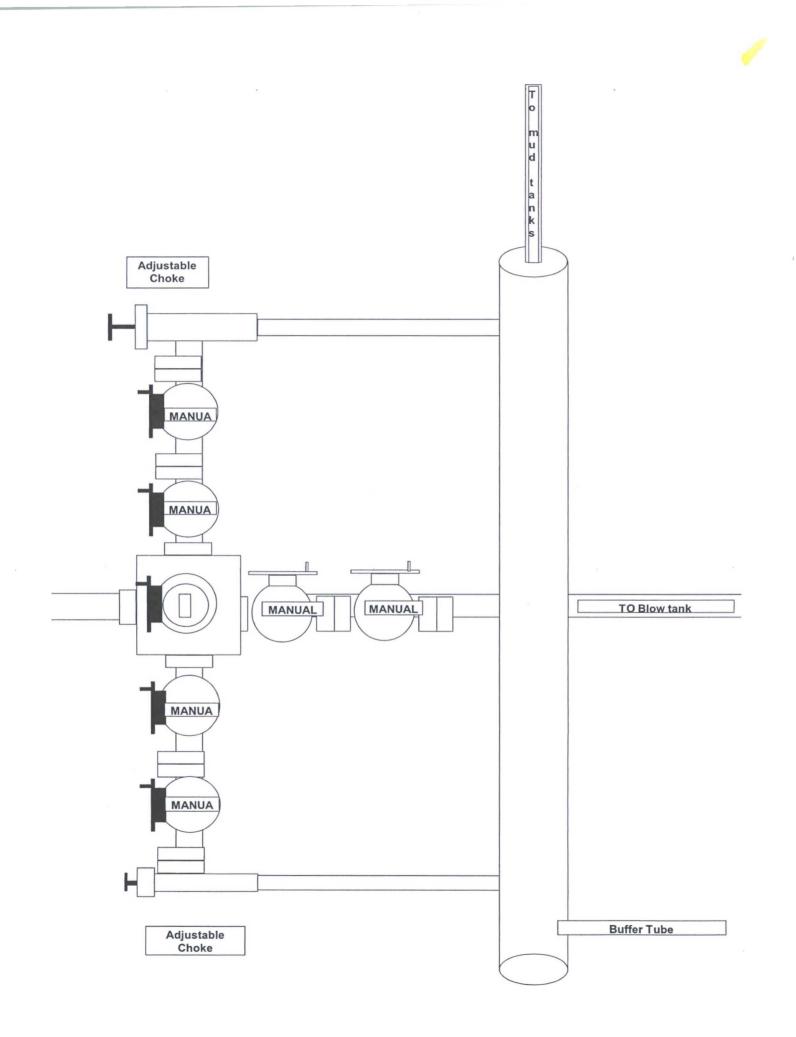

## B. BOP TESTING:

While drill pipe is in use, the pipe rams and the blind rams will be function tested once each trip. The BOPE will be tested to 2,000 psi (High) for 10 minutes and the annular tested to 1,500 psi for 10 minutes. Pressure test surface casing to 1,500 psi for 30 minutes and intermediate casing to 1,500 psi for 30 minutes. Utilize a BOPE Testing Unit with a recording chart and appropriate test plug for testing. All tests and inspections will be recorded in the tour book as to time and results.