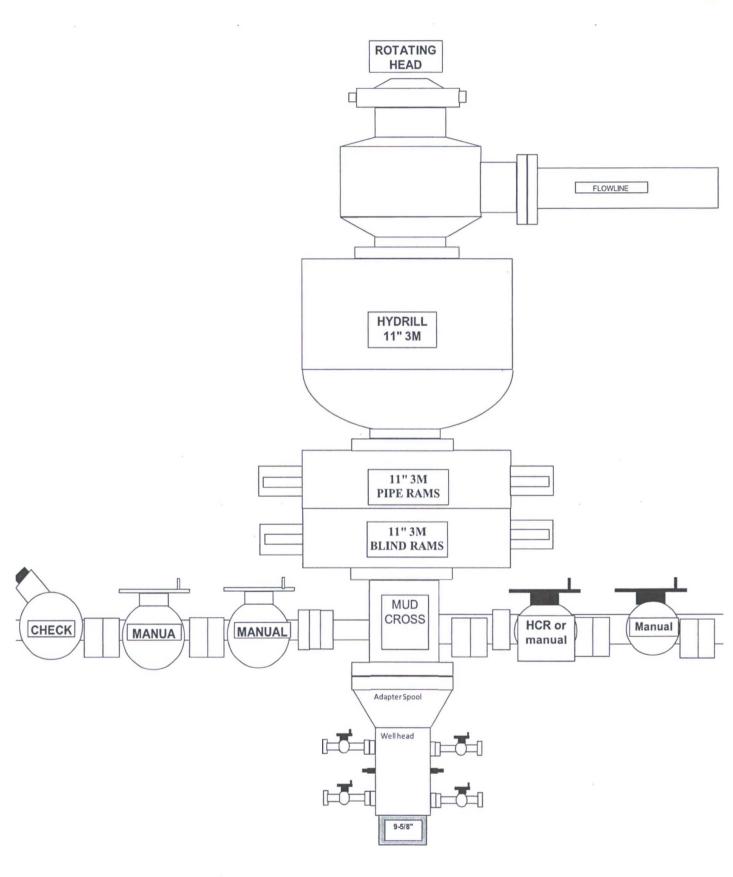

## B. BOP TESTING:

While drill pipe is in use, the pipe rams and the blind rams will be function tested once each trip. The BOPE will be tested to 2,000 psi (High) for 10 minutes and the annular tested to 1,500 psi for 10 minutes. Pressure test surface casing to 1,500 psi for 30 minutes and intermediate casing to 1,500 psi for 30 minutes. Utilize a BOPE Testing Unit with a recording chart and appropriate test plug for testing. All tests and inspections will be recorded in the tour book as to time and results.