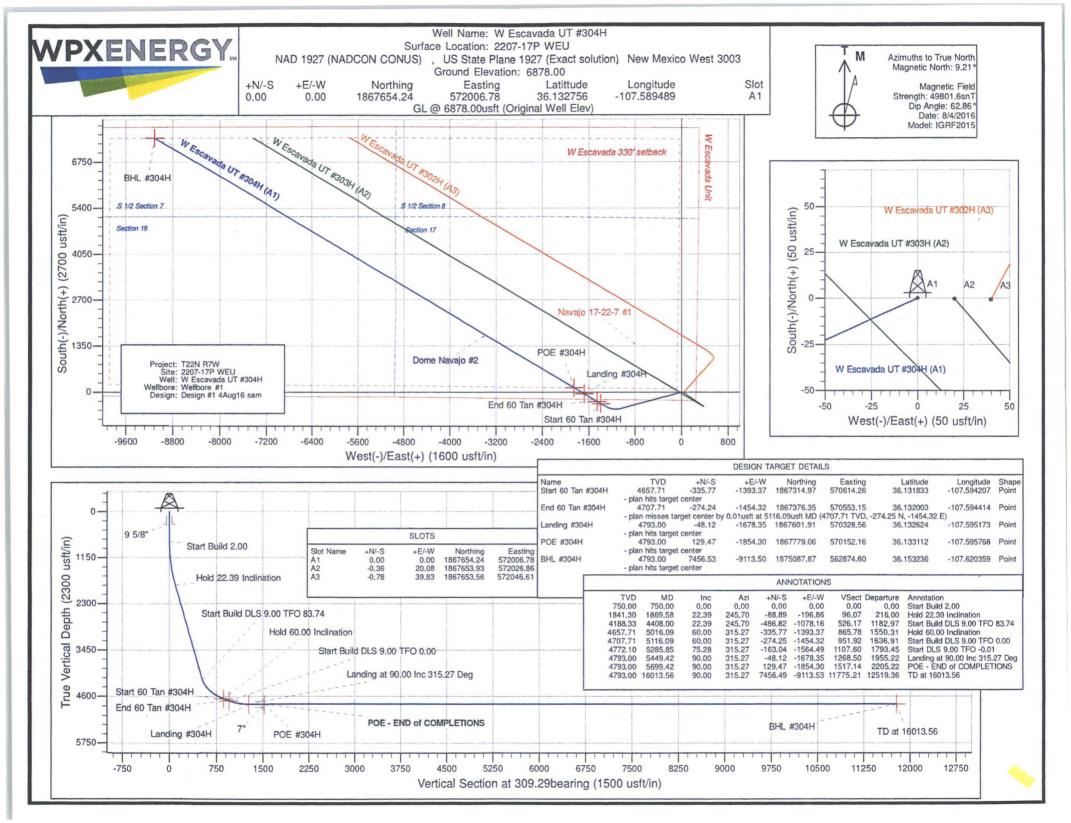

# **WPX Energy**

T22N R7W 2207-17P WEU W Escavada UT #304H - Slot A1

Wellbore #1

Plan: Design #1 4Aug16 sam

# **Standard Planning Report**

04 August, 2016

# WPX