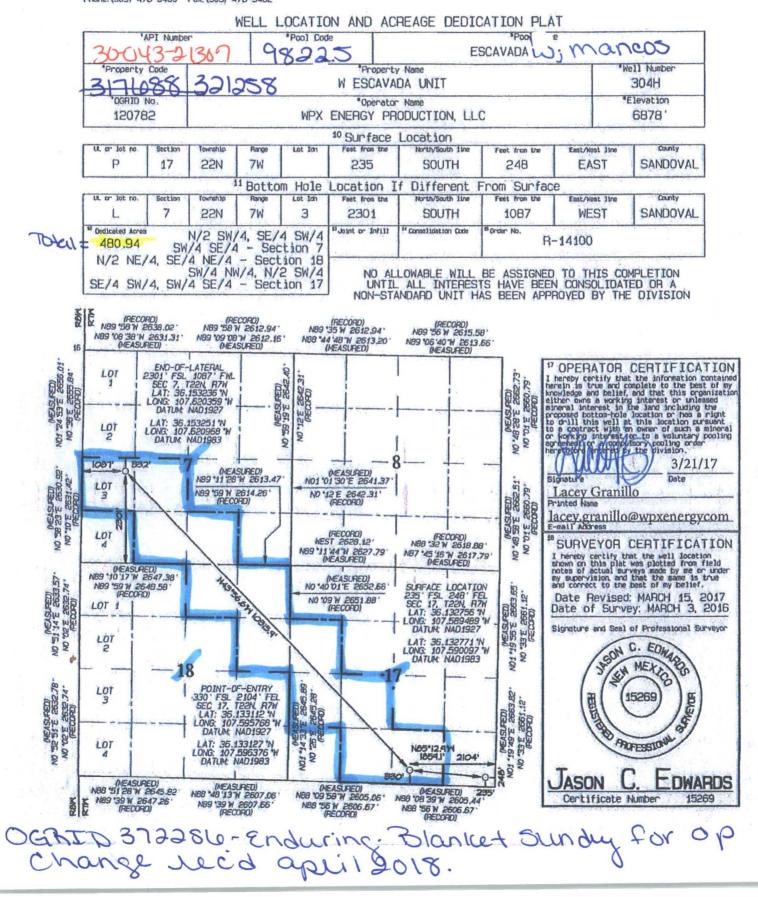

|   |                                                                                                                                                           |                                                 | OIL CONS. DIV DIS                                                 | T. 3                 |                                               |                                                                                                   |
|---|-----------------------------------------------------------------------------------------------------------------------------------------------------------|-------------------------------------------------|-------------------------------------------------------------------|----------------------|-----------------------------------------------|---------------------------------------------------------------------------------------------------|
|   | Form 3160 -3<br>(March 2012)                                                                                                                              |                                                 | AUG 1 0 2017                                                      |                      | OMB No.                                       | PPROVED<br>1004-0137<br>ober 31, 2014                                                             |
|   | DEPARTMENT                                                                                                                                                |                                                 |                                                                   |                      | 5. Lease Serial No.<br>NOG13121807            |                                                                                                   |
|   | BUREAU OF L<br>APPLICATION FOR PE                                                                                                                         | AND MANAGE<br>Rmit to dri                       |                                                                   |                      | 6. If Indian, Allotee o<br>EASTERN NAVAJO     | ALL                                                           |
|   | la. Type of work:                                                                                                                                         | REENTER                                         |                                                                   |                      | 7. If Unit or CA Agreer<br>NMNM135218X        |                                                                                                   |
|   | lb. Type of Well: 🔽 Oil Well 🗌 Gas Well                                                                                                                   | Other                                           | Single Zone 🖌 Multip                                              | ole Zone 🖌           | 8. Lease Name and We<br>WESCAVADA UNIT        | ell No.<br>7 304H                                                                                 |
|   | 2. Name of Operator WPX ENERGY LLC                                                                                                                        |                                                 |                                                                   | K                    | 9. API Well No.                               | 21307                                                                                             |
|   | 3a. Address<br>720 S Main Aztec NM 87410                                                                                                                  |                                                 | Phone No. (include area code) .<br>5)333-1822                     |                      | 10, Field and Pool, or Ex<br>BASIN MANCOS / E | cploratory<br>SCAVADA MANCO:                                                                      |
|   | <ol> <li>Location of Well (Report location clearly and in acc<br/>At surface SESE / 235 FSL / 248 FEL / LAT</li> </ol>                                    |                                                 |                                                                   |                      | 11. Sec., T. R. M. or Blk                     | and Survey or Area                                                                                |
|   | At proposed prod. zone NWSW / 2301 FSL / 1                                                                                                                |                                                 | and the second second second                                      | 0968                 | SEC 17 / T22N / R7                            | W / NMP                                                                                           |
|   | <ol> <li>Distance in miles and direction from nearest town or<br/>53.9 miles</li> </ol>                                                                   | post office*                                    |                                                                   |                      | 12. County or Parish<br>SANDOVAL              | 13. State<br>NM                                                                                   |
|   | <ol> <li>Distance from proposed*<br/>location to nearest 20 feet<br/>property or lease line, ft.<br/>(Also to nearest drig. unit line, if any)</li> </ol> | 16.<br>160                                      | No. of acres in lease                                             | 17. Spacin<br>480.94 | g Unit dedicated to this we                   | -11                                                                                               |
|   | <ol> <li>Distance from proposed location*<br/>to nearest well, drilling, completed, 235 feet<br/>applied for, on this lease, ft.</li> </ol>               |                                                 | Proposed Depth<br>93 feet / 16014 feet                            |                      | BIA Bond No. on file<br>TB000178 / IND: B001  | 1576                                                                                              |
| R | 21. Elevations (Show whether DF, KDB, RT, GL, etc.)<br>6878 feet                                                                                          |                                                 | Approximate date work will sta<br>/01/2017                        | rt*                  | 23. Estimated duration<br>30 days             |                                                                                                   |
|   |                                                                                                                                                           | 24                                              | Attachments                                                       |                      |                                               |                                                                                                   |
|   | The following, completed in accordance with the requirer                                                                                                  | nents of Onshore Oil                            | and Gas Order No.1, must be a                                     | ttached to the       | is form:                                      |                                                                                                   |
|   | <ol> <li>Well plat certified by a registered surveyor.</li> <li>A Drilling Plan.</li> <li>A Surface Use Plan (if the location is on National</li> </ol>   | Forest System Land                              | Item 20 above).                                                   |                      | ns unless covered by an e                     | xisting bond on file (see                                                                         |
|   | SUPO must be filed with the appropriate Forest Servi                                                                                                      |                                                 |                                                                   |                      | ormation and/or plans as n                    | nay be required by the                                                                            |
|   | 25. Signature<br>(Electronic Submission)                                                                                                                  |                                                 | Name (Printed/Typed)<br>Lacey Granillo / Ph: (505                 | 5)333-181            |                                               | Date<br>04/17/2017                                                                                |
|   | Title Permitting Tech III                                                                                                                                 | ſ                                               |                                                                   |                      |                                               |                                                                                                   |
|   | Approved by (Signature)                                                                                                                                   | sur                                             | Name (Printed/Typed)                                              |                      | I                                             | Date 7/31/17                                                                                      |
|   | Title                                                                                                                                                     | FM                                              | Office<br>FARMINGTON                                              |                      |                                               |                                                                                                   |
|   | Application approval does not warrant or certify that the<br>conduct operations thereon.<br>Conditions of approval, if any, are attached.                 | applicant holds lega                            | al or equitable title to those righ                               | ts in the sub        | gect lease which would en                     | htle the applicant to                                                                             |
|   | Title 18 U.S.C. Section 1001 and Title 43 U.S.C. Section 12<br>States any false, fictitious or fraudulent statements or rep                               | 12, make it a crime t<br>resentations as to any | for any person knowingly and w<br>matter within its jurisdiction. | willfully to n       | nake to any department or                     | agency of the United                                                                              |
|   | (Continued on page 2)                                                                                                                                     |                                                 |                                                                   |                      | *(Instru                                      | actions on page 2)                                                                                |
|   |                                                                                                                                                           |                                                 | ROVAL OR ACCEPT<br>DES NOT RELIEVE T                              |                      | JUL I I I I I                                 |                                                                                                   |
|   |                                                                                                                                                           |                                                 |                                                                   |                      |                                               | NEW ARCONNER S                                                                                    |
|   | This action is subject to technical<br>and procedus in a surplus oursuant to<br>43 GPR 4 - Procedus peal<br>pursuant to 43 GPR 5 165.4                    | AUTHORIZ                                        | ATION REQUIRED F                                                  | OR OIL               | AU1<br>CC                                     | DRILLING OPERATIONS<br>PROMISED ARE SUBJECT TO<br>WITH ATTACHED<br>WITH ATTACHED<br>WITH ATTACHED |

State of New Mexico Energy, Minerals & Natural Resources Department

Revised August 1, 2011 Submit one copy to Appropriate District Office

Form C-102

OIL CONSERVATION DIVISION 1220 South St. Francis Drive Santa Fe, NM 87505

AMENDED REPORT