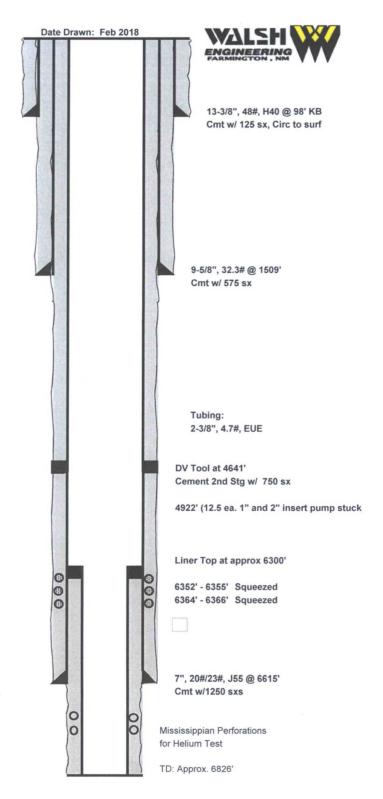

6. If Indian, Allottee or Tribe Name

| abandoned well. Use For                                                                                                                                                                     | m 3160 - 3 (APD) for such                                                                                                      | proposals.ield Offic<br>u.of.Land Managen                                | Navajo                                                                                                                                                                                                                                                                                                                           |
|---------------------------------------------------------------------------------------------------------------------------------------------------------------------------------------------|--------------------------------------------------------------------------------------------------------------------------------|--------------------------------------------------------------------------|----------------------------------------------------------------------------------------------------------------------------------------------------------------------------------------------------------------------------------------------------------------------------------------------------------------------------------|
| SUBMIT IN TRIPLICATE-                                                                                                                                                                       |                                                                                                                                |                                                                          | 7. If Unit or CA/Agreement, Name and/or No.                                                                                                                                                                                                                                                                                      |
| 1. Type of Well Oil Well Gas Well Gas Well                                                                                                                                                  | Other                                                                                                                          |                                                                          | 8. Well Name and No.                                                                                                                                                                                                                                                                                                             |
| 2. Name of Operator Tacitus, LLC                                                                                                                                                            |                                                                                                                                |                                                                          | Navajo Tribal "U" 16  9. API Well No.                                                                                                                                                                                                                                                                                            |
| 3a Address<br>2100 Cortland Drive, Farmington, NM 8740                                                                                                                                      | 3b. Phone No. (inc. 403-400-0459                                                                                               | lude area code)                                                          | 30-045-21358  10. Field and Pool, or Exploratory Area                                                                                                                                                                                                                                                                            |
| 4. Location of Well (Footage, Sec., T., R, M., or Sur                                                                                                                                       | vey Description)                                                                                                               |                                                                          | Tocito Dome                                                                                                                                                                                                                                                                                                                      |
| Sec 16 T26N R18W; NENW 760' FNL & 204<br>36.493580 N Lat, 108.765900 W Long                                                                                                                 | 0' FWL                                                                                                                         |                                                                          | 11. County or Parish, State San Juan, NM                                                                                                                                                                                                                                                                                         |
| 12. CHECK APPROPRIATE                                                                                                                                                                       | BOX(ES) TO INDICATE NAT                                                                                                        | URE OF NOTICE, R                                                         | EPORT, OR OTHER DATA                                                                                                                                                                                                                                                                                                             |
| TYPE OF SUBMISSION                                                                                                                                                                          |                                                                                                                                | ΓΥΡΕ OF ACTION                                                           |                                                                                                                                                                                                                                                                                                                                  |
| ✓ Notice of Intent ☐ Acidize ☐ Alter Ca☐ Subsequent Report ☐ Casing                                                                                                                         |                                                                                                                                | Production (Standard Reclamation Recomplete                              | art/Resume)                                                                                                                                                                                                                                                                                                                      |
| Change                                                                                                                                                                                      |                                                                                                                                |                                                                          | pandon                                                                                                                                                                                                                                                                                                                           |
| Convert                                                                                                                                                                                     | to Injection Plug Back                                                                                                         | Water Disposal                                                           |                                                                                                                                                                                                                                                                                                                                  |
| following completion of the involved operations testing has been completed. Final Abandonmen determined that the site is ready for final inspect  Tacitas, LLC intends to squeeze off the e | . If the operation results in a multiple of Notices shall be filed only after all requion.)  xisting Pennsylvania perforations | and then drill out shoe tive, plan to run 4-1/2" in BLM'S APPI ACTION DO | ed subsequent reports shall be filed within 30 days n a new interval, a Form 3160-4 shall be filed once ation, have been completed, and the operator has goint w/6-1/8" bit to the Mississippian run liner and cement in place then perforate ROVAL OR ACCEPTANCE OF THIS ES NOT RELIEVE THE LESSEE AND FROM OBTAINING ANY OTHER |
|                                                                                                                                                                                             | DISTRICT III                                                                                                                   | AUTHORIZ                                                                 | ATION REQUIRED FOR OPERATIONS LAND INDIAN LANDS                                                                                                                                                                                                                                                                                  |
| 14. I hereby certify that the foregoing is true an Name (Printed/Typed)                                                                                                                     | d correct                                                                                                                      |                                                                          |                                                                                                                                                                                                                                                                                                                                  |
| John C. Thompson                                                                                                                                                                            | Title                                                                                                                          | Agent/Engineer for T                                                     | acitas, LLC                                                                                                                                                                                                                                                                                                                      |
| Signature Sole C.                                                                                                                                                                           | Date                                                                                                                           | , 0                                                                      | 4/02/2018                                                                                                                                                                                                                                                                                                                        |
| THIS SP                                                                                                                                                                                     | ACE FOR FEDERAL OR                                                                                                             | STATE OFFICE                                                             | USE                                                                                                                                                                                                                                                                                                                              |
| Approved by MIL QUILD Conditions of approval, if any, are attached. Appro                                                                                                                   | val of this notice does not warrant or                                                                                         | Title PE                                                                 | Date 4/4/18                                                                                                                                                                                                                                                                                                                      |
| certify that the applicant holds legal or equitable titl which would entitle the applicant to conduct operation                                                                             | e to those rights in the subject lease                                                                                         | Office #FO                                                               | ,                                                                                                                                                                                                                                                                                                                                |