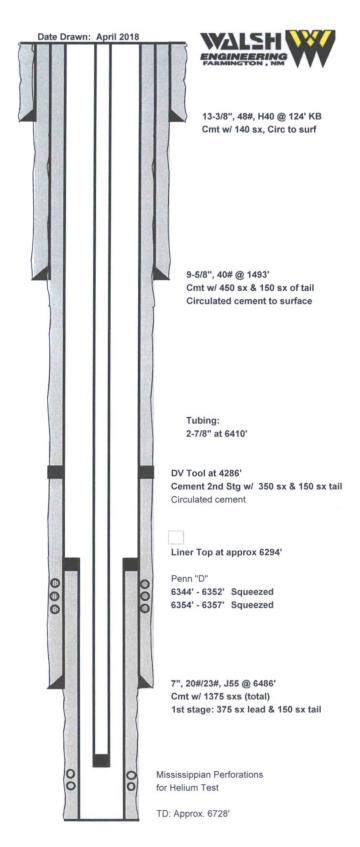

1320 1650

1980 2310

2640

2000

1500

1000

| well/Facility: | Navajo Tribai U #24         | well Status:   | Producing    |
|----------------|-----------------------------|----------------|--------------|
| Operator:      | <b>Tacitus Venture Corp</b> | Orig Oper:     | Amoco        |
| Lease #:       | 14-20-603-5034              | Prod Interval: | Pennslyvania |
| Field:         | Tocito Dome Penn            | API#:          | 30-045-21476 |
| County:        | San Juan                    | GR/KB:         | 5745'/5758'  |
| State:         | NM                          | TD:            | 6490'        |
| Spud:          | 2/14/1975                   | PBTD:          | 6445'        |
| Comp. Date:    | 4/4/1975                    | WI:            |              |
| 1st Prod:      |                             | NRI:           |              |
| Xmas tree:     |                             |                |              |
| Surface Loc:   | 2100' FSL & 540' FWL        |                |              |
| Sec-Twn-Rge:   | Section 15, T26N, R18W      | I              |              |
| Coordinates:   | Lat 36.486643; Long -10     | 8.753438       |              |
| Comments       |                             |                |              |
|                |                             |                |              |
|                |                             |                |              |
|                |                             |                |              |
|                |                             |                |              |
|                |                             |                |              |
|                |                             |                |              |
|                |                             |                |              |
|                |                             |                |              |
|                |                             |                |              |
|                |                             |                |              |
|                |                             |                |              |
|                |                             |                |              |
|                |                             |                |              |
|                |                             |                |              |
|                |                             |                |              |

| MD | Inclination | Geologic Markers |           |  |  |
|----|-------------|------------------|-----------|--|--|
|    |             | MD               | Formation |  |  |
|    |             | Gallup           |           |  |  |
|    |             | Dakota           |           |  |  |
|    |             | Morrison         |           |  |  |
|    |             | Todilto          | 2080'     |  |  |
|    |             | Entrada          | 2100'     |  |  |
|    |             | Chinle           | 2842'     |  |  |
|    |             | DeChelly         | 3760'     |  |  |
|    |             | Cutler           | 4348'     |  |  |
|    |             | Hermosa          | 4963'     |  |  |
|    |             | Penn D           | 6333'     |  |  |
|    |             | Miss             | 6550'     |  |  |
|    |             |                  |           |  |  |
|    |             |                  |           |  |  |
|    |             |                  |           |  |  |
|    |             |                  |           |  |  |
|    |             |                  |           |  |  |
|    |             |                  |           |  |  |
|    |             |                  |           |  |  |