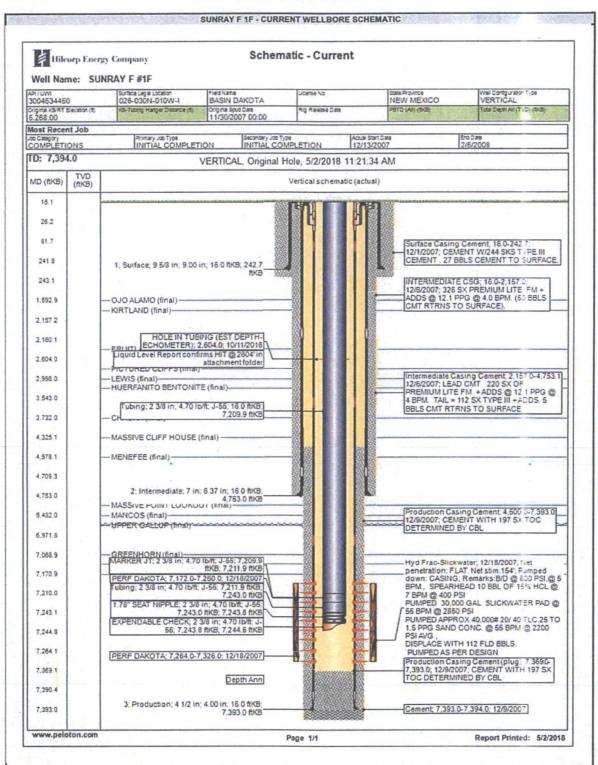

## HILCORP ENERGY COMPANY SUNRAY F 1F MESA VERDE RECOMPLETION SUNDRY

#### JOB PROCEDURES

- 1. MIRU service rig and associated equipment; NU and test BOP.
- 2. TOOH with 2 3/8" tubing set at 7,244'.
- 3. Set a 4-1/2" cast iron bridge plug at +/- 7,100" to isolate the Dakota. Note: TOC at 4,500" by CBL.
- 4. Perforate hole(s) in 4-1/2" casing, set a 4-1/2" cmt retainer below perforations, and squeeze 70 sxs (14.6 bbls) of cement inbetween 7" and 4-1/2" casings.
- 3. WOC, estimated new annulus TOC @ 3,800'. Drill out cement to CIBP.
- 4. Load hole with fluid and run CBL to determine new TOC.
- 4. Pressure test the casing to frac pressure.
- 5. N/D BOP, N/U frac stack and test frac stack to frac pressure.
- 6. Perforate and frac the Mesa Verde in two or three stages. (Top perforation @ 4,325', Bottom perforation @ 5,480')
- 7. Isolate frac stages with a composite bridge plug and set top isolation plug once frac is completed.
- 8. Nipple down frac stack, nipple up BOP and test.
- 9. TIH with a mill and drill out top isolation plug and Mesa Verde frac plugs.
- 10. Clean out to Dakota isolation plug and, when water and sand rates are acceptable, flow test the Mesa Verde.
- 11. Drill out Dakota isolation plug and cleanout to PBTD of 7,369'. TOOH.
- 12. TIH and land production tubing. Get a commingled Dakota/Mesa Verde flow rate.

### HILCORP ENERGY COMPANY SUNRAY F 1F MESA VERDE RECOMPLETION SUNDRY