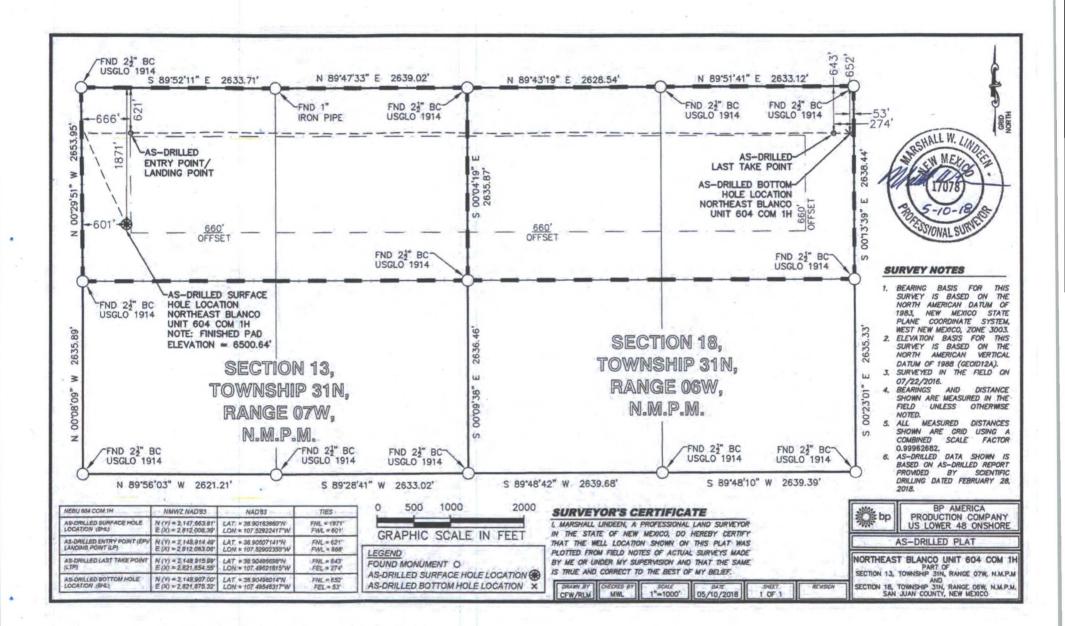

Fhone: (505) 334-6178 Fax: (505) 334-6170 Detrict IV

1220 S St. Francis Dr., Santa Fe, NM 87505

State of New Mexico Energy, Minerals & Natural Resources Department OIL CONSERVATION DIVISION 1220 South St. Francis Dr. Santa Fe, NM 87505 AS-DRILLED PLAT Form C-102 Revised August 1, 2011 Submit one copy to appropriate District Office

AMENDED REPORT