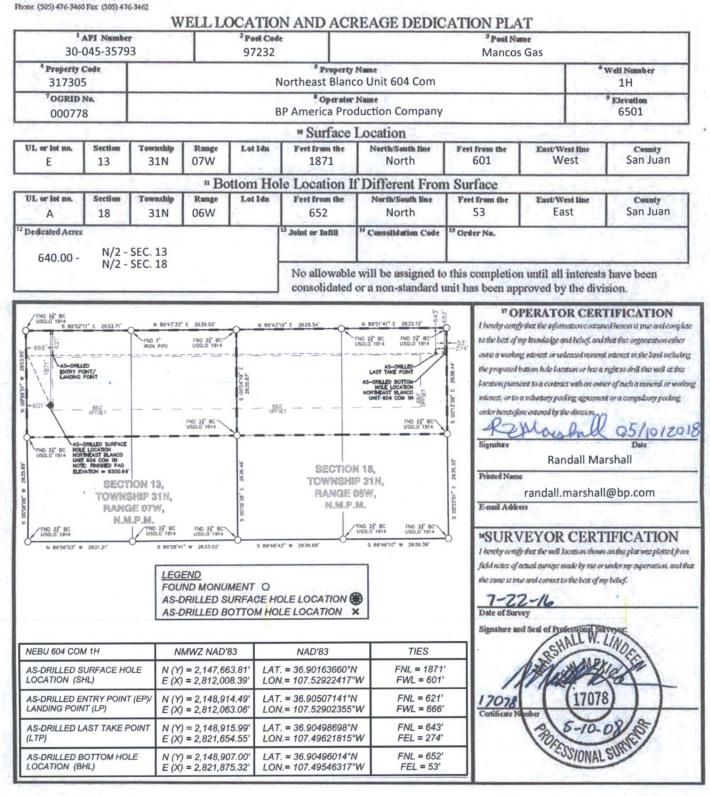

Fhone: (505) 334-6178 Fax: (505) 334-6170 Detrict IV

1220 S St. Francis Dr., Santa Fe, NM 87505

State of New Mexico Energy, Minerals & Natural Resources Department OIL CONSERVATION DIVISION 1220 South St. Francis Dr. Santa Fe, NM 87505 AS-DRILLED PLAT Form C-102 Revised August 1, 2011 Submit one copy to appropriate District Office

AMENDED REPORT