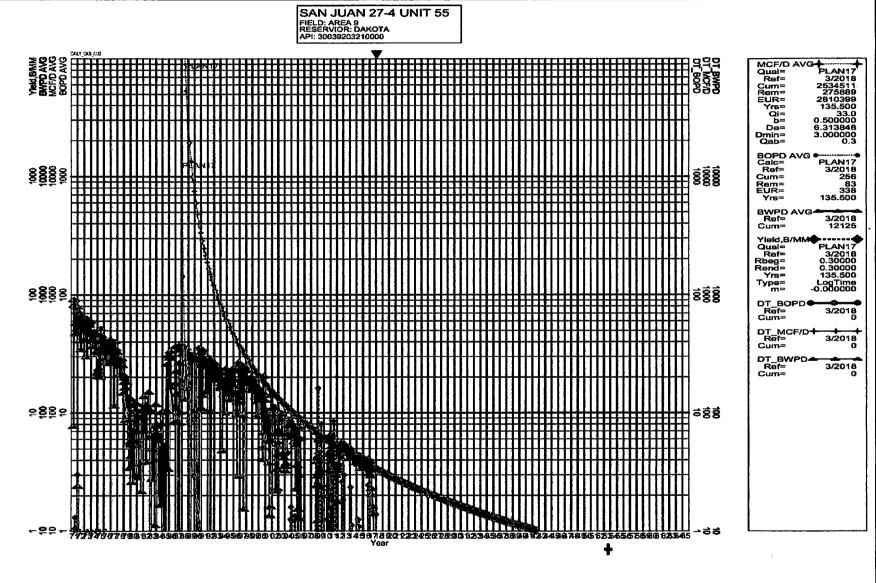

Base formation is the Dakota and the added formation to be commingled is the MesaVerde. The subtraction method applies an average monthly production forecast to the base formation using historic production. All production from this well exceding the forecast will be allocated to the new formation. Oil production will be allocated based on average formation yields from offset wells.

| Formation | Yield (bbl/MM) | Remaining Reserves (MMcf) | % Oil Allocation |
|-----------|----------------|---------------------------|------------------|
| DK        | 0.3            | 275.889                   | 1%               |
| MV        | 3.66           | 1499                      | 99%              |