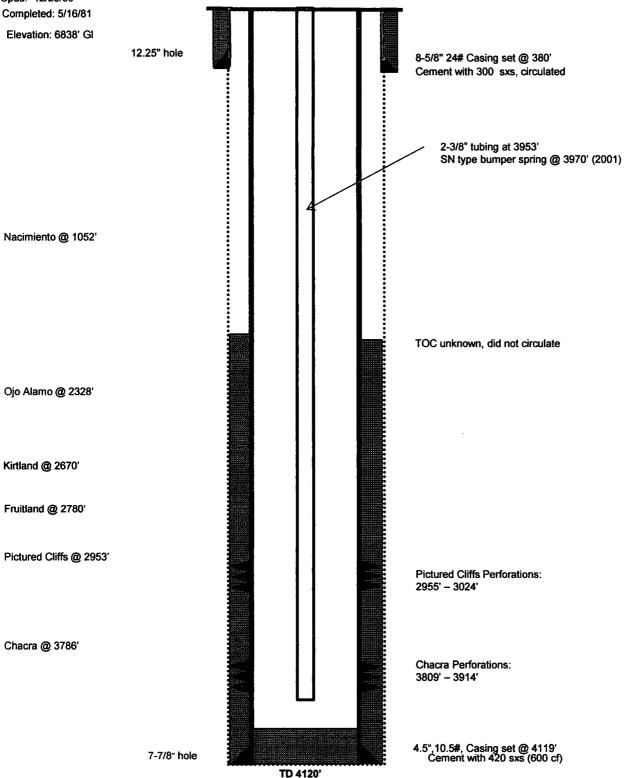

#### **South Blanco Pictured Cliffs and Chacra**

1850' FSL, 820' FWL, Section 13, T-24-N, R-4-W Rio Arriba County, NM, API #30-039-22217

Today's Date: 3/7/18 Spud: 12/20/80 Completed: 5/16/81

**PBTD 4074**'

#### South Blanco Pictured Cliffs and Chacra

1850' FSL, 820' FWL, Section 13, T-24-N, R-4-W Rio Arriba County, NM, API #30-039-22217

Today's Date: 3/7/18 Spud: 12/20/80 Completed: 5/16/81 Elevation: 6838' GI

Nacimiento @ 1052'

12.25" hole

8-5/8" 24# Casing set @ 380' Cement with 300 sxs, circulated

Perforate @ 430'

Plug #4: 430' - 0' Class G cement, 140 sxs

Set CR @ 1052'

Plug #3: 1102' -- 1002' Class G cement, 52 sxs: 12 inside and 40 sxs

Perforate @ 1102'

TOC unknown, did not circulate

Plug #2: 2905' - 2278' Class G cement, 53 sxs

Kirtland @ 2670'

Ojo Alamo @ 2328'

Fruitland @ 2780'

Pictured Cliffs @ 2953'

Chacra @ 3786'

Set CR @ 2905'

Pictured Cliffs Perforations: 2955' - 3024'

> Plug #1: 3759' - 3659' Class G cement, 20 sxs

Set CR @ 3759'

Chacra Perforations: 3809' - 3914'

4.5",10.5#, Casing set @ 4119' Cement with 420 sxs (600 cf)

7-7/8" hole

TD 4120' **PBTD 4074**'