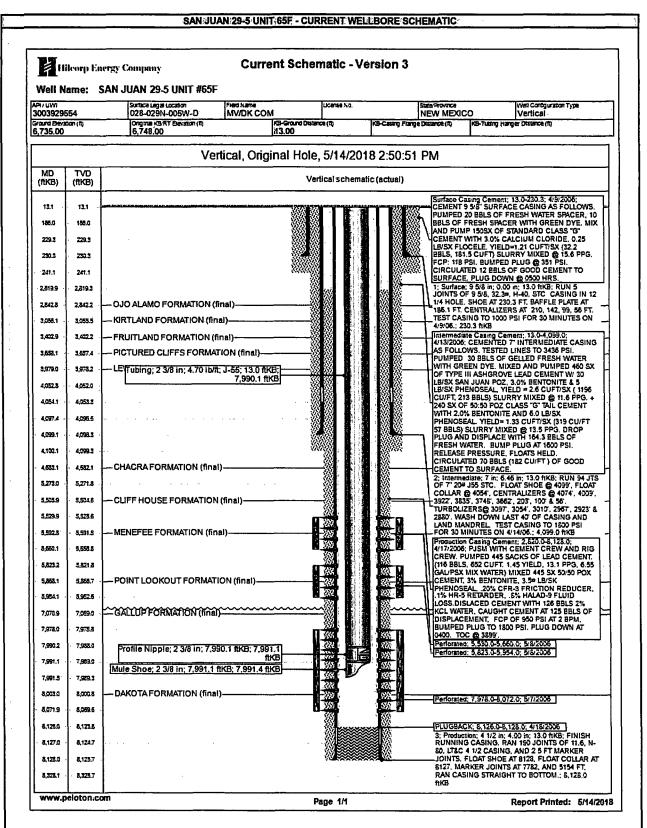

### HILCORP ENERGY COMPANY SAN JUAN 29-5 UNIT 65F PICTURED CLIFFS RECOMPLETION SUNDRY

### JOB PROCEDURES

- 1. MIRU service rig and associated equipment; test BOP.
- 2. TOOH with 2 3/8" tubing set at 7,992'.
- 3. Set a 4-1/2" cast iron bridge plug at +/- 3,900' to isolate the Mesa Verde and Dakota Formations. (Note: TOC at 2,820' by CBL.)
- 4. Load the hole and pressure test the casing to frac pressure.
- 5. N/D BOP, N/U frac stack and test frac stack to frac pressure.
- 6. Perforate and frac the Pictured Cliffs in a single stage (Top Perforation @ 3,658\*; Bottom Perforation @ 3,754\*).
- 7. Isolate frac stage with a composite bridge plug.
- 8. Nipple down frac stack, nipple up BOP and test.
- 9. TIH with a mill and drill out top Pictured Cliffs isolation plug.
- 10. Clean out to Mesa Verde and Dakota isolation plug and, when water and sand rates are acceptable, flow test the Pictured Cliffs.
- 11. Drill out Mesa Verde and Dakota isolation plug and cleanout to PBTD of 8,126'. TOOH.
- 12. TIH and land production tubing. Get a tri-mingled Mesa Verde + Dakota + Pictured Cliffs flow rate.