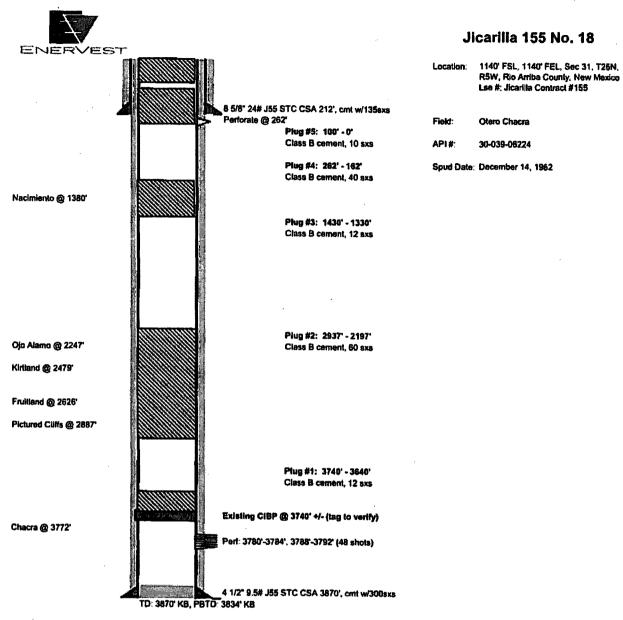

#### Jicarilla 155 No. 18

Chacra

1140' FSL and 1140' FEL, Section 31, T26N, R5W Rio Arriba County, New Mexico / API 30-039-06224 Lat: N 36.43931/Lat: W -107.3964 NAD 83

- Note: All cement volumes use 100% excess outside pipe and 50' excess inside. The stabilizing wellbore fluid will be 8.3 ppg, sufficient to balance all exposed formation pressures. All cement will be Class B, mixed at 15.6 ppg with a 1.18 cf/sx yield.
  - 1. This project requires a NMOCD C-144 CLEZ Closed-Loop System Permit for the use of an A-Plus steel tank to handle waste fluids circulated from the well and cement wash up.
  - Install and test location rig anchors. Comply with all NMOCD, BLM, and Operator safety regulations. MOL and RU daylight pulling unit. Conduct safety meeting for all personnel on location. Record casing, tubing and bradenhead pressures. NU relief line and blow down well. Kill well with water as necessary and at least pump tubing capacity of water down the tubing. ND wellhead and NU BOP. Function test BOP.
  - Rods: Yes \_\_\_\_, No \_\_X , Unknown \_\_\_\_. Tubing: Yes \_X , No \_\_\_, Unknown \_\_\_\_, Size \_2-3/8" , Length \_3772' \_\_\_\_. Packer: Yes \_\_\_\_, No \_X , Unknown \_\_\_\_, Type \_\_\_\_. If this well has rods or a packer, then modify the work sequence in step #2 as appropriate.
  - 4. Plug #1 (Chacra interval, 3740' 3630'): RIH and tag existing CIBP @ 3740' (+/-). Pressure test tubing to 1000 PSI. Load casing with water and circulate well clean. Unable to pressure test due to BH issues. Mix 12 sxs Class B cement inside casing from 3740' to isolate the Chacra perforations and top. PUH.
  - Plug #2 (Pictured Cliffs, Fruitland, Kirtland and Ojo Alamo tops, 2937' 2197'): Mix and pump 60 sxs Class B cement and spot a balanced plug inside casing to cover through the Ojo Alamo top. PUH.
  - 6. Plug #3 (Nacimento top, 1430' 1330'): Mix and pump 12 sxs Class B cement and spot a balanced plug inside casing to cover the Nacimiento top. TOH.
  - 7. Plug #4 (8.625" casing shoe, 262' 162'): Perforate 3 squeeze holes at 262'. Attempt to establish circulation. If able to establish circulation then mix and pump approximately 35 sxs Class B cement; attempt to squeeze 20 sxs outside annulus. PUH and SI well with 500#. WOC overnight. Record BH pressure in morning and tag cement. If BH is 0 psi and or blows down quickly to 0#; then spot 10 sxs cement at surface and LD tubing.

IF unable to establish injection rate and mix and pump 20 sxs Class B cement and hesitate squeeze the cement into annulus. PUH and reverse circulate cement clean. SI well with 500# and WOC overnight. Record BH in morning. IF BH is 0 psi then spot cement inside casing

from 262' to surface. IF BH still has pressure and does not blow down then notify EnerVest representative for further review.

ND cementing valves and cut off wellhead. Fill annuli with cement as necessary. Install P&A marker to comply with regulations. Record GPS coordinate for P&A marker on tower report. Photograph P&A marker in place. RD, MOL and cut off anchors. Restore location per BLM stipulations