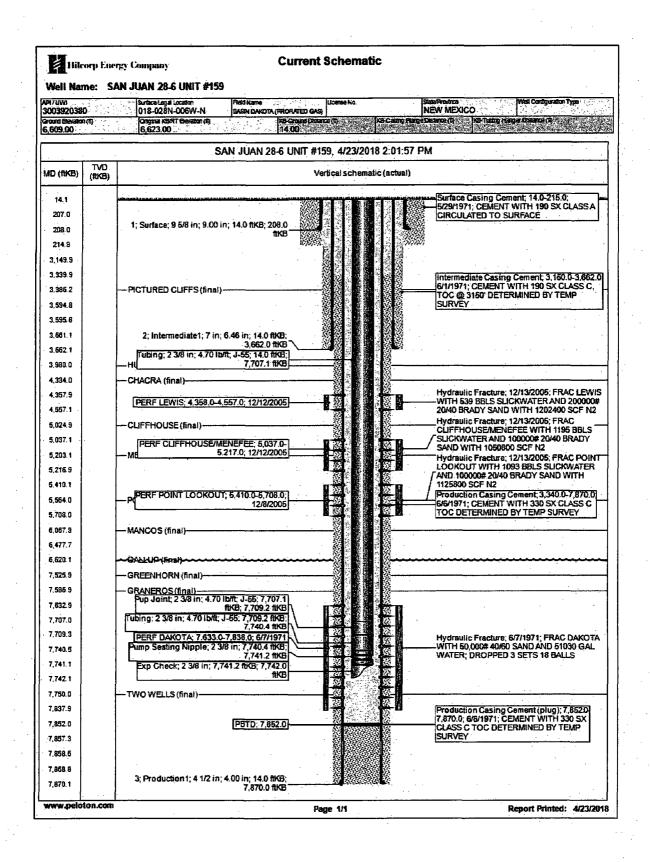

# San Juan 28-6 Unit 159

# 018-028N-006W-N

## API: 3003920380

# Pictured Cliffs Zone Add

## 04/23/2018

# **Proposed Procedure**

- 1. MIRU Service rig and associated equipment
- 2. Test BOP's
- 3. TOOH with 2-3/8" tubing currently set with EOT at 7,742'
- 4. Set a CIBP at +/- 3,600' to isolate the Dakota/MV
- 5. Load the hole
- 6. Pressure test casing to maximum frac pressure
- 7. ND BOP's. NU frac stack and test same to maximum frac pressure
- 8. RDMO Service rig
- 9. MIRU frac spread
- 10. Perforate and frac the Pictured Cliffs from 3,384' to 3,450'. RDMO frac spread
- 11. MIRU Service rig
- 12. Test BOP's
- 13. PU mill & RIH to clean out to Dakota isolation plug
- 14. When water and sand rates are acceptable, flow test the Pictured Cliffs
- 15. Drill out Dakota/MV isolation plug & TOOH
- 16. TIH and land production tubing. Obtain a trimmingled Dakota/MV/Pictured Cliffs flow rate
- 17. ND BOP's, NU production tree
- 18. RDMO service rig & turn well over to production