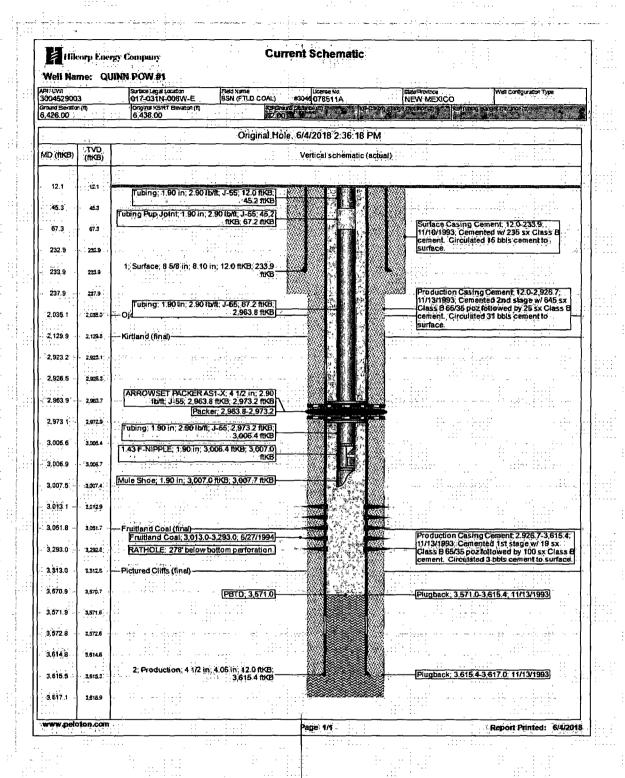

## Hilcorp Quinn Unit 1 POW Expense - MIT

LAT 36° 54' 3.6" N

Long 107° 42' 16.128" W

## PROCEDURE

- 1. Hold pre-job safety meeting. Comply with all NMOCD, BLM, and HEC safety and environmental regulations. Verify Cathodic turned off. NOTE: Notify the NMOCD at least 24 hours prior to starting the actual MIT test. Test must be witnessed by NMOCD representative.
- 2. Check casing, tubing, and bradenhead pressures and record them in WellView. If there is pressure on the BH, contact Ops Engineer.
- 3. Load the casing with corrosion inhibited fluid (i.e. packer fluid) if necessary.
- 4. Pressure test the casing in accordance with NMOCD standards with required witness present.
- 5. Notify Operations Engineer and submit test results to HEC Regulatory Technicians as quickly as possible. RDMO.