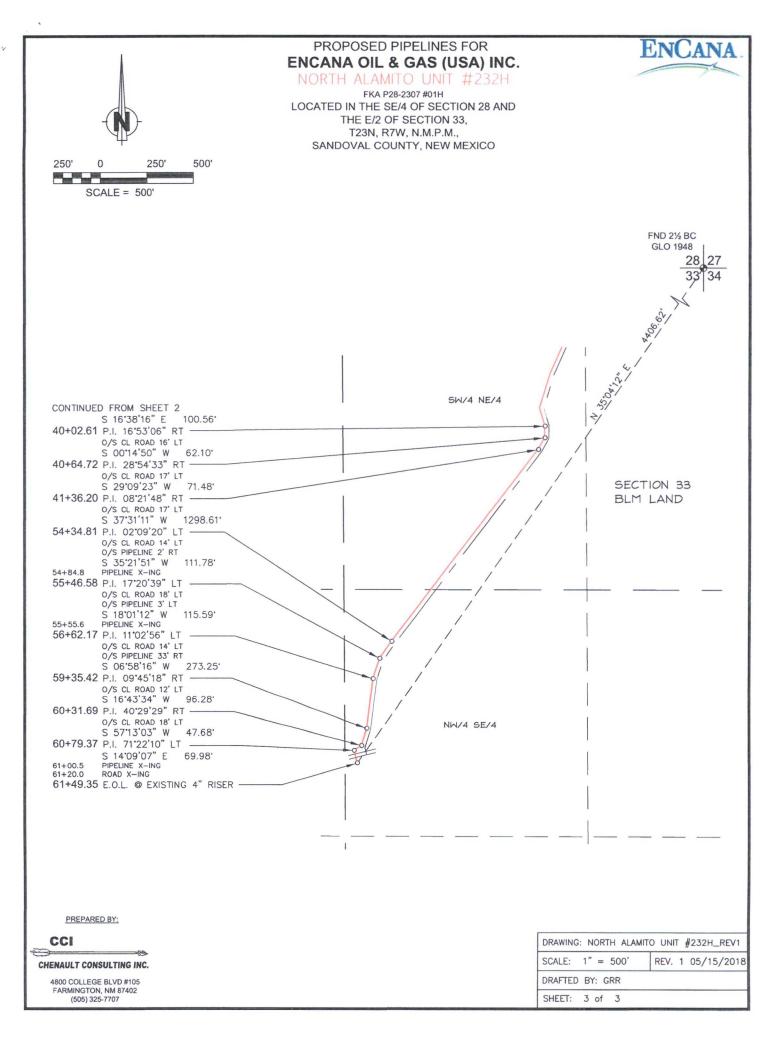

## 1. Description of Report/Project:

<u>Project Name:</u> North Alamito Unit 232/233H Access Road and Pipeline Reroute.
<u>Project Sponsor:</u> Encana Oil and Gas (USA) Inc.
<u>Arch. Firm & Report No.:</u> La Plata Archaeological Consultants; LAC Report No. 2013-6gg #2.
<u>Location:</u> T23N R7W Sections 28.
<u>Well Footages:</u> N/A.
<u>Split Estate:</u> N/A.
<u>Project Dimensions:</u> 510 ft x 40 ft – road and pipeline reroute.
<u>Sites Located:</u> None.
<u>Determination:</u> No Effect to Historic Properties.