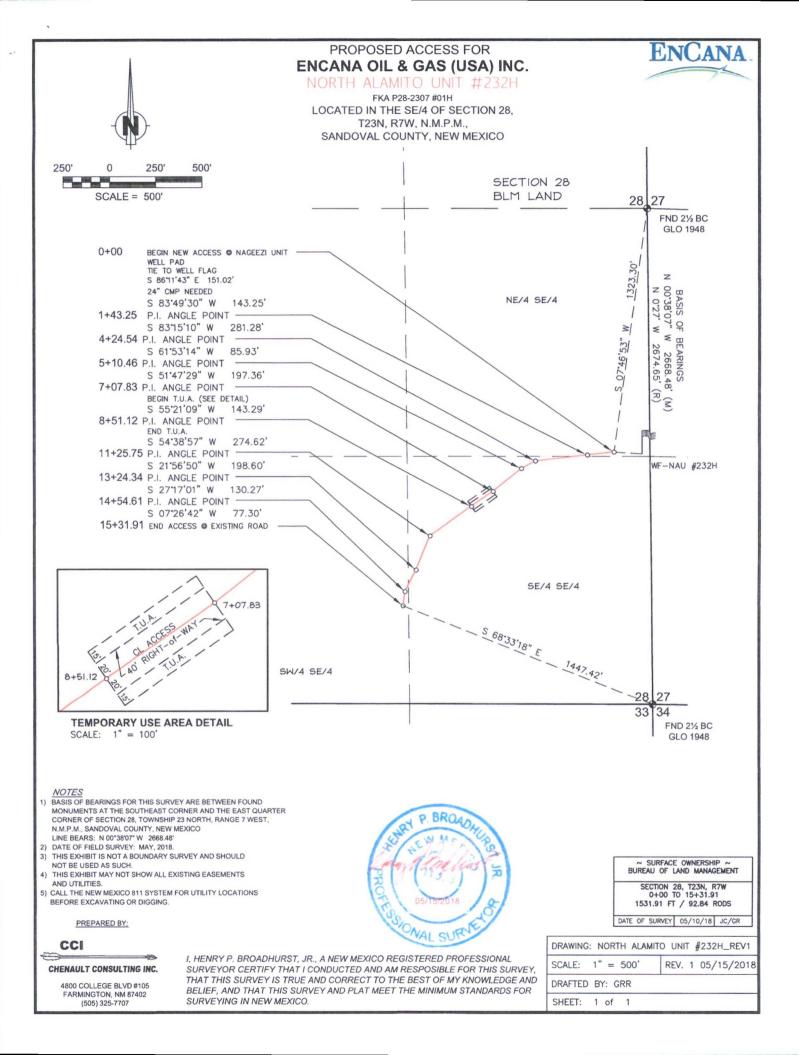

## 1. Description of Report/Project:

<u>Project Name:</u> North Alamito Unit 232/233H Access Road and Pipeline Reroute.
<u>Project Sponsor:</u> Encana Oil and Gas (USA) Inc.
<u>Arch. Firm & Report No.:</u> La Plata Archaeological Consultants; LAC Report No. 2013-6gg #2.
<u>Location:</u> T23N R7W Sections 28.
<u>Well Footages:</u> N/A.
<u>Split Estate:</u> N/A.
<u>Project Dimensions:</u> 510 ft x 40 ft – road and pipeline reroute.
<u>Sites Located:</u> None.
<u>Determination:</u> No Effect to Historic Properties.