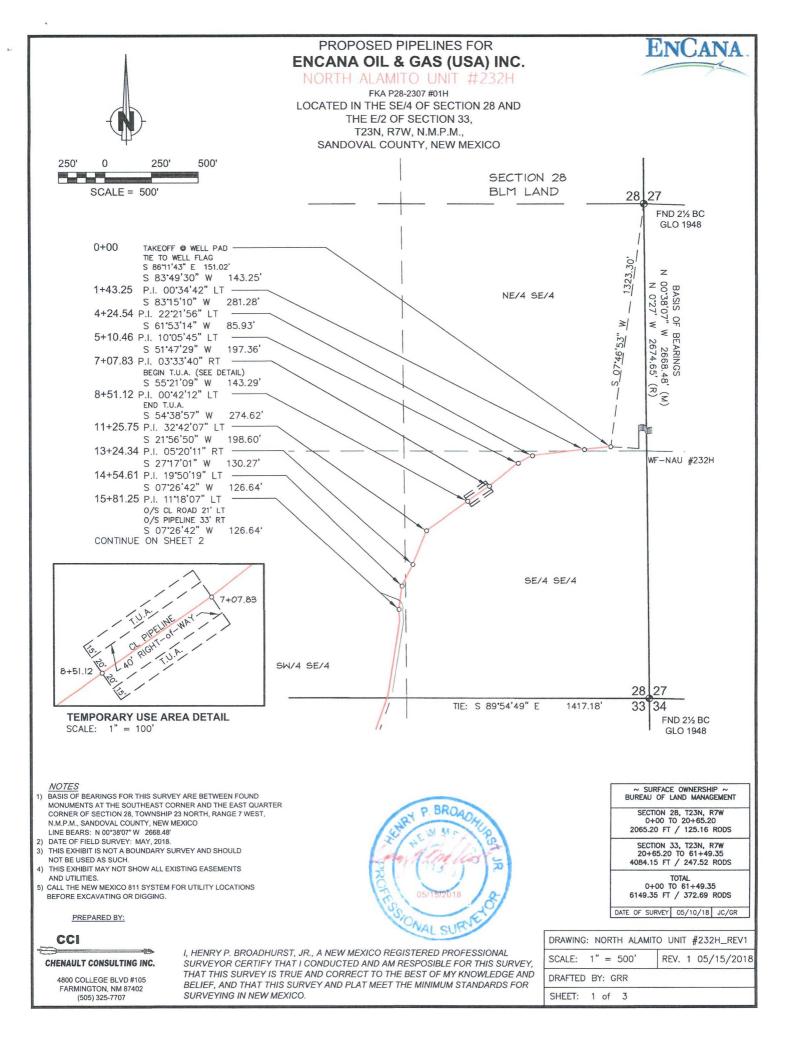

## 1. Description of Report/Project:

<u>Project Name:</u> North Alamito Unit 232/233H Access Road and Pipeline Reroute.
<u>Project Sponsor:</u> Encana Oil and Gas (USA) Inc.
<u>Arch. Firm & Report No.:</u> La Plata Archaeological Consultants; LAC Report No. 2013-6gg #2.
<u>Location:</u> T23N R7W Sections 28.
<u>Well Footages:</u> N/A.
<u>Split Estate:</u> N/A.
<u>Project Dimensions:</u> 510 ft x 40 ft – road and pipeline reroute.
<u>Sites Located:</u> None.
<u>Determination:</u> No Effect to Historic Properties.