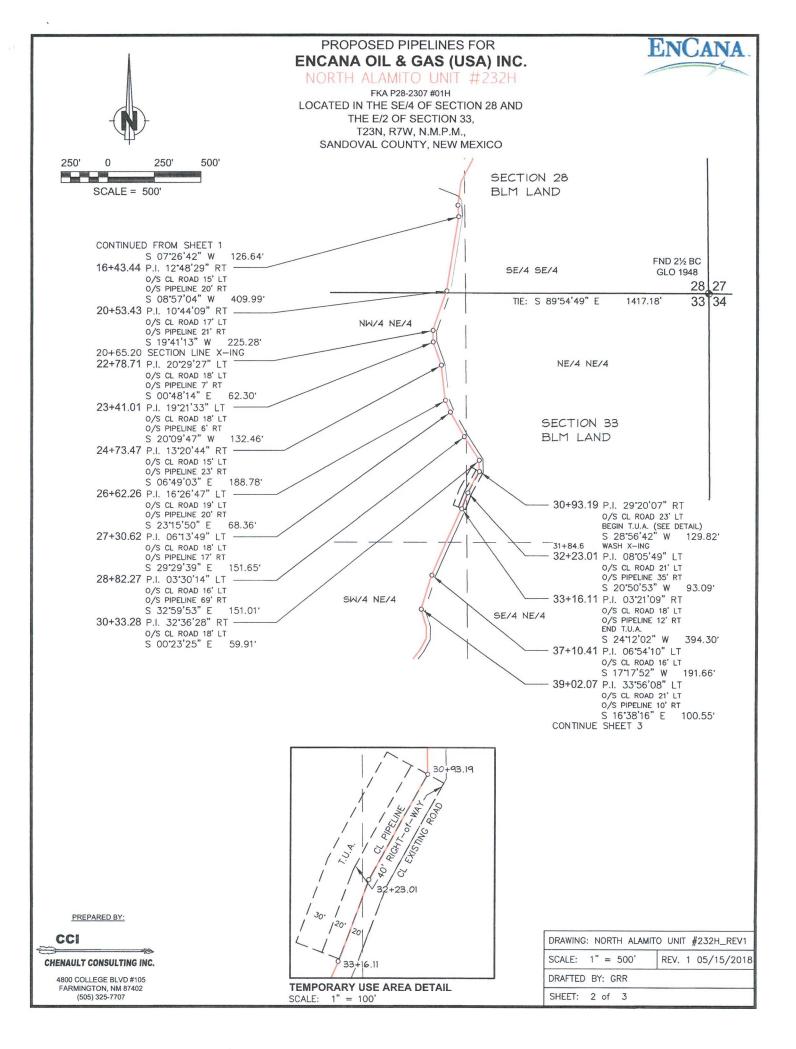

## 1. Description of Report/Project:

<u>Project Name:</u> North Alamito Unit 232/233H Access Road and Pipeline Reroute.
<u>Project Sponsor:</u> Encana Oil and Gas (USA) Inc.
<u>Arch. Firm & Report No.:</u> La Plata Archaeological Consultants; LAC Report No. 2013-6gg #2.
<u>Location:</u> T23N R7W Sections 28.
<u>Well Footages:</u> N/A.
<u>Split Estate:</u> N/A.
<u>Project Dimensions:</u> 510 ft x 40 ft – road and pipeline reroute.
<u>Sites Located:</u> None.
<u>Determination:</u> No Effect to Historic Properties.