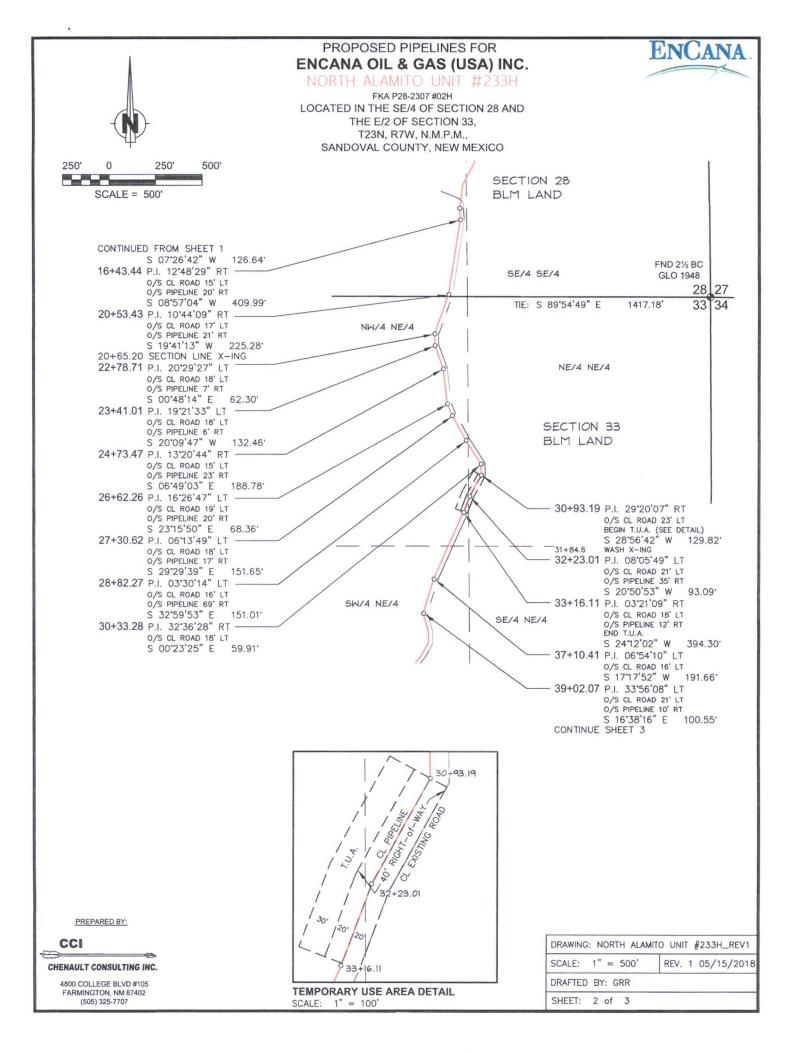

| Form 3160-5<br>(March 2012) DEF                                                                                                                                                                                                                                                                                                                                                                                                                                                                                                                                                                                                                                                                                                                                                                                                                                                                                                      | UNITED STATES<br>ARTMENT OF THE INTERIOR                        |                                                   | C                                              | FORM APPROVED<br>OMB No. 1004-0137<br>Expires: October 31, 2014 |  |
|--------------------------------------------------------------------------------------------------------------------------------------------------------------------------------------------------------------------------------------------------------------------------------------------------------------------------------------------------------------------------------------------------------------------------------------------------------------------------------------------------------------------------------------------------------------------------------------------------------------------------------------------------------------------------------------------------------------------------------------------------------------------------------------------------------------------------------------------------------------------------------------------------------------------------------------|-----------------------------------------------------------------|---------------------------------------------------|------------------------------------------------|-----------------------------------------------------------------|--|
| BUREAU OF LAND MANAGEMENT MAY 2 1 2013                                                                                                                                                                                                                                                                                                                                                                                                                                                                                                                                                                                                                                                                                                                                                                                                                                                                                               |                                                                 |                                                   | 5. Lease Serial No.<br>NMNM 6682               | 5. Lease Serial No.<br>NMNM 6682                                |  |
| Do not use this f                                                                                                                                                                                                                                                                                                                                                                                                                                                                                                                                                                                                                                                                                                                                                                                                                                                                                                                    | IOTICES AND REPO<br>form for proposals to<br>Use Form 3160-3 (A |                                                   | Tribe Name                                     |                                                                 |  |
| SUBMIT IN TRIPLICATE – Other instructions on page 2.                                                                                                                                                                                                                                                                                                                                                                                                                                                                                                                                                                                                                                                                                                                                                                                                                                                                                 |                                                                 |                                                   | -                                              | 7. If Unit of CA/Agreement, Name and/or No.<br>NMNM 135229A     |  |
| 1. Type of Well     ☐ Gas Well     ☐ Other                                                                                                                                                                                                                                                                                                                                                                                                                                                                                                                                                                                                                                                                                                                                                                                                                                                                                           |                                                                 |                                                   | 8. Well Name and No.                           |                                                                 |  |
| 2. Name of Operator<br>Encana Oil & Gas (USA) Inc.                                                                                                                                                                                                                                                                                                                                                                                                                                                                                                                                                                                                                                                                                                                                                                                                                                                                                   |                                                                 |                                                   | 9. API Well No.<br>30-043-21200                |                                                                 |  |
| 3a. Address<br>370 17th Street, Suite 1700<br>Denver, CO 80202                                                                                                                                                                                                                                                                                                                                                                                                                                                                                                                                                                                                                                                                                                                                                                                                                                                                       |                                                                 | 3b. Phone No. (include area code)<br>505-634-6490 | 10. Field and Pool or E<br>Alamito Mancos (OIL |                                                                 |  |
| A Location of Well (Footage 3 <sup>SECELT.,</sup><br>SHL: 1317 FSL and 43 <sup>SECELT.,</sup><br>BHL: 2265' FNL and 20' FWL                                                                                                                                                                                                                                                                                                                                                                                                                                                                                                                                                                                                                                                                                                                                                                                                          |                                                                 |                                                   | 11. County or Parish, S<br>Sandoval County, NN |                                                                 |  |
| 12. CHEC                                                                                                                                                                                                                                                                                                                                                                                                                                                                                                                                                                                                                                                                                                                                                                                                                                                                                                                             | X THE APPROPRIATE BO                                            | DX(ES) TO INDICATE NATURE OF                      | NOTICE, REPORT OR OTHE                         | RDATA                                                           |  |
| TYPE OF SUBMISSION                                                                                                                                                                                                                                                                                                                                                                                                                                                                                                                                                                                                                                                                                                                                                                                                                                                                                                                   |                                                                 | TYPE O                                            | FACTION                                        |                                                                 |  |
| ✓ Notice of Intent                                                                                                                                                                                                                                                                                                                                                                                                                                                                                                                                                                                                                                                                                                                                                                                                                                                                                                                   | Acidize                                                         | Deepen  Fracture Treat                            | Production (Start/Resume)<br>Reclamation       | Water Shut-Off Well Integrity Other Revised Access              |  |
| Subsequent Report                                                                                                                                                                                                                                                                                                                                                                                                                                                                                                                                                                                                                                                                                                                                                                                                                                                                                                                    | Casing Repair Change Plans                                      | Plug and Abandon                                  | Recomplete Temporarily Abandon                 | Route                                                           |  |
| Final Abandonment Notice                                                                                                                                                                                                                                                                                                                                                                                                                                                                                                                                                                                                                                                                                                                                                                                                                                                                                                             | Convert to Injection                                            | Plug Back                                         | Water Disposal                                 |                                                                 |  |
| 13. Describe Proposed or Completed Operation: Clearly state all pertinent details, including estimated starting date of any proposed work and approximate duration thereof. If<br>the proposal is to deepen directionally or recomplete horizontally, give subsurface locations and measured and true vertical depths of all pertinent markers and zones.<br>Attach the Bond under which the work will be performed or provide the Bond No. on file with BLM/BIA. Required subsequent reports must be filed within 30 days<br>following completion of the involved operations. If the operation results in a multiple completion or recompletion in a new interval, a Form 3160-4 must be filed once<br>testing has been completed. Final Abandonment Notices must be filed only after all requirements, including reclamation, have been completed and the operator has<br>determined that the site is ready for final inspection.) |                                                                 |                                                   |                                                |                                                                 |  |
| Encana Oil & Gas (USA) Inc. (Encana) is requesting approval to re-route a short section of the access road as it enters the well pad by shifting south to avoid the access traveling in a drainage. New access and pipeline plats are attached.                                                                                                                                                                                                                                                                                                                                                                                                                                                                                                                                                                                                                                                                                      |                                                                 |                                                   |                                                |                                                                 |  |
|                                                                                                                                                                                                                                                                                                                                                                                                                                                                                                                                                                                                                                                                                                                                                                                                                                                                                                                                      |                                                                 |                                                   |                                                |                                                                 |  |
|                                                                                                                                                                                                                                                                                                                                                                                                                                                                                                                                                                                                                                                                                                                                                                                                                                                                                                                                      |                                                                 |                                                   |                                                |                                                                 |  |
|                                                                                                                                                                                                                                                                                                                                                                                                                                                                                                                                                                                                                                                                                                                                                                                                                                                                                                                                      |                                                                 | Manual 2017                                       | NMOCD                                          |                                                                 |  |
| JUN 1 3 2018                                                                                                                                                                                                                                                                                                                                                                                                                                                                                                                                                                                                                                                                                                                                                                                                                                                                                                                         |                                                                 |                                                   |                                                |                                                                 |  |
|                                                                                                                                                                                                                                                                                                                                                                                                                                                                                                                                                                                                                                                                                                                                                                                                                                                                                                                                      |                                                                 | DIST                                              | RICT IN                                        |                                                                 |  |
|                                                                                                                                                                                                                                                                                                                                                                                                                                                                                                                                                                                                                                                                                                                                                                                                                                                                                                                                      |                                                                 |                                                   |                                                |                                                                 |  |