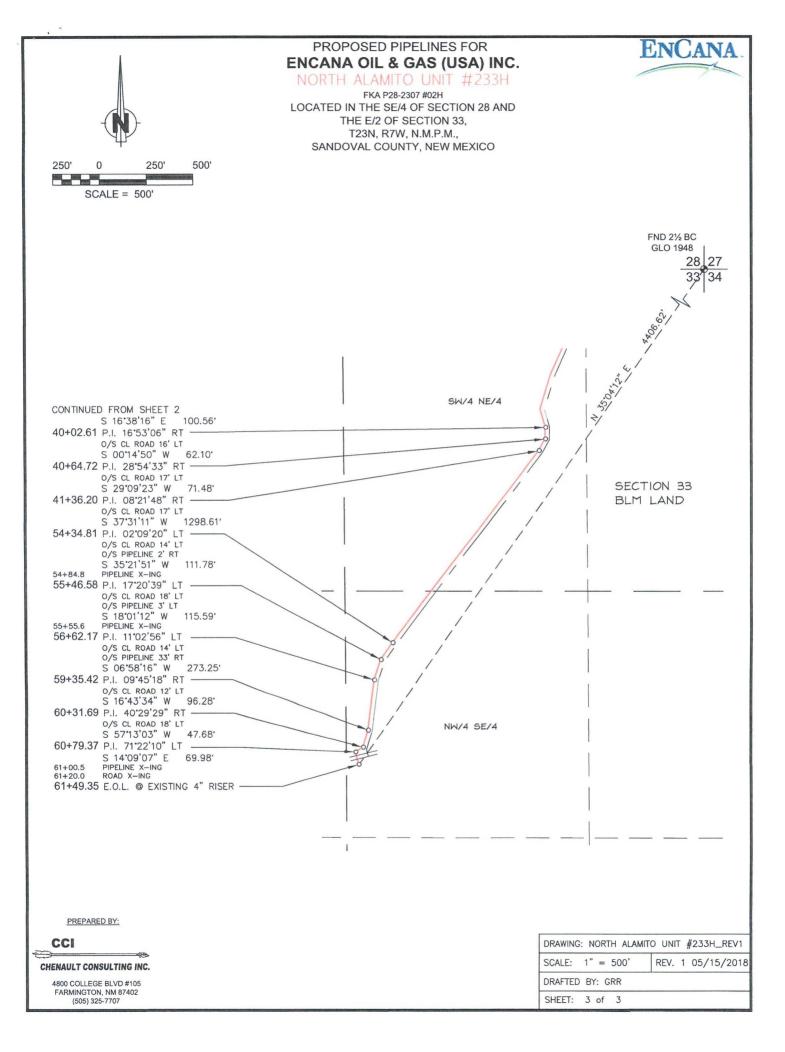

| Form 3160-5<br>(March 2012) DEF                                                                                                                                                                                                                                                                                                                                                                                                                                                                                                                                                                                                                                                                                                                                                                                                                                                                                                      | UNITED STATES<br>ARTMENT OF THE INTERIOR                        |                                                   | C                                              | FORM APPROVED<br>OMB No. 1004-0137<br>Expires: October 31, 2014 |  |
|--------------------------------------------------------------------------------------------------------------------------------------------------------------------------------------------------------------------------------------------------------------------------------------------------------------------------------------------------------------------------------------------------------------------------------------------------------------------------------------------------------------------------------------------------------------------------------------------------------------------------------------------------------------------------------------------------------------------------------------------------------------------------------------------------------------------------------------------------------------------------------------------------------------------------------------|-----------------------------------------------------------------|---------------------------------------------------|------------------------------------------------|-----------------------------------------------------------------|--|
| BUREAU OF LAND MANAGEMENT MAY 2 1 2013                                                                                                                                                                                                                                                                                                                                                                                                                                                                                                                                                                                                                                                                                                                                                                                                                                                                                               |                                                                 |                                                   | 5. Lease Serial No.<br>NMNM 6682               | 5. Lease Serial No.<br>NMNM 6682                                |  |
| Do not use this f                                                                                                                                                                                                                                                                                                                                                                                                                                                                                                                                                                                                                                                                                                                                                                                                                                                                                                                    | IOTICES AND REPO<br>form for proposals to<br>Use Form 3160-3 (A |                                                   | Tribe Name                                     |                                                                 |  |
| SUBMIT IN TRIPLICATE – Other instructions on page 2.                                                                                                                                                                                                                                                                                                                                                                                                                                                                                                                                                                                                                                                                                                                                                                                                                                                                                 |                                                                 |                                                   | -                                              | 7. If Unit of CA/Agreement, Name and/or No.<br>NMNM 135229A     |  |
| 1. Type of Well     ☐ Gas Well     ☐ Other                                                                                                                                                                                                                                                                                                                                                                                                                                                                                                                                                                                                                                                                                                                                                                                                                                                                                           |                                                                 |                                                   | 8. Well Name and No.                           |                                                                 |  |
| 2. Name of Operator<br>Encana Oil & Gas (USA) Inc.                                                                                                                                                                                                                                                                                                                                                                                                                                                                                                                                                                                                                                                                                                                                                                                                                                                                                   |                                                                 |                                                   | 9. API Well No.<br>30-043-21200                |                                                                 |  |
| 3a. Address<br>370 17th Street, Suite 1700<br>Denver, CO 80202                                                                                                                                                                                                                                                                                                                                                                                                                                                                                                                                                                                                                                                                                                                                                                                                                                                                       |                                                                 | 3b. Phone No. (include area code)<br>505-634-6490 | 10. Field and Pool or E<br>Alamito Mancos (OIL |                                                                 |  |
| A Location of Well (Footage 3 <sup>SECELT.,</sup><br>SHL: 1317 FSL and 43 <sup>SECELT.,</sup><br>BHL: 2265' FNL and 20' FWL                                                                                                                                                                                                                                                                                                                                                                                                                                                                                                                                                                                                                                                                                                                                                                                                          |                                                                 |                                                   | 11. County or Parish, S<br>Sandoval County, NN |                                                                 |  |
| 12. CHEC                                                                                                                                                                                                                                                                                                                                                                                                                                                                                                                                                                                                                                                                                                                                                                                                                                                                                                                             | X THE APPROPRIATE BO                                            | DX(ES) TO INDICATE NATURE OF                      | NOTICE, REPORT OR OTHE                         | RDATA                                                           |  |
| TYPE OF SUBMISSION                                                                                                                                                                                                                                                                                                                                                                                                                                                                                                                                                                                                                                                                                                                                                                                                                                                                                                                   |                                                                 | TYPE O                                            | FACTION                                        |                                                                 |  |
| ✓ Notice of Intent                                                                                                                                                                                                                                                                                                                                                                                                                                                                                                                                                                                                                                                                                                                                                                                                                                                                                                                   | Acidize                                                         | Deepen  Fracture Treat                            | Production (Start/Resume)<br>Reclamation       | Water Shut-Off Well Integrity Other Revised Access              |  |
| Subsequent Report                                                                                                                                                                                                                                                                                                                                                                                                                                                                                                                                                                                                                                                                                                                                                                                                                                                                                                                    | Casing Repair Change Plans                                      | Plug and Abandon                                  | Recomplete Temporarily Abandon                 | Route                                                           |  |
| Final Abandonment Notice                                                                                                                                                                                                                                                                                                                                                                                                                                                                                                                                                                                                                                                                                                                                                                                                                                                                                                             | Convert to Injection                                            | Plug Back                                         | Water Disposal                                 |                                                                 |  |
| 13. Describe Proposed or Completed Operation: Clearly state all pertinent details, including estimated starting date of any proposed work and approximate duration thereof. If<br>the proposal is to deepen directionally or recomplete horizontally, give subsurface locations and measured and true vertical depths of all pertinent markers and zones.<br>Attach the Bond under which the work will be performed or provide the Bond No. on file with BLM/BIA. Required subsequent reports must be filed within 30 days<br>following completion of the involved operations. If the operation results in a multiple completion or recompletion in a new interval, a Form 3160-4 must be filed once<br>testing has been completed. Final Abandonment Notices must be filed only after all requirements, including reclamation, have been completed and the operator has<br>determined that the site is ready for final inspection.) |                                                                 |                                                   |                                                |                                                                 |  |
| Encana Oil & Gas (USA) Inc. (Encana) is requesting approval to re-route a short section of the access road as it enters the well pad by shifting south to avoid the access traveling in a drainage. New access and pipeline plats are attached.                                                                                                                                                                                                                                                                                                                                                                                                                                                                                                                                                                                                                                                                                      |                                                                 |                                                   |                                                |                                                                 |  |
|                                                                                                                                                                                                                                                                                                                                                                                                                                                                                                                                                                                                                                                                                                                                                                                                                                                                                                                                      |                                                                 |                                                   |                                                |                                                                 |  |
|                                                                                                                                                                                                                                                                                                                                                                                                                                                                                                                                                                                                                                                                                                                                                                                                                                                                                                                                      |                                                                 |                                                   |                                                |                                                                 |  |
|                                                                                                                                                                                                                                                                                                                                                                                                                                                                                                                                                                                                                                                                                                                                                                                                                                                                                                                                      |                                                                 | Manual 2017                                       | NMOCD                                          |                                                                 |  |
| JUN 1 3 2018                                                                                                                                                                                                                                                                                                                                                                                                                                                                                                                                                                                                                                                                                                                                                                                                                                                                                                                         |                                                                 |                                                   |                                                |                                                                 |  |
|                                                                                                                                                                                                                                                                                                                                                                                                                                                                                                                                                                                                                                                                                                                                                                                                                                                                                                                                      |                                                                 | DIST                                              | RICT IN                                        |                                                                 |  |
|                                                                                                                                                                                                                                                                                                                                                                                                                                                                                                                                                                                                                                                                                                                                                                                                                                                                                                                                      |                                                                 |                                                   |                                                |                                                                 |  |