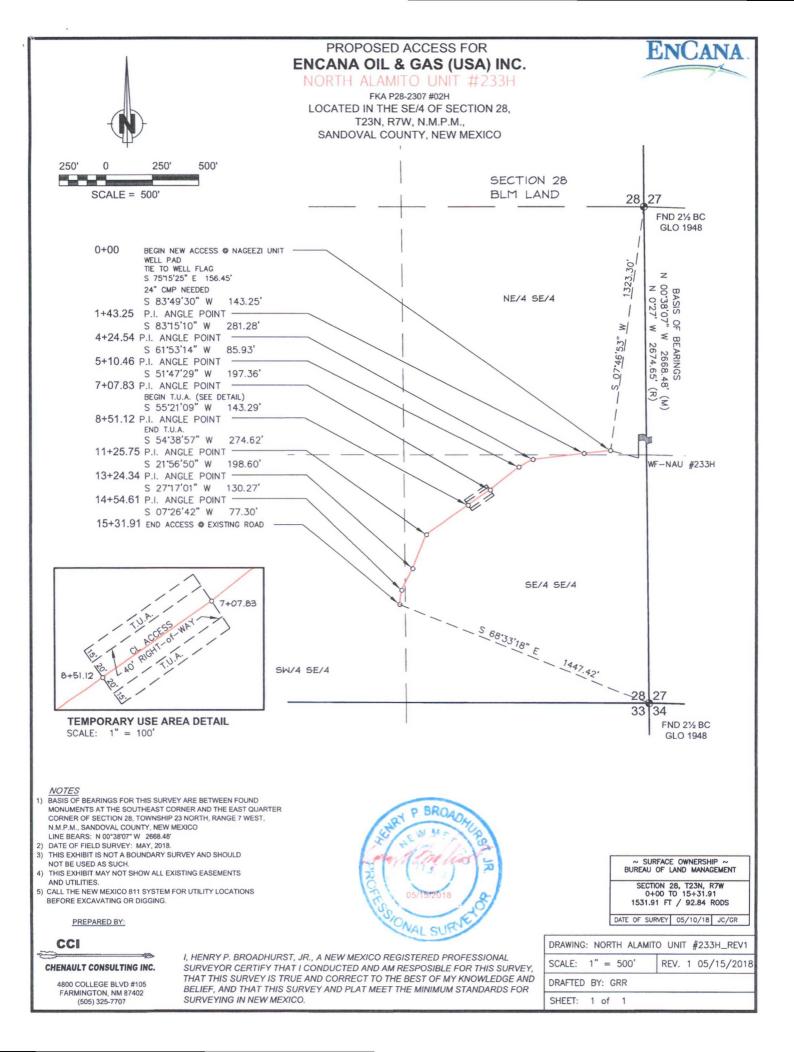

| Form 3160-5<br>(March 2012) DEF                                                                                                                                                                                                                                                                                                                                                                                                                                                                                                                                                                                                                                                                                                                                                                                                                                                                                                      | UNITED STATES<br>ARTMENT OF THE INTERIOR                        |                                                   | C                                              | FORM APPROVED<br>OMB No. 1004-0137<br>Expires: October 31, 2014 |  |
|--------------------------------------------------------------------------------------------------------------------------------------------------------------------------------------------------------------------------------------------------------------------------------------------------------------------------------------------------------------------------------------------------------------------------------------------------------------------------------------------------------------------------------------------------------------------------------------------------------------------------------------------------------------------------------------------------------------------------------------------------------------------------------------------------------------------------------------------------------------------------------------------------------------------------------------|-----------------------------------------------------------------|---------------------------------------------------|------------------------------------------------|-----------------------------------------------------------------|--|
| BUREAU OF LAND MANAGEMENT MAY 2 1 2013                                                                                                                                                                                                                                                                                                                                                                                                                                                                                                                                                                                                                                                                                                                                                                                                                                                                                               |                                                                 |                                                   | 5. Lease Serial No.<br>NMNM 6682               | 5. Lease Serial No.<br>NMNM 6682                                |  |
| Do not use this f                                                                                                                                                                                                                                                                                                                                                                                                                                                                                                                                                                                                                                                                                                                                                                                                                                                                                                                    | IOTICES AND REPO<br>form for proposals to<br>Use Form 3160-3 (A |                                                   | Tribe Name                                     |                                                                 |  |
| SUBMIT IN TRIPLICATE – Other instructions on page 2.                                                                                                                                                                                                                                                                                                                                                                                                                                                                                                                                                                                                                                                                                                                                                                                                                                                                                 |                                                                 |                                                   | -                                              | 7. If Unit of CA/Agreement, Name and/or No.<br>NMNM 135229A     |  |
| 1. Type of Well     ☐ Gas Well     ☐ Other                                                                                                                                                                                                                                                                                                                                                                                                                                                                                                                                                                                                                                                                                                                                                                                                                                                                                           |                                                                 |                                                   | 8. Well Name and No.                           |                                                                 |  |
| 2. Name of Operator<br>Encana Oil & Gas (USA) Inc.                                                                                                                                                                                                                                                                                                                                                                                                                                                                                                                                                                                                                                                                                                                                                                                                                                                                                   |                                                                 |                                                   | 9. API Well No.<br>30-043-21200                |                                                                 |  |
| 3a. Address<br>370 17th Street, Suite 1700<br>Denver, CO 80202                                                                                                                                                                                                                                                                                                                                                                                                                                                                                                                                                                                                                                                                                                                                                                                                                                                                       |                                                                 | 3b. Phone No. (include area code)<br>505-634-6490 | 10. Field and Pool or E<br>Alamito Mancos (OIL |                                                                 |  |
| A Location of Well (Footage 3 <sup>SECELT.,</sup><br>SHL: 1317 FSL and 43 <sup>SECELT.,</sup><br>BHL: 2265' FNL and 20' FWL                                                                                                                                                                                                                                                                                                                                                                                                                                                                                                                                                                                                                                                                                                                                                                                                          |                                                                 |                                                   | 11. County or Parish, S<br>Sandoval County, NN |                                                                 |  |
| 12. CHEC                                                                                                                                                                                                                                                                                                                                                                                                                                                                                                                                                                                                                                                                                                                                                                                                                                                                                                                             | X THE APPROPRIATE BO                                            | DX(ES) TO INDICATE NATURE OF                      | NOTICE, REPORT OR OTHE                         | RDATA                                                           |  |
| TYPE OF SUBMISSION                                                                                                                                                                                                                                                                                                                                                                                                                                                                                                                                                                                                                                                                                                                                                                                                                                                                                                                   |                                                                 | TYPE O                                            | FACTION                                        |                                                                 |  |
| ✓ Notice of Intent                                                                                                                                                                                                                                                                                                                                                                                                                                                                                                                                                                                                                                                                                                                                                                                                                                                                                                                   | Acidize                                                         | Deepen  Fracture Treat                            | Production (Start/Resume)<br>Reclamation       | Water Shut-Off Well Integrity Other Revised Access              |  |
| Subsequent Report                                                                                                                                                                                                                                                                                                                                                                                                                                                                                                                                                                                                                                                                                                                                                                                                                                                                                                                    | Casing Repair Change Plans                                      | Plug and Abandon                                  | Recomplete Temporarily Abandon                 | Route                                                           |  |
| Final Abandonment Notice                                                                                                                                                                                                                                                                                                                                                                                                                                                                                                                                                                                                                                                                                                                                                                                                                                                                                                             | Convert to Injection                                            | Plug Back                                         | Water Disposal                                 |                                                                 |  |
| 13. Describe Proposed or Completed Operation: Clearly state all pertinent details, including estimated starting date of any proposed work and approximate duration thereof. If<br>the proposal is to deepen directionally or recomplete horizontally, give subsurface locations and measured and true vertical depths of all pertinent markers and zones.<br>Attach the Bond under which the work will be performed or provide the Bond No. on file with BLM/BIA. Required subsequent reports must be filed within 30 days<br>following completion of the involved operations. If the operation results in a multiple completion or recompletion in a new interval, a Form 3160-4 must be filed once<br>testing has been completed. Final Abandonment Notices must be filed only after all requirements, including reclamation, have been completed and the operator has<br>determined that the site is ready for final inspection.) |                                                                 |                                                   |                                                |                                                                 |  |
| Encana Oil & Gas (USA) Inc. (Encana) is requesting approval to re-route a short section of the access road as it enters the well pad by shifting south to avoid the access traveling in a drainage. New access and pipeline plats are attached.                                                                                                                                                                                                                                                                                                                                                                                                                                                                                                                                                                                                                                                                                      |                                                                 |                                                   |                                                |                                                                 |  |
|                                                                                                                                                                                                                                                                                                                                                                                                                                                                                                                                                                                                                                                                                                                                                                                                                                                                                                                                      |                                                                 |                                                   |                                                |                                                                 |  |
|                                                                                                                                                                                                                                                                                                                                                                                                                                                                                                                                                                                                                                                                                                                                                                                                                                                                                                                                      |                                                                 |                                                   |                                                |                                                                 |  |
|                                                                                                                                                                                                                                                                                                                                                                                                                                                                                                                                                                                                                                                                                                                                                                                                                                                                                                                                      |                                                                 | Manual 2017                                       | NMOCD                                          |                                                                 |  |
| JUN 1 3 2018                                                                                                                                                                                                                                                                                                                                                                                                                                                                                                                                                                                                                                                                                                                                                                                                                                                                                                                         |                                                                 |                                                   |                                                |                                                                 |  |
|                                                                                                                                                                                                                                                                                                                                                                                                                                                                                                                                                                                                                                                                                                                                                                                                                                                                                                                                      |                                                                 | DIST                                              | RICT IN                                        |                                                                 |  |
|                                                                                                                                                                                                                                                                                                                                                                                                                                                                                                                                                                                                                                                                                                                                                                                                                                                                                                                                      |                                                                 |                                                   |                                                |                                                                 |  |