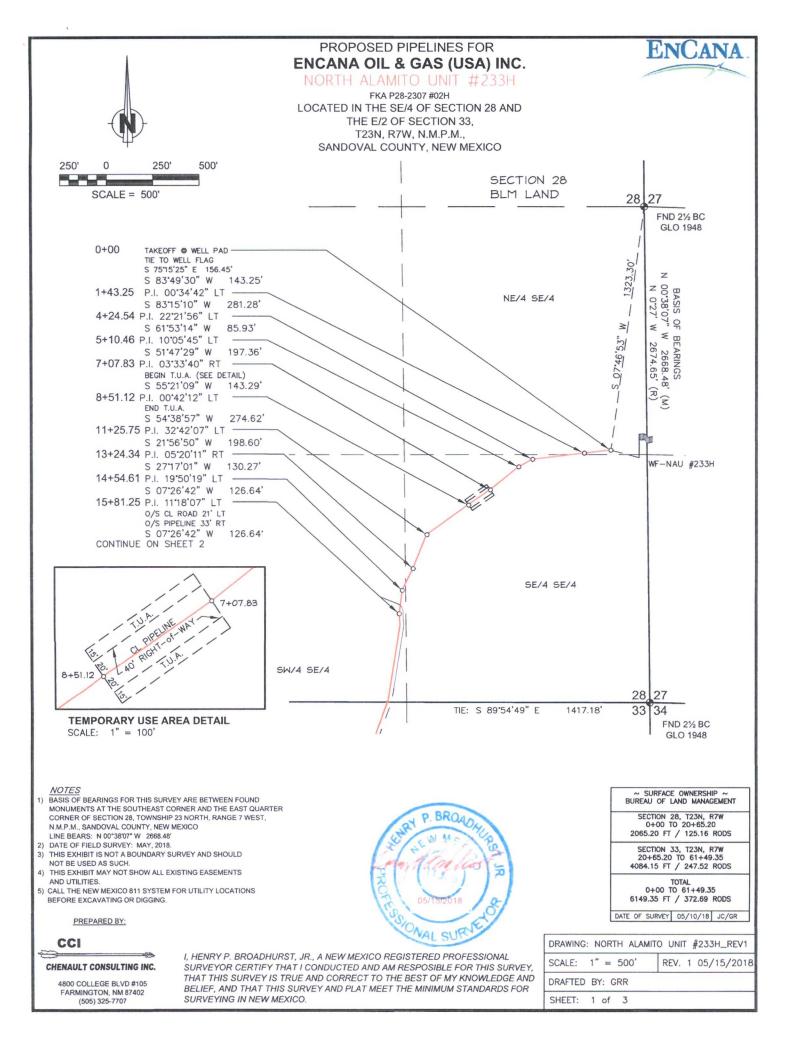

| Form 3160-5<br>(March 2012) DEF                                                                                                                                                                                                                                                                                                                                                                                                                                                                                                                                                                                                                                                                                                                                                                                                                                                                                                      | UNITED STATES<br>ARTMENT OF THE INTERIOR                        |                                                   | C                                              | FORM APPROVED<br>OMB No. 1004-0137<br>Expires: October 31, 2014 |  |
|--------------------------------------------------------------------------------------------------------------------------------------------------------------------------------------------------------------------------------------------------------------------------------------------------------------------------------------------------------------------------------------------------------------------------------------------------------------------------------------------------------------------------------------------------------------------------------------------------------------------------------------------------------------------------------------------------------------------------------------------------------------------------------------------------------------------------------------------------------------------------------------------------------------------------------------|-----------------------------------------------------------------|---------------------------------------------------|------------------------------------------------|-----------------------------------------------------------------|--|
| BUREAU OF LAND MANAGEMENT MAY 2 1 2013                                                                                                                                                                                                                                                                                                                                                                                                                                                                                                                                                                                                                                                                                                                                                                                                                                                                                               |                                                                 |                                                   | 5. Lease Serial No.<br>NMNM 6682               | 5. Lease Serial No.<br>NMNM 6682                                |  |
| Do not use this f                                                                                                                                                                                                                                                                                                                                                                                                                                                                                                                                                                                                                                                                                                                                                                                                                                                                                                                    | IOTICES AND REPO<br>form for proposals to<br>Use Form 3160-3 (A |                                                   | Tribe Name                                     |                                                                 |  |
| SUBMIT IN TRIPLICATE – Other instructions on page 2.                                                                                                                                                                                                                                                                                                                                                                                                                                                                                                                                                                                                                                                                                                                                                                                                                                                                                 |                                                                 |                                                   | -                                              | 7. If Unit of CA/Agreement, Name and/or No.<br>NMNM 135229A     |  |
| 1. Type of Well     ☐ Gas Well     ☐ Other                                                                                                                                                                                                                                                                                                                                                                                                                                                                                                                                                                                                                                                                                                                                                                                                                                                                                           |                                                                 |                                                   | 8. Well Name and No.                           |                                                                 |  |
| 2. Name of Operator<br>Encana Oil & Gas (USA) Inc.                                                                                                                                                                                                                                                                                                                                                                                                                                                                                                                                                                                                                                                                                                                                                                                                                                                                                   |                                                                 |                                                   | 9. API Well No.<br>30-043-21200                |                                                                 |  |
| 3a. Address<br>370 17th Street, Suite 1700<br>Denver, CO 80202                                                                                                                                                                                                                                                                                                                                                                                                                                                                                                                                                                                                                                                                                                                                                                                                                                                                       |                                                                 | 3b. Phone No. (include area code)<br>505-634-6490 | 10. Field and Pool or E<br>Alamito Mancos (OIL |                                                                 |  |
| A Location of Well (Footage 3 <sup>SECELT.,</sup><br>SHL: 1317 FSL and 43 <sup>SECELT.,</sup><br>BHL: 2265' FNL and 20' FWL                                                                                                                                                                                                                                                                                                                                                                                                                                                                                                                                                                                                                                                                                                                                                                                                          |                                                                 |                                                   | 11. County or Parish, S<br>Sandoval County, NN |                                                                 |  |
| 12. CHEC                                                                                                                                                                                                                                                                                                                                                                                                                                                                                                                                                                                                                                                                                                                                                                                                                                                                                                                             | X THE APPROPRIATE BO                                            | DX(ES) TO INDICATE NATURE OF                      | NOTICE, REPORT OR OTHE                         | RDATA                                                           |  |
| TYPE OF SUBMISSION                                                                                                                                                                                                                                                                                                                                                                                                                                                                                                                                                                                                                                                                                                                                                                                                                                                                                                                   |                                                                 | TYPE O                                            | FACTION                                        |                                                                 |  |
| ✓ Notice of Intent                                                                                                                                                                                                                                                                                                                                                                                                                                                                                                                                                                                                                                                                                                                                                                                                                                                                                                                   | Acidize                                                         | Deepen  Fracture Treat                            | Production (Start/Resume)<br>Reclamation       | Water Shut-Off Well Integrity Other Revised Access              |  |
| Subsequent Report                                                                                                                                                                                                                                                                                                                                                                                                                                                                                                                                                                                                                                                                                                                                                                                                                                                                                                                    | Casing Repair Change Plans                                      | Plug and Abandon                                  | Recomplete Temporarily Abandon                 | Route                                                           |  |
| Final Abandonment Notice                                                                                                                                                                                                                                                                                                                                                                                                                                                                                                                                                                                                                                                                                                                                                                                                                                                                                                             | Convert to Injection                                            | Plug Back                                         | Water Disposal                                 |                                                                 |  |
| 13. Describe Proposed or Completed Operation: Clearly state all pertinent details, including estimated starting date of any proposed work and approximate duration thereof. If<br>the proposal is to deepen directionally or recomplete horizontally, give subsurface locations and measured and true vertical depths of all pertinent markers and zones.<br>Attach the Bond under which the work will be performed or provide the Bond No. on file with BLM/BIA. Required subsequent reports must be filed within 30 days<br>following completion of the involved operations. If the operation results in a multiple completion or recompletion in a new interval, a Form 3160-4 must be filed once<br>testing has been completed. Final Abandonment Notices must be filed only after all requirements, including reclamation, have been completed and the operator has<br>determined that the site is ready for final inspection.) |                                                                 |                                                   |                                                |                                                                 |  |
| Encana Oil & Gas (USA) Inc. (Encana) is requesting approval to re-route a short section of the access road as it enters the well pad by shifting south to avoid the access traveling in a drainage. New access and pipeline plats are attached.                                                                                                                                                                                                                                                                                                                                                                                                                                                                                                                                                                                                                                                                                      |                                                                 |                                                   |                                                |                                                                 |  |
|                                                                                                                                                                                                                                                                                                                                                                                                                                                                                                                                                                                                                                                                                                                                                                                                                                                                                                                                      |                                                                 |                                                   |                                                |                                                                 |  |
|                                                                                                                                                                                                                                                                                                                                                                                                                                                                                                                                                                                                                                                                                                                                                                                                                                                                                                                                      |                                                                 |                                                   |                                                |                                                                 |  |
|                                                                                                                                                                                                                                                                                                                                                                                                                                                                                                                                                                                                                                                                                                                                                                                                                                                                                                                                      |                                                                 | Manual 2017                                       | NMOCD                                          |                                                                 |  |
| JUN 1 3 2018                                                                                                                                                                                                                                                                                                                                                                                                                                                                                                                                                                                                                                                                                                                                                                                                                                                                                                                         |                                                                 |                                                   |                                                |                                                                 |  |
|                                                                                                                                                                                                                                                                                                                                                                                                                                                                                                                                                                                                                                                                                                                                                                                                                                                                                                                                      |                                                                 | DIST                                              | RICT IN                                        |                                                                 |  |
|                                                                                                                                                                                                                                                                                                                                                                                                                                                                                                                                                                                                                                                                                                                                                                                                                                                                                                                                      |                                                                 |                                                   |                                                |                                                                 |  |