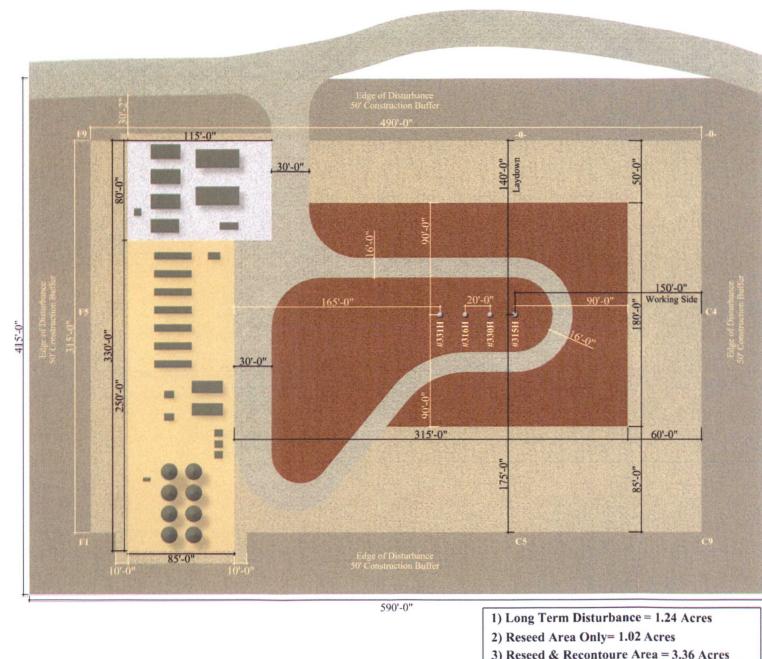

| Form 3160-5<br>(June 2015)                                                                                                                                     |                                                                                     | UNITED STATE<br>EPARTMENT OF THE I<br>IREAU OF LAND MAN                                              | NTERIOR                                                                                                                              | Ex                                                                     | FORM APPROVED<br>OMB No. 1004-0137<br>pires: January 31, 2018                                                                                                          |
|----------------------------------------------------------------------------------------------------------------------------------------------------------------|-------------------------------------------------------------------------------------|------------------------------------------------------------------------------------------------------|--------------------------------------------------------------------------------------------------------------------------------------|------------------------------------------------------------------------|------------------------------------------------------------------------------------------------------------------------------------------------------------------------|
|                                                                                                                                                                | not use this                                                                        |                                                                                                      | ORTS ON WELLS<br>to drill or to regenter and<br>PD) for such proposats                                                               | 6. If Indian, Allottee                                                 | or Tribe Name                                                                                                                                                          |
|                                                                                                                                                                | SUBMIT                                                                              | IN TRIPLICATE - Other instru                                                                         | 7. If Unit of CA/Agro<br>NMNM 135217A                                                                                                | eement, Name and/or No.                                                |                                                                                                                                                                        |
| 1. Type of Well                                                                                                                                                | Well                                                                                | Gas Well Other                                                                                       | 8. Well Name and No<br>N Escavada Unit 31                                                                                            | 8. Well Name and No.<br>N Escavada Unit 318H                           |                                                                                                                                                                        |
| 2. Name of Operator<br>Enduring Resources,                                                                                                                     | LLC                                                                                 |                                                                                                      | 9. API Well No.<br>30-043-21301                                                                                                      |                                                                        |                                                                                                                                                                        |
| 3a. Address           332 CR 3100         Aztec, NM 87410                                                                                                      |                                                                                     |                                                                                                      | 3b. Phone No. (include area code)<br>505-636-9741                                                                                    | 10. Field and Pool or<br>Escavada N; Manco                             | 1 2                                                                                                                                                                    |
| 4. Location of Well (Footage, Sec., T.,R.,M., or Survey Description)<br>SHL: 268' FSL & 1548' FEL Sec 09 T22N R7W<br>BHL: 346' FSL & 2279' FEL Sec 05 T22N R7W |                                                                                     |                                                                                                      |                                                                                                                                      | 11. Country or Parish<br>Sandoval, NM                                  | ı, State                                                                                                                                                               |
|                                                                                                                                                                | 12. C                                                                               | HECK THE APPROPRIATE B                                                                               | OX(ES) TO INDICATE NATURE                                                                                                            | OF NOTICE, REPORT OR OT                                                | HER DATA                                                                                                                                                               |
| TYPE OF SUE                                                                                                                                                    | BMISSION                                                                            |                                                                                                      | ТҮРЕ                                                                                                                                 | OF ACTION                                                              |                                                                                                                                                                        |
| Notice of Intent                                                                                                                                               |                                                                                     | Acidize                                                                                              | Deepen<br>Hydraulic Fracturing                                                                                                       | Production (Start/Resume)                                              | Water ShutOff                                                                                                                                                          |
| Subsequent Report                                                                                                                                              |                                                                                     | Casing Repair                                                                                        | New Construction                                                                                                                     | Recomplete                                                             | Other Facility Expansion                                                                                                                                               |
|                                                                                                                                                                |                                                                                     | Change Plans                                                                                         | <ul> <li>Plug and Abandon</li> <li>Plug Back</li> </ul>                                                                              | Temporarily Abandon                                                    | NMOCD<br>May 24 2018                                                                                                                                                   |
| directionally or recom<br>provide the Bond No<br>completion or recom                                                                                           | nplete horizontall<br>of on file with BLI<br>pletion in a new i<br>en completed and | ly, give subsurface locations and mea<br>M/BIA. Required subsequent reports                          | sured and true vertical depths of all perti-<br>s must be filed within 30 days following<br>d once testing has been completed. Final | nent markers and zones. Attach the completion of the involved operatio |                                                                                                                                                                        |
| This well pad also serv                                                                                                                                        | es as a remote<br>ss facility expa                                                  | facility to the N Escavada Unit<br>nsion and related dirt work cor                                   | 317H and 318H wells hosted on a                                                                                                      | separate location. A site visit                                        | 1H well pad per the attached diagram.<br>was conducted on May 10, 2018 with<br>er date. A brief summary of the facility                                                |
| feet by 115<br>facility com<br>> As a result of                                                                                                                | feet and a tota<br>ponents and a<br>of the facility e                               | al facility area of 330 feet by 11<br>bove ground appurtenances. P<br>xpansion, the access road ente | 5 feet. This additional area will ho<br>lease see attached diagram.<br>ring location would be shifted eas                            | ost an MCC building, three caps                                        | e paneled area being approximately 80<br>stones, two compressors and other minor<br>ront of the expanded facility area.<br>et north away from the fill slope of the we |
|                                                                                                                                                                |                                                                                     | m reclamation of the slope at a section of aforementioned resc                                       | later date.<br>ource road being moved, will be re                                                                                    | set to accommodate the road                                            | change.                                                                                                                                                                |

## Enduring Resources N Escavada Unit 315H, 316H, 330H & 331H Well Pad Diagram Section 10, T22N, R7W, NMPM, Sandoval County, New Mexico

## Wells on Pad Served by Facilities

N Escavada Unit 315H 1,583' FSL & 250' FWL API # 30-043-21888 Lease # NOO-C-1420-5594

N Escavada Unit 316H 1,590' FSL & 211' FWL API # 30-043-21300 Lease # N0-G-1420-5594

N Escavada Unit 330H 1,587' FSL & 231' FWL API # 30-043-21299 Lease # N0-G-1420-5594

N Escavada Unit 331H 1,594' FSL & 192' FWL API # 30-043-21298 Lease # N0-G-1312-1793

## Wells off Pad Served by Facilities

N Escavada UT No. 317H 228' FSL & 1547' FEL API # 30-043-21295 Lease # N0-G-1312-1793

N Escavada UT No. 318H 268' FSL & 1548' FEL API # 30-043-21301 Lease # N0-G-1312-1793

1'' = 100 Feet

**Total Disturbance Area = 5.62 Acres**