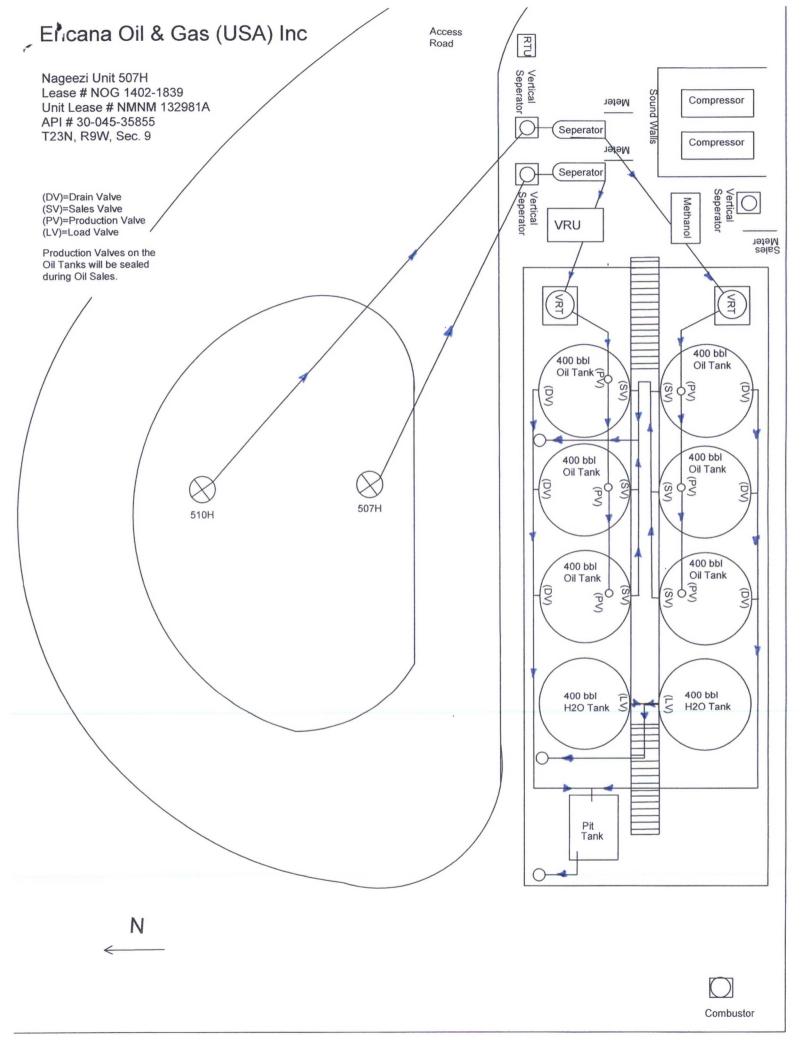

|                                                                                                                                                                                                                                                           |                                                                                                                      |                                                              | RECEI                                                         |                                             |                                                                                     |                                                                                                               |  |
|-----------------------------------------------------------------------------------------------------------------------------------------------------------------------------------------------------------------------------------------------------------|----------------------------------------------------------------------------------------------------------------------|--------------------------------------------------------------|---------------------------------------------------------------|---------------------------------------------|-------------------------------------------------------------------------------------|---------------------------------------------------------------------------------------------------------------|--|
| Form 3160-5 UNITED STATES MAY 2 3<br>(March 2012) DEPARTMENT OF THE INTERIOR                                                                                                                                                                              |                                                                                                                      |                                                              |                                                               |                                             | E                                                                                   | FORM APPROVED<br>OMB No. 1004-0137<br>xpires: October 31, 2014                                                |  |
| BUREAU OF LAND MANAGEMENT<br>Farmington Field Office                                                                                                                                                                                                      |                                                                                                                      |                                                              |                                                               |                                             |                                                                                     |                                                                                                               |  |
| SUNDRY NOTICES AND REPORTS ON WELLS Land Managem<br>Do not use this form for proposals to drill or to re-enter an<br>abandoned well. Use Form 3160-3 (APD) for such proposals.                                                                            |                                                                                                                      |                                                              |                                                               |                                             | 6. If Indian, Allottee or Tribe Name<br>N/A                                         |                                                                                                               |  |
| SUBMIT IN TRIPLICATE – Other instructions on page 2.                                                                                                                                                                                                      |                                                                                                                      |                                                              |                                                               |                                             | 7. If Unit of CA/Agreement, Name and/or No.<br>NMNM 132981A                         |                                                                                                               |  |
| 1. Type of Well   ✓ Oil Well   Gas Well   Other                                                                                                                                                                                                           |                                                                                                                      |                                                              |                                                               |                                             | 8. Well Name and No.<br>Nageezi Unit 507H                                           |                                                                                                               |  |
| 2. Name of Operator<br>Encana Oil & Gas (USA) Inc.                                                                                                                                                                                                        |                                                                                                                      |                                                              |                                                               |                                             | 9. API Well No.<br>30-045-35855                                                     |                                                                                                               |  |
| 3a. Address     3b. Phone       370 17th Street, Suite 1700 Denver, CO 80202     505-634-4                                                                                                                                                                |                                                                                                                      |                                                              | 0 Mancos                                                      |                                             | 10. Field and Pool or<br>Mancos                                                     | Exploratory Area                                                                                              |  |
| A Location of Well (Footoge Sec. T. R. M. or Survey Description)<br>SHL: 260° FNL and 309° FEL Section 9, 123N, R9W<br>BHL: 390' FSL and 330' FWL Section 33, T24N, R9W                                                                                   |                                                                                                                      |                                                              |                                                               |                                             | 11. County or Parish, State<br>San Juan County, NM                                  |                                                                                                               |  |
| 12. CHECK THE APPROPRIATE BOX(ES) TO INDICATE NATURE OF NOTICE, REPORT OR OTHER DATA                                                                                                                                                                      |                                                                                                                      |                                                              |                                                               |                                             |                                                                                     |                                                                                                               |  |
| TYPE OF SUBMISSION TYPE OF ACTI                                                                                                                                                                                                                           |                                                                                                                      |                                                              |                                                               |                                             | ION                                                                                 |                                                                                                               |  |
| ✓ Notice of Intent                                                                                                                                                                                                                                        | Acidize                                                                                                              | Fract                                                        | Deepen   Fracture Treat   New Construction                    |                                             | duction (Start/Resume) Water Shut-Off   clamation Well Integrity   complete ✓ Other |                                                                                                               |  |
| Subsequent Report                                                                                                                                                                                                                                         | Change Plans                                                                                                         |                                                              |                                                               |                                             | nporarily Abandon Reclamation Layout                                                |                                                                                                               |  |
| Final Abandonment Notice                                                                                                                                                                                                                                  | Convert to Injection                                                                                                 | Plug 1                                                       | Back Water                                                    |                                             | er Disposal                                                                         |                                                                                                               |  |
| the proposal is to deepen direction<br>Attach the Bond under which the v<br>following completion of the involv<br>testing has been completed. Final<br>determined that the site is ready fo<br>Encana Oil & Gas (USA) Inc. co<br>layout is attached.      | work will be performed or pr<br>ved operations. If the operation<br>Abandonment Notices must<br>r final inspection.) | ovide the Bond I<br>ion results in a m<br>be filed only afte | No. on file with H<br>ultiple completion<br>er all requiremen | BLM/BIA. R<br>on or recomp<br>ts, including | Required subsequent repletion in a new interval reclamation, have been              | ports must be filed within 30 days<br>l, a Form 3160-4 must be filed once<br>a completed and the operator has |  |
|                                                                                                                                                                                                                                                           |                                                                                                                      |                                                              |                                                               |                                             | NMOCD                                                                               |                                                                                                               |  |
|                                                                                                                                                                                                                                                           |                                                                                                                      |                                                              |                                                               |                                             | JUN 0 1 2018                                                                        |                                                                                                               |  |
|                                                                                                                                                                                                                                                           |                                                                                                                      |                                                              |                                                               |                                             | DISTRICT IN                                                                         |                                                                                                               |  |
|                                                                                                                                                                                                                                                           |                                                                                                                      |                                                              |                                                               |                                             |                                                                                     |                                                                                                               |  |
| 14. I hereby certify that the foregoing is true and correct. Name (Printed/Typed)                                                                                                                                                                         |                                                                                                                      |                                                              |                                                               |                                             |                                                                                     |                                                                                                               |  |
| Steven Merrell Title Senior Regulatory Analyst                                                                                                                                                                                                            |                                                                                                                      |                                                              |                                                               |                                             |                                                                                     |                                                                                                               |  |
| Signature Sture March Date 05/23/2018                                                                                                                                                                                                                     |                                                                                                                      |                                                              |                                                               |                                             |                                                                                     |                                                                                                               |  |
| THIS SPACE FOR FEDERAL OR STATE OFFICE USE                                                                                                                                                                                                                |                                                                                                                      |                                                              |                                                               |                                             |                                                                                     |                                                                                                               |  |
| Approved by Sunhalson Title Steps MAS Date 5/30/18                                                                                                                                                                                                        |                                                                                                                      |                                                              |                                                               |                                             |                                                                                     |                                                                                                               |  |
| Conditions of approval, if any, are attached. Approval of this notice does not warrant or certify that the applicant holds legal or equitable title to those rights in the subject lease which would entitle the applicant to conduct operations thereon. |                                                                                                                      |                                                              |                                                               |                                             |                                                                                     |                                                                                                               |  |