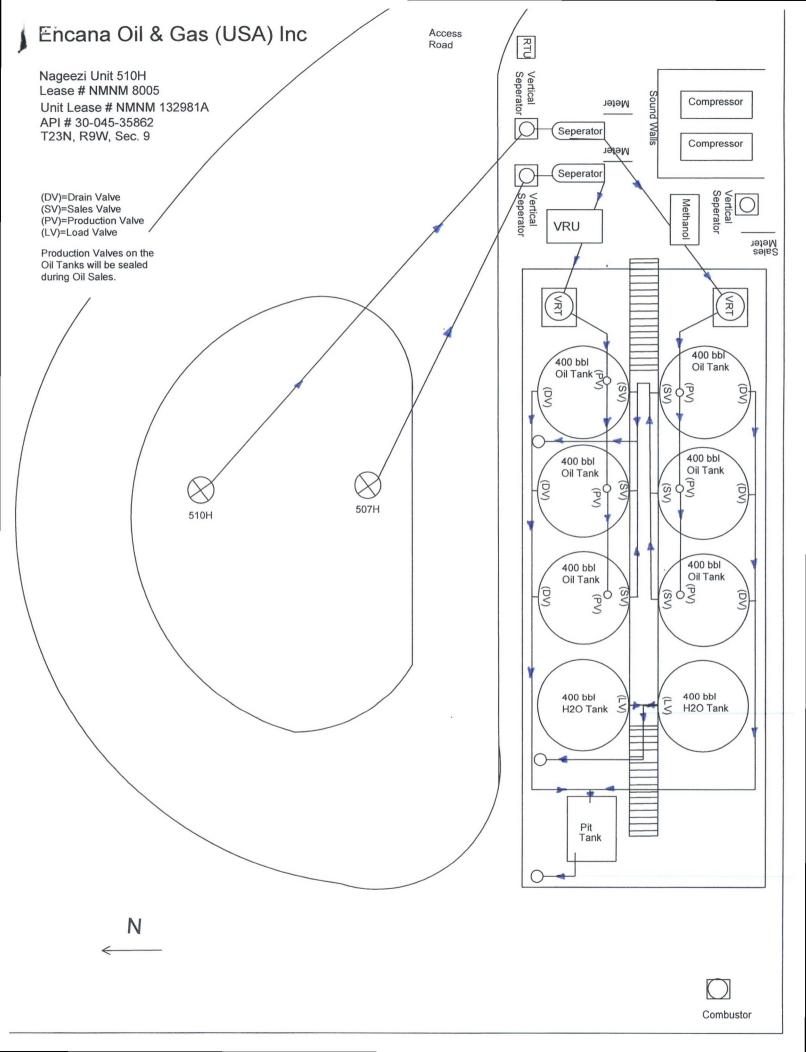

| 1                                                                                                                                                                                                                                                                                              |                                                                                                                                                      |                                                                                                            | RECE                                                             | iver                                               | <b>`</b>                                                                                                                                                       |                                                                                                                                             |  |
|------------------------------------------------------------------------------------------------------------------------------------------------------------------------------------------------------------------------------------------------------------------------------------------------|------------------------------------------------------------------------------------------------------------------------------------------------------|------------------------------------------------------------------------------------------------------------|------------------------------------------------------------------|----------------------------------------------------|----------------------------------------------------------------------------------------------------------------------------------------------------------------|---------------------------------------------------------------------------------------------------------------------------------------------|--|
|                                                                                                                                                                                                                                                                                                | UNITED STATE<br>ARTMENT OF THE I<br>EAU OF LAND MAN                                                                                                  | NTERIOR                                                                                                    | MAY 2                                                            |                                                    | FC                                                                                                                                                             | DRM APPROVED<br>MB No. 1004-0137<br>vires: October 31, 2014                                                                                 |  |
| SUNDRY NOTICES AND REPORTS ON WELLS<br>Do not use this form for proposals to drill or to re-enter an Field O<br>abandoned well. Use Form 3160-3 (APD) for such proposals. <sup>d Manag</sup>                                                                                                   |                                                                                                                                                      |                                                                                                            |                                                                  |                                                    | 6. If Indian, Allottee or Tribe Name<br>N/A<br>rement                                                                                                          |                                                                                                                                             |  |
| SUBMIT IN TRIPLICATE – Other instructions on page 2.                                                                                                                                                                                                                                           |                                                                                                                                                      |                                                                                                            |                                                                  |                                                    | 7. If Unit of CA/Agreement, Name and/or No.<br>NMNM 132981A                                                                                                    |                                                                                                                                             |  |
| 1. Type of Well<br>✓ Oil Well<br>Gas W                                                                                                                                                                                                                                                         |                                                                                                                                                      | 8. Well Name and No.<br>Nageezi Unit 510H                                                                  |                                                                  |                                                    |                                                                                                                                                                |                                                                                                                                             |  |
| 2. Name of Operator<br>Encana Oil & Gas (USA) Inc.                                                                                                                                                                                                                                             |                                                                                                                                                      |                                                                                                            |                                                                  |                                                    | 9. API Well No.<br>30-045-35862                                                                                                                                |                                                                                                                                             |  |
| 3a. Address<br>370 17th Street, Suite 1700 Denver, CO 80202                                                                                                                                                                                                                                    |                                                                                                                                                      | 3b. Phone No. (include area code)<br>505-634-6490                                                          |                                                                  |                                                    | 10. Field and Pool or Exploratory Area<br>Mancos                                                                                                               |                                                                                                                                             |  |
| A Location of Well (Footoge Set. 7.<br>SHL: 260' FNL and 399' FEL Se<br>BHL: 330' FSL and 330' FEL Se                                                                                                                                                                                          | j.                                                                                                                                                   |                                                                                                            |                                                                  | 11. County or Parish, State<br>San Juan County, NM |                                                                                                                                                                |                                                                                                                                             |  |
| 12. CHECK THE APPROPRIATE BOX(ES) TO INDICATE NATURE OF NOTICE, REPORT OR OTHER DATA                                                                                                                                                                                                           |                                                                                                                                                      |                                                                                                            |                                                                  |                                                    |                                                                                                                                                                | R DATA                                                                                                                                      |  |
| TYPE OF SUBMISSION                                                                                                                                                                                                                                                                             | TYPE OF ACTION                                                                                                                                       |                                                                                                            |                                                                  |                                                    |                                                                                                                                                                |                                                                                                                                             |  |
| <ul><li>✓ Notice of Intent</li><li>✓ Subsequent Report</li></ul>                                                                                                                                                                                                                               | Acidize Alter Casing Casing Repair Change Plans                                                                                                      | Deepen<br>Fracture Tre<br>New Constru<br>Plug and Ab                                                       | uction                                                           | Recla                                              | huction (Start/Resume)       Water Shut-Off         amation       Well Integrity         omplete       Other         porarily Abandon       Reclamation Layout |                                                                                                                                             |  |
| Final Abandonment Notice                                                                                                                                                                                                                                                                       | Convert to Injection                                                                                                                                 | Plug Back                                                                                                  | [                                                                | Wate                                               | er Disposal                                                                                                                                                    |                                                                                                                                             |  |
| 13. Describe Proposed or Completed O<br>the proposal is to deepen directions<br>Attach the Bond under which the w<br>following completion of the involv<br>testing has been completed. Final<br>determined that the site is ready for<br>Encana Oil & Gas (USA) Inc. co<br>layout is attached. | ally or recomplete horizontal<br>work will be performed or pro-<br>ed operations. If the operati<br>Abandonment Notices must<br>r final inspection.) | ly, give subsurface loc<br>ovide the Bond No. on<br>on results in a multiple<br>be filed only after all re | ations and me<br>file with BLM<br>completion o<br>equirements, i | asured an<br>M/BIA. R<br>or recomp<br>including    | nd true vertical depths of<br>Required subsequent repo<br>oletion in a new interval, a<br>reclamation, have been of                                            | all pertinent markers and zones.<br>orts must be filed within 30 days<br>a Form 3160-4 must be filed once<br>completed and the operator has |  |
|                                                                                                                                                                                                                                                                                                |                                                                                                                                                      |                                                                                                            |                                                                  |                                                    |                                                                                                                                                                |                                                                                                                                             |  |
|                                                                                                                                                                                                                                                                                                |                                                                                                                                                      |                                                                                                            |                                                                  |                                                    |                                                                                                                                                                | MCCD                                                                                                                                        |  |
|                                                                                                                                                                                                                                                                                                |                                                                                                                                                      |                                                                                                            |                                                                  |                                                    | JUN                                                                                                                                                            | 01:                                                                                                                                         |  |
|                                                                                                                                                                                                                                                                                                |                                                                                                                                                      |                                                                                                            |                                                                  |                                                    | DISTRI                                                                                                                                                         | CT                                                                                                                                          |  |
|                                                                                                                                                                                                                                                                                                |                                                                                                                                                      |                                                                                                            |                                                                  |                                                    |                                                                                                                                                                |                                                                                                                                             |  |
| 14. I hereby certify that the foregoing is true and correct. Name (Printed/Typed)                                                                                                                                                                                                              |                                                                                                                                                      |                                                                                                            |                                                                  |                                                    |                                                                                                                                                                |                                                                                                                                             |  |
| Steven Merrell                                                                                                                                                                                                                                                                                 | ven Merrell Title Senior Regulatory Analyst                                                                                                          |                                                                                                            |                                                                  |                                                    |                                                                                                                                                                |                                                                                                                                             |  |
| Signature Thung                                                                                                                                                                                                                                                                                | 17842 All                                                                                                                                            | Date                                                                                                       | 05/23/2018                                                       |                                                    |                                                                                                                                                                |                                                                                                                                             |  |