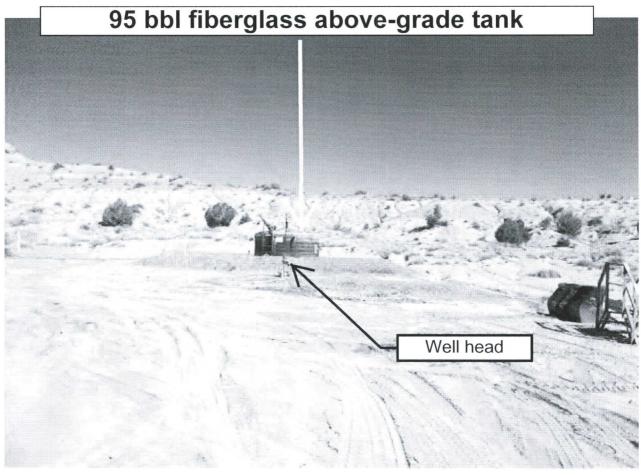

## **BP - GCU 020**

(M) Section 17, T28N, R12W API#: 3004507419

Imagery date: 3/15/2015 WH GPS Coord.: 36.657547,-108.140794 AGT GPS Coord.: 36.657597,-108.140871

> 95 bbl fiberglass above-grade Tank (AGT)