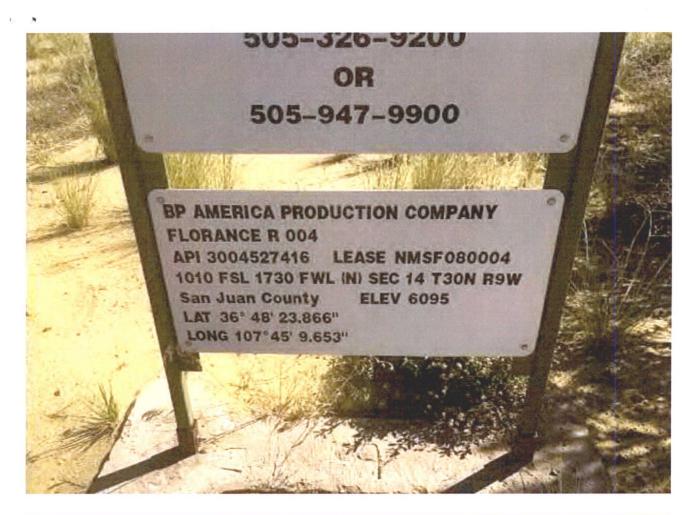

| Pit, Below-Grade Tank, or Proposed Alternative Method Permit or Closure Plan Application                                                                                                                                                                                                                                                             |         |
|------------------------------------------------------------------------------------------------------------------------------------------------------------------------------------------------------------------------------------------------------------------------------------------------------------------------------------------------------|---------|
| Type of action:  Below grade tank registration  Permit of a pit or proposed alternative method  Closure of a pit, below-grade tank, or proposed alternative method  Modification to an existing permit/or registration  Closure plan only submitted for an existing permitted or non-permitted pit, below-grade tank, or proposed alternative method |         |
| Instructions: Please submit one application (Form C-144) per individual pit, below-grade tank or alternative request                                                                                                                                                                                                                                 |         |
| Please be advised that approval of this request does not relieve the operator of liability should operations result in pollution of surface water, ground water or the environment. Nor does approval relieve the operator of its responsibility to comply with any other applicable governmental authority's rules, regulations or ordinary.        | nances. |
| Operator: BP America Production Company Address: 200 Energy Court, Farmington, NM 87401  Facility or well name: FLORANCE R 004                                                                                                                                                                                                                       |         |
| API Number: 3004527416 OCD Permit Number:                                                                                                                                                                                                                                                                                                            |         |
| U/L or Qtr/Qtr N Section 14 Township 30N Range 09W County: San Juan                                                                                                                                                                                                                                                                                  |         |
| Center of Proposed Design: Latitude 36.80645 Longitude -107.75239 NAD83                                                                                                                                                                                                                                                                              |         |
| Surface Owner: Federal State Private Tribal Trust or Indian Allotment                                                                                                                                                                                                                                                                                |         |
| 2.  □ Pit: Subsection F, G or J of 19.15.17.11 NMAC  Temporary: □ Drilling □ Workover □ Permanent □ Emergency □ Cavitation □ P&A □ Multi-Well Fluid Management □ Low Chloride Drilling Fluid □ yes □ no □ Lined □ Unlined □ Liner type: Thickness mil □ LLDPE □ HDPE □ PVC □ Other  □ String-Reinforced                                              |         |
| Liner Seams: Welded Factory Other Volume: bbl Dimensions: L x W x D                                                                                                                                                                                                                                                                                  |         |
| 3.  Below-grade tank: Subsection I of 19.15.17.11 NMAC  Volume: 95  bbl Type of fluid: Produced Water                                                                                                                                                                                                                                                |         |