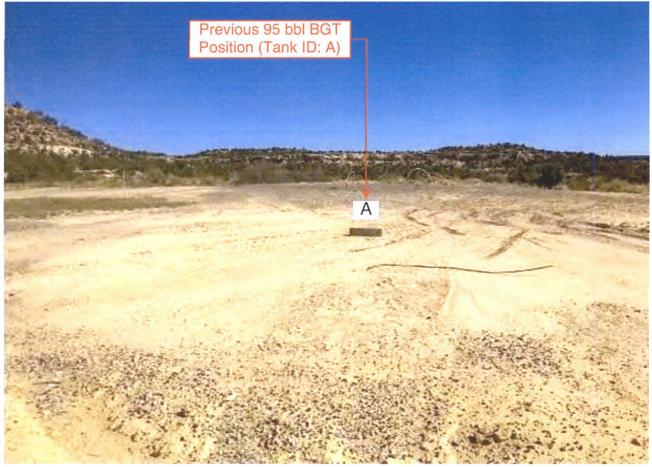

| Pit, Below-Grade Tank, or Proposed Alternative Method Permit or Closure Plan Application                                                                                                                                                                                                                                                             |         |
|------------------------------------------------------------------------------------------------------------------------------------------------------------------------------------------------------------------------------------------------------------------------------------------------------------------------------------------------------|---------|
| Type of action:  Below grade tank registration  Permit of a pit or proposed alternative method  Closure of a pit, below-grade tank, or proposed alternative method  Modification to an existing permit/or registration  Closure plan only submitted for an existing permitted or non-permitted pit, below-grade tank, or proposed alternative method |         |
| Instructions: Please submit one application (Form C-144) per individual pit, below-grade tank or alternative request                                                                                                                                                                                                                                 |         |
| Please be advised that approval of this request does not relieve the operator of liability should operations result in pollution of surface water, ground water or the environment. Nor does approval relieve the operator of its responsibility to comply with any other applicable governmental authority's rules, regulations or ordinary.        | nances. |
| Operator: BP America Production Company Address: 200 Energy Court, Farmington, NM 87401  Facility or well name: FLORANCE R 004                                                                                                                                                                                                                       |         |
| API Number: 3004527416 OCD Permit Number:                                                                                                                                                                                                                                                                                                            |         |
| U/L or Qtr/Qtr N Section 14 Township 30N Range 09W County: San Juan                                                                                                                                                                                                                                                                                  |         |
| Center of Proposed Design: Latitude 36.80645 Longitude -107.75239 NAD83                                                                                                                                                                                                                                                                              |         |
| Surface Owner: Federal State Private Tribal Trust or Indian Allotment                                                                                                                                                                                                                                                                                |         |
| 2.  □ Pit: Subsection F, G or J of 19.15.17.11 NMAC  Temporary: □ Drilling □ Workover □ Permanent □ Emergency □ Cavitation □ P&A □ Multi-Well Fluid Management □ Low Chloride Drilling Fluid □ yes □ no □ Lined □ Unlined □ Liner type: Thickness mil □ LLDPE □ HDPE □ PVC □ Other  □ String-Reinforced                                              |         |
| Liner Seams: Welded Factory Other Volume: bbl Dimensions: L x W x D                                                                                                                                                                                                                                                                                  |         |
| 3.  Below-grade tank: Subsection I of 19.15.17.11 NMAC  Volume: 95  bbl Type of fluid: Produced Water                                                                                                                                                                                                                                                |         |