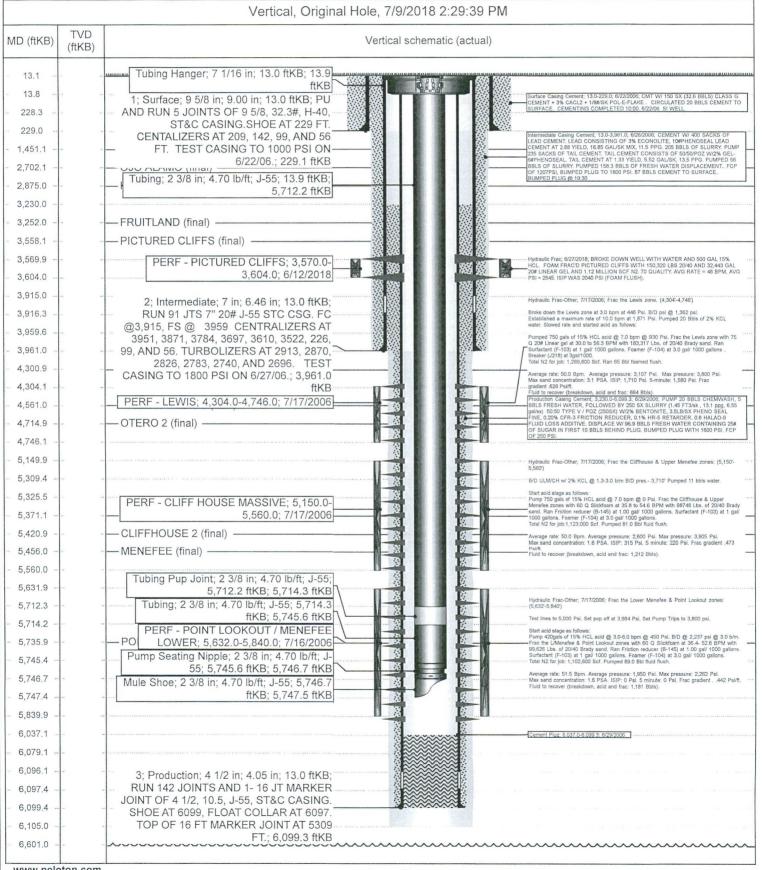

## **Current Schematic**

Well Name: SAN JUAN 29-5 UNIT #22B

|                                   | Surface Legal Location<br>008-029N-005W-D | Field Name<br>MV |                               | License No. |                                | State/Province<br>NEW MEXICO |                                | Well Configuration Type Vertical |
|-----------------------------------|-------------------------------------------|------------------|-------------------------------|-------------|--------------------------------|------------------------------|--------------------------------|----------------------------------|
| Ground Elevation (ft)<br>6,601.00 | Original KB/RT Elevation (ft) 6,614.00    |                  | KB-Ground Distance (ft) 13.00 |             | KB-Casing Flange Distance (ft) |                              | KB-Tubing Hanger Distance (ft) |                                  |