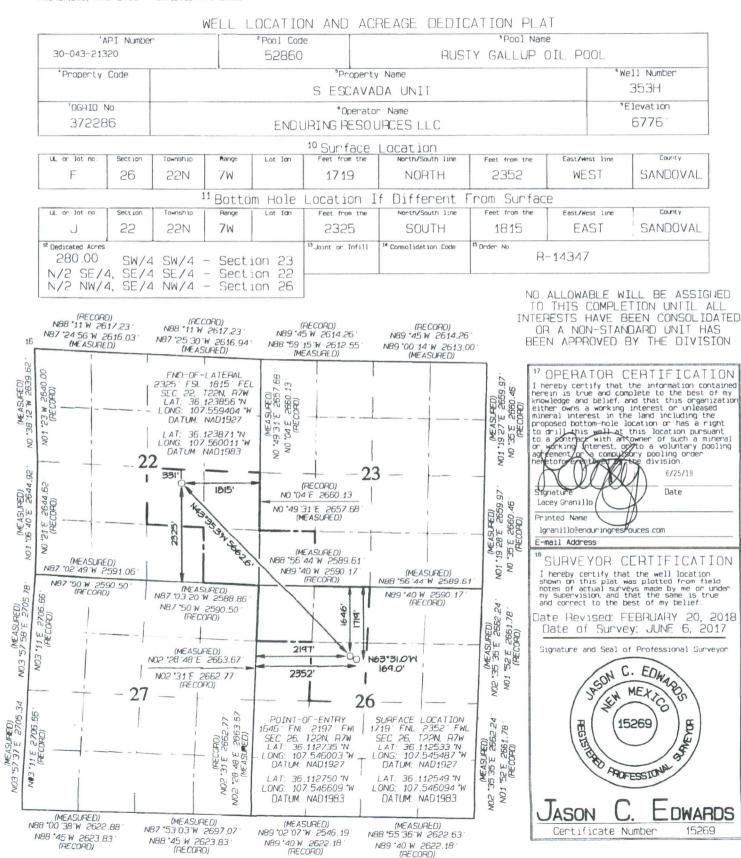

| or Office                    |                                                         | Date Don't Contraction                          |  |

District I 1625 N. French Drive, Hobbs, NM 88240 Phone: (575) 393-6161 Fax. (575) 393-0720 District II

811 S. First Street, Artesia, NM 88210 Phone: (575) 748-1283 Fax: (575) 748-9720 District III

1000 Rio Brazos Road, Aztec. NM 87410 Phone: (505) 334-6178 Fax: (505) 334-6170

District IV 1220 S. St. Francis Drive, Santa Fe, NM 87505 Phone: (505) 476-3460 Fax: (505) 476-3462

## State of New Mexico Energy, Minerals & Natural Resources Department

Form C-102 Revised August 1, 2011

Submit one copy to Appropriate District Office

AMENDED REPORT

## OIL CONSERVATION DIVISION 1220 South St. Francis Drive

Santa Fe, NM 87505