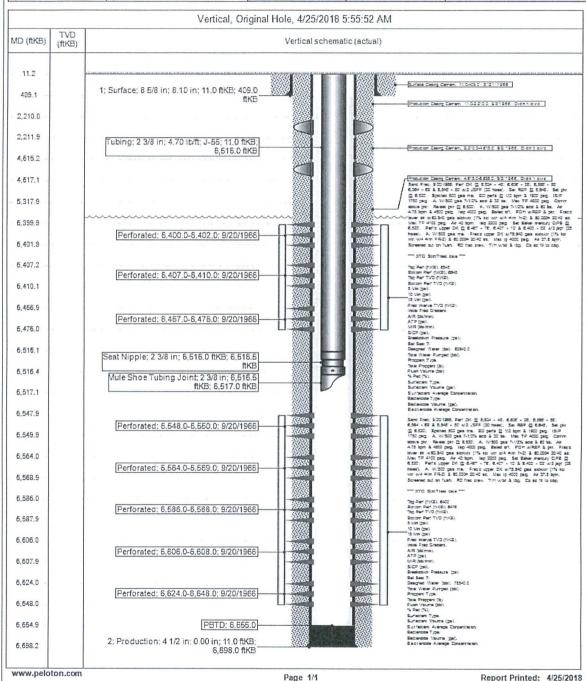

#### **Current Schematic**

Well Name: Bolack B 04

|                                   | Surface Legal Location<br>T27N-R08W-S30   | Field Name<br>Basin Dakota |                             | License No. | Joanse No.       |               |                | Well Configuration Type<br>Vertical |
|-----------------------------------|-------------------------------------------|----------------------------|-----------------------------|-------------|------------------|---------------|----------------|-------------------------------------|
| Ground Elevation (ft)<br>6.081.00 | Original K5:RT Elevation (ft)<br>6.092.00 |                            | K5-Ground Distance<br>11.00 | 足(的)        | K5-Casing Flange | Distance (ft) | K3-Tubing Hang | er Distance (ft)                    |