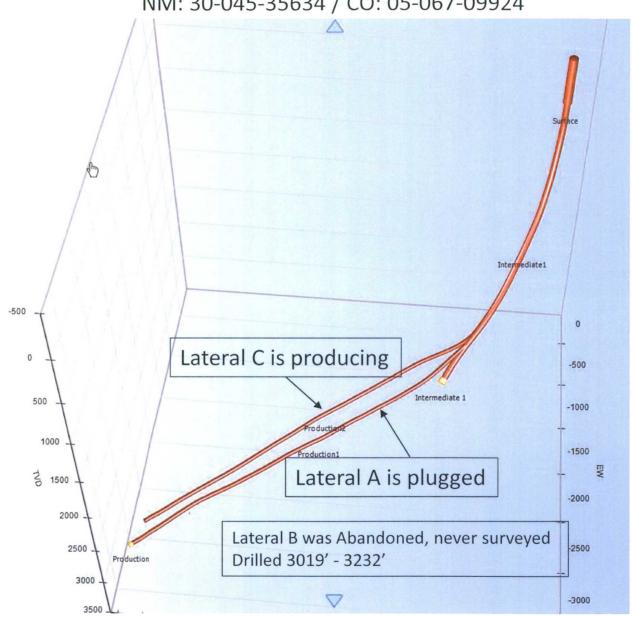

F SLIDE @ 2876', BTTM OF SLIDE @ 2884'. MILL WINDOW IN 7" CSG F/2876' TO 2884'. TOOH W/MILLS & L/O SAME.

7/6/2018: M/U DIR BHA. TAG @ 2889'. DRILL 6.25" PROD HOLE BUILDING CURVE F/2889' TO COAL ENTRY POINT @ 3179'. DRILL 6.25" PROD HOLE LAT SECTION F/3179' TO 5915'.

7/7/2018: DRILL 6 ¼" PROD HOLE LAT SECTION F/5915' TO TD @ 6300'. TOOH F/6300' TO 3700'. CONT TOOH. L/D DIR TOOLS. R/U CSG CREW, RAN 92 JTS OF 4.5' 11.6# N-80 LINER. M/U DROP OFF TOOL. RUN DP TO SET LINER. SPACE OUT W/BOL @ 6294', TOL @ 2889.8". TOOH LAYING DOWN DP & HWDP, L/D DROP OFF TOOL. M/U WHIPSTOCK RETRIEVAL HOOK. TIH LATCH WHIPSTOCK, TOOH L/D DP (CLEANING MUD TANKS). INSTALL TBG HANGER IN WH W/BPV, SCREW IN HOLD DOWN PINS, N/D BOPE.

RDMO 600hrs ON 7/8/2018.

Allison Unit Com 138H NM: 30-045-35634 / CO: 05-067-09924