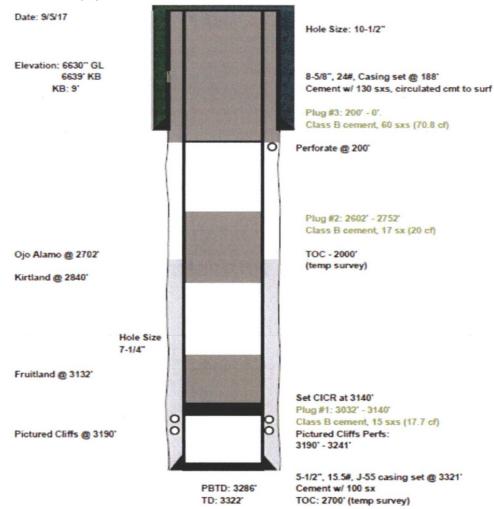

### Objective:

Permanently plug & abandon the well from 3,140' to surface containing 3 separate cement plugs.

#### Procedure:

- 1. MIRU unit and cementing equipment
- 2. ND WH, NU BOP stack, RU rig floor and 2 3/8" handling tools
- 3. LD production string, Tally & TIH work string / 5  $\frac{1}{2}''$  CSG scraper to 3150' +/- TOOH
- 4. TIH w/  $5\frac{1}{2}$ " CICR and set @ 3140', test TBG, roll well & Test CSG. (WOC to be determined if test holds)
- Plug #1, 3032' 3140' (PC top: 3190', Fruitland top: 3132'). PC Perfs: 3190' - 3241'): RIH & set CICR at 3140'. Pressure test tubing prior to pumping cement to 1000 psi. Sting out of retainer. Mix & pump 15 sxs (17.7 cf) of Class B cement (or equivalent) on top of retainer. (note: cement top at 2700', determined by temp survey after primary cement job).
- 6. Pull above cement & reverse TBG clean
- 7. LD TBG to 2752' 2900 2549
- 8. Plug #2, 2602' 2752' (Ojo Alamo Top: 2702'): Spot 15 s×s (17.7 cf) Class B cement in a balanced plug inside casing to cover Ojo Alamo top.
- 9. PUH & reverse TBG clean. WOC if needed. TIH to confirm top of plug. Respot if necessary

10. LD all TBG

1272 1372

- 11. RU WL and Perforate @ 200'
- 12. Attempt to circulate up annuals
- 13. Plug #3, (8-5/8" Surface casing shoe, 200' to Surface): If required by BLM, Perforate at 200' and attempt to establish circulation to surface out the

bradenhead valve. Mix approximately 60 sxs (70.8 cf) of cement and pump down the 5-1/2" casing to circulate out the BH valve. If unable to circulate, top off as necessary.

- 14. ND BOP and cut off wellhead below surface casing flange per regulation. Install P&A marker with cement to comply with regulations. RD, MOL and cut off anchors. Restore location per BLM stipulations.
- 15. Mobilize equipment to next location.

3. The following modifications to your plugging program are to be made:

- a) Set plug #1 from (2908'-3140') ft to cover Fruitland tops. BLM picks the Fruitland top at 2958 ft.
- b) Set plug #2 from (2900'- 2549') ft to cover both the Kirtland and Ojo Alamo. BLM picks the top of the Kirtland at 2850' ft and Ojo Alamo at 2599' ft.
- c) Add plug to cover the Nacimiento top from (1372'-1272') ft. BLM picks the top of Nacimiento at 1322 ft.