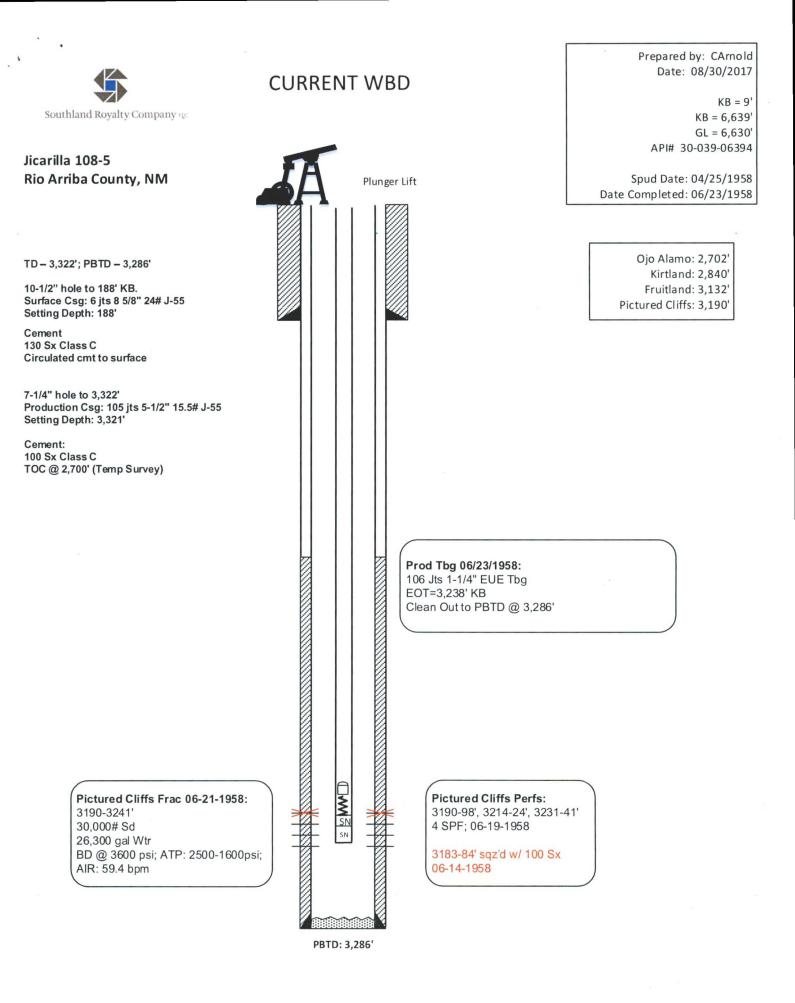

## Southland Royalty Company

Plug & Abandon Procedure

September 12, 2017

| Well:       | Jicarilla 108 #5   | API:               | 3003906394           |
|-------------|--------------------|--------------------|----------------------|
| Location:   | 1650 FNL & 990 FEL | Field:             | Picture Cliffs       |
| Sec,T, R:   | Sec. 24, T26N, R5W | <b>Elevation</b> : | GL: 6629'            |
| Cnty/State: | Rio Arriba, NM     |                    |                      |
| Lat/Long:   | 36.47493,-107.3051 | Ву:                | Aztec Well Servicing |

### Objective:

Permanently plug & abandon the well from 3,140' to surface containing 3 separate cement plugs.

#### Procedure:

- 1. MIRU unit and cementing equipment
- 2. ND WH, NU BOP stack, RU rig floor and 2 3/8" handling tools
- 3. LD production string, Tally & TIH work string / 5  $\frac{1}{2}''$  CSG scraper to 3150' +/- TOOH
- 4. TIH w/  $5\frac{1}{2}$ " CICR and set @ 3140', test TBG, roll well & Test CSG. (WOC to be determined if test holds)
- Plug #1, 3032' 3140' (PC top: 3190', Fruitland top: 3132'). PC Perfs: 3190' - 3241'): RIH & set CICR at 3140'. Pressure test tubing prior to pumping cement to 1000 psi. Sting out of retainer. Mix & pump 15 sxs (17.7 cf) of Class B cement (or equivalent) on top of retainer. (note: cement top at 2700', determined by temp survey after primary cement job).
- 6. Pull above cement & reverse TBG clean
- 7. LD TBG to 2752' 2900 2549
- 8. Plug #2, 2602' 2752' (Ojo Alamo Top: 2702'): Spot 15 s×s (17.7 cf) Class B cement in a balanced plug inside casing to cover Ojo Alamo top.
- 9. PUH & reverse TBG clean. WOC if needed. TIH to confirm top of plug. Respot if necessary

10. LD all TBG

1272 1372

- 11. RU WL and Perforate @ 200'
- 12. Attempt to circulate up annuals
- 13. Plug #3, (8-5/8" Surface casing shoe, 200' to Surface): If required by BLM, Perforate at 200' and attempt to establish circulation to surface out the

bradenhead valve. Mix approximately 60 sxs (70.8 cf) of cement and pump down the 5-1/2" casing to circulate out the BH valve. If unable to circulate, top off as necessary.

- 14. ND BOP and cut off wellhead below surface casing flange per regulation. Install P&A marker with cement to comply with regulations. RD, MOL and cut off anchors. Restore location per BLM stipulations.
- 15. Mobilize equipment to next location.