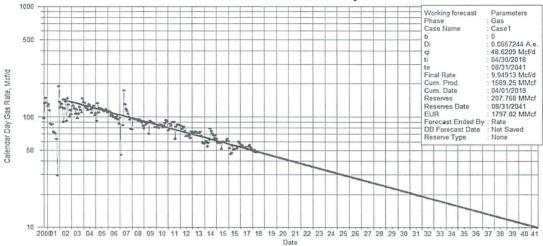

> WellComp: San Juan 27-5 Un 108E (DAKOTA) - 30.1044.0607.00 Rate-Cumulative Decline Analysis

| 6 | Formation | Yield (bbl/MM) | Remaining Reserves (MMcf) | % Oil Allocation |
|---|-----------|----------------|---------------------------|------------------|
| 3 | DK        | 5.436          | 207.768                   | 31%              |
| 1 | MV        | 2              | 1282                      | 69%              |