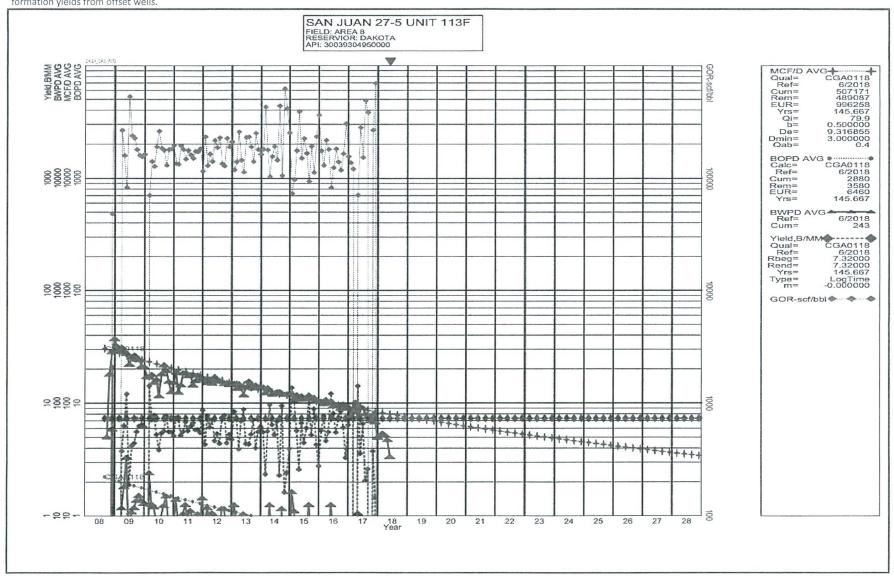

Base formation is the Dakota and the added formation to be commingled is the MesaVerde. The subtraction method applies an average monthly production forecast to the base formation using historic production. All production from this well exceding the forecast will be allocated to the new formation. Oil production will be allocated based on average formation yields from offset wells.

| Formation | Yield (bbl/MM) | Remaining Reserves (MMcf) | % Oil Allocation |
|-----------|----------------|---------------------------|------------------|
| DK        | 7.32           | 489.087                   | 40%              |
| MV        | 3.55           | 1515                      | 60%              |