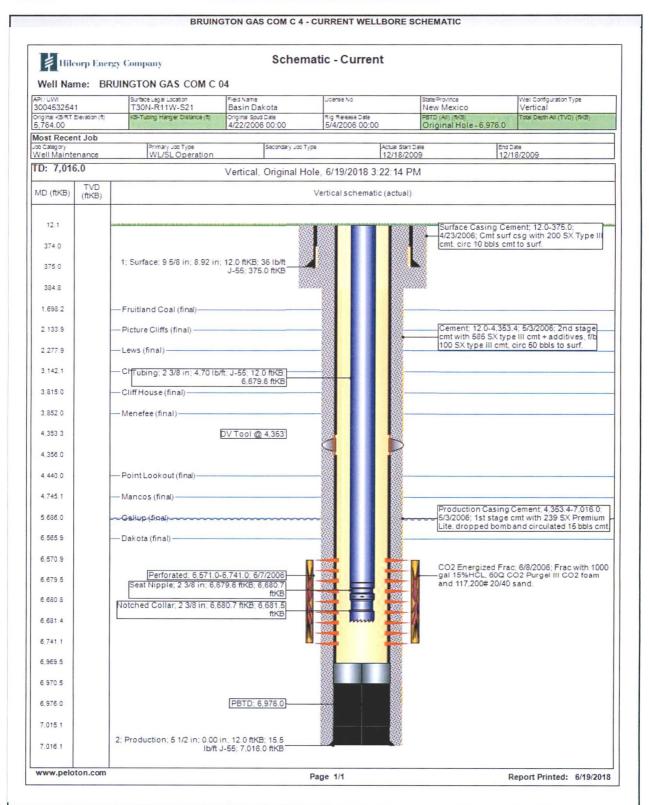

# HILCORP ENERGY COMPANY BRUINGTON GAS COM C 4 MESA VERDE RECOMPLETION SUNDRY

### JOB PROCEDURES

- 1. MIRU service rig and associated equipment; NU and test BOP.
- 2. TOOH with 2 3/8" tubing set at 6,681'.
- 3. Set a 5-1/2" cast iron bridge plug at +/- 5,500' to isolate the Dakota.
- 4. Load hole with fluid and run a CBL on the 5-1/2" casing. Verify cement bond within the Mesa Verde and TOC is above 3,314'. Review CBL results with NMOCD.
- 5. Pressure test casing to frac pressure.
- 6. N/D BOP, N/U frac stack and test frac stack to frac pressure.
- 7. Perforate and frac the Mesa Verde in two or three stages. (Top perforation @ 3,814', Bottom perforation @ 4,700')
- 8. Isolate frac stages with a composite bridge plug and set top isolation plug once frac is completed.
- 9. Nipple down frac stack, nipple up BOP and test.
- 10. TIH with a mill and drill out top isolation plug and Mesa Verde frac plugs.
- 11. Clean out to Dakota isolation plug and, when water and sand rates are acceptable, flow test the Mesa Verde.
- 12. Drill out Dakota isolation plug and cleanout to PBTD of 6,976'. TOOH.
- 13. TIH and land production tubing. Get a commingled Dakota/Mesa Verde flow rate.